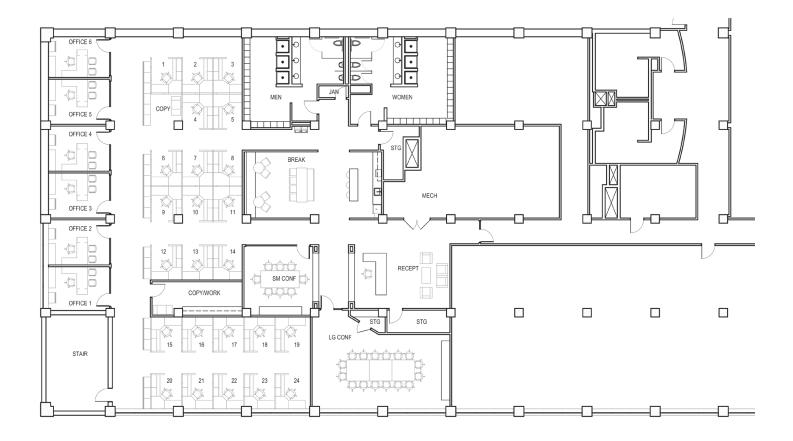

#### DESCRIPTION

Opportunity to join one of the fastest-growing urban innovation districts in the United States. This  $\pm 10,060$  SF of versatile space is suitable for a variety of different users. Currently an open layout, this space features a lobby area, two additional rooms, and a large open area with high ceilings and bathrooms with showers. See below for various test fit layouts.

### DESCRIPTION

Opportunity to join one of the fastest-growing urban innovation districts in the United States. This  $\pm 10,060$  SF of versatile space is suitable for a variety of different users. Currently an open layout, this space features a lobby area, two additional rooms, and a large open area with high ceilings and bathrooms with showers. See below for various test fit layouts.