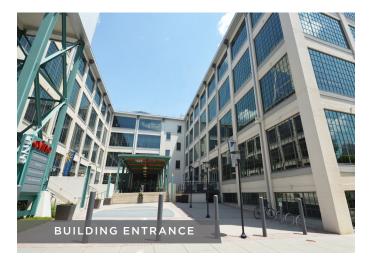

#### DESCRIPTION

Opportunity to join one of the fastest-growing urban innovation districts in the United States. This  $\pm 10,060$  SF of versatile space is suitable for a variety of different users. Currently an open layout, this space features a lobby area, two additional rooms, and a large open area with high ceilings and bathrooms with showers. See below for various test fit layouts.

### DESCRIPTION

Opportunity to join one of the fastest-growing urban innovation districts in the United States. This  $\pm 10,060$  SF of versatile space is suitable for a variety of different users. Currently an open layout, this space features a lobby area, two additional rooms, and a large open area with high ceilings and bathrooms with showers. See below for various test fit layouts.