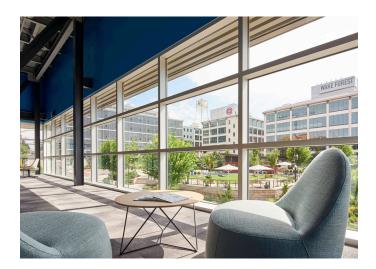

# WHAT IS

Innovation Quarter is one of the fastest-growing urban-based districts for innovation in the United States. Home to more than 90 companies, five leading academic institutions, more than 3,600 workers and over 1,800 students, the Innovation Quarter is a place for research, business and education in biomedical science, information technology, digital media, clinical services and advanced materials. The Innovation Quarter currently comprises 2.1 million square feet of office, laboratory and educational space on its 145 developable acres. In addition, there are 20 miles of connected greenway surrounding the Innovation Quarter and more than 1,000 apartments and lofts within or close by the district.