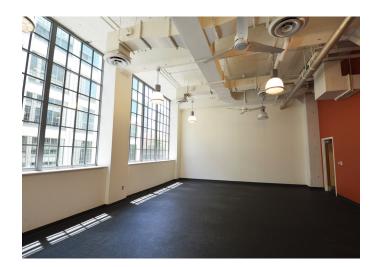

#### DESCRIPTION

Opportunity to join one of the fastest-growing urban innovation districts in the United States. This  $\pm 10,060$  SF of versatile space is suitable for a variety of different users. Currently an open layout, this space features a lobby area, two additional rooms, and a large open area with high ceilings and bathrooms with showers. See below for various test fit layouts.

### DESCRIPTION

Opportunity to join one of the fastest-growing urban innovation districts in the United States. This  $\pm 10,060$  SF of versatile space is suitable for a variety of different users. Currently an open layout, this space features a lobby area, two additional rooms, and a large open area with high ceilings and bathrooms with showers. See below for various test fit layouts.