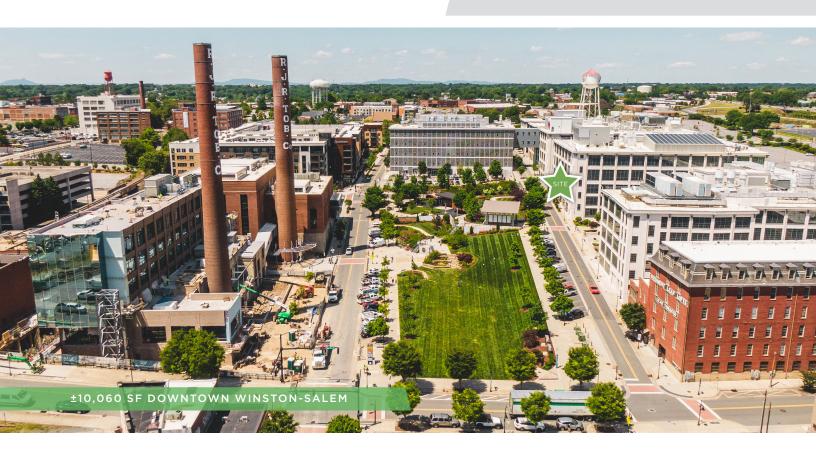

# **525 VINE STREET**

FOR LEASE | WINSTON-SALEM, NC 27101

#### DESCRIPTION

Opportunity to join one of the fastest-growing urban innovation districts in the United States. This  $\pm 10,060$  SF of versatile space is suitable for a variety of different users. Currently an open layout, this space features a lobby area, two additional rooms, and a large open area with high ceilings and bathrooms with showers. See below for various test fit layouts.

### DESCRIPTION

Opportunity to join one of the fastest-growing urban innovation districts in the United States. This  $\pm 10,060$  SF of versatile space is suitable for a variety of different users. Currently an open layout, this space features a lobby area, two additional rooms, and a large open area with high ceilings and bathrooms with showers. See below for various test fit layouts.