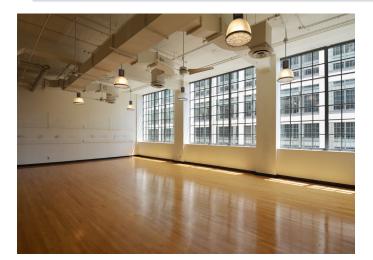

#### DESCRIPTION

Opportunity to join one of the fastest-growing urban innovation districts in the United States. This  $\pm 10,060$  SF of versatile space is suitable for a variety of different users. Currently an open layout, this space features a lobby area, two additional rooms, and a large open area with high ceilings and bathrooms with showers. See below for various test fit layouts.

### DESCRIPTION

Opportunity to join one of the fastest-growing urban innovation districts in the United States. This  $\pm 10,060$  SF of versatile space is suitable for a variety of different users. Currently an open layout, this space features a lobby area, two additional rooms, and a large open area with high ceilings and bathrooms with showers. See below for various test fit layouts.