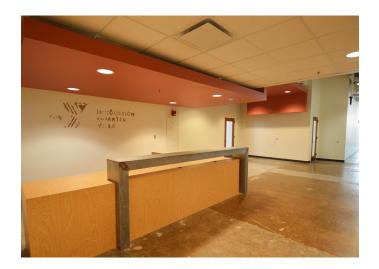

#### DESCRIPTION

Opportunity to join one of the fastest-growing urban innovation districts in the United States. This  $\pm 10,060$  SF of versatile space is suitable for a variety of different users. Currently an open layout, this space features a lobby area, two additional rooms, and a large open area with high ceilings and bathrooms with showers. See below for various test fit layouts.

### DESCRIPTION

Opportunity to join one of the fastest-growing urban innovation districts in the United States. This  $\pm 10,060$  SF of versatile space is suitable for a variety of different users. Currently an open layout, this space features a lobby area, two additional rooms, and a large open area with high ceilings and bathrooms with showers. See below for various test fit layouts.