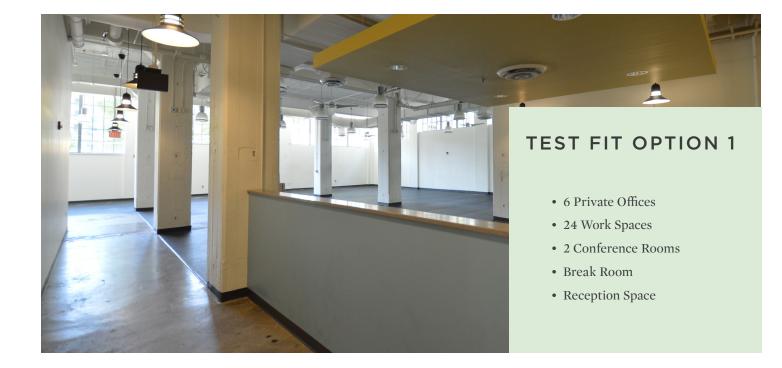

#### DESCRIPTION

Opportunity to join one of the fastest-growing urban innovation districts in the United States. This  $\pm 10,060$  SF of versatile space is suitable for a variety of different users. Currently an open layout, this space features a lobby area, two additional rooms, and a large open area with high ceilings and bathrooms with showers. See below for various test fit layouts.

### DESCRIPTION

Opportunity to join one of the fastest-growing urban innovation districts in the United States. This  $\pm 10,060$  SF of versatile space is suitable for a variety of different users. Currently an open layout, this space features a lobby area, two additional rooms, and a large open area with high ceilings and bathrooms with showers. See below for various test fit layouts.