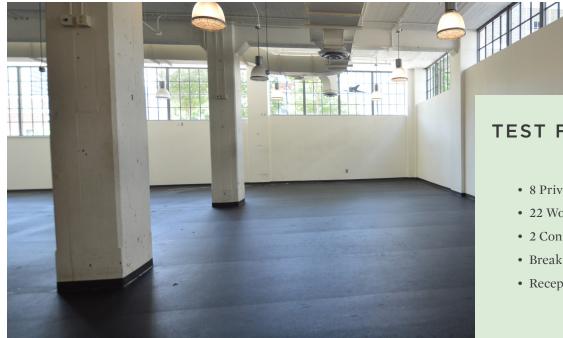

#### DESCRIPTION

Opportunity to join one of the fastest-growing urban innovation districts in the United States. This  $\pm 10,060$  SF of versatile space is suitable for a variety of different users. Currently an open layout, this space features a lobby area, two additional rooms, and a large open area with high ceilings and bathrooms with showers. See below for various test fit layouts.

### **TEST FIT OPTION 2**

- 8 Private Offices
- 22 Work Spaces
- 2 Conference Rooms
- Break Room
- Reception Space

LTPCOMMERCIAL.COM • 336.724.1715

### DESCRIPTION

Opportunity to join one of the fastest-growing urban innovation districts in the United States. This  $\pm 10,060$  SF of versatile space is suitable for a variety of different users. Currently an open layout, this space features a lobby area, two additional rooms, and a large open area with high ceilings and bathrooms with showers. See below for various test fit layouts.