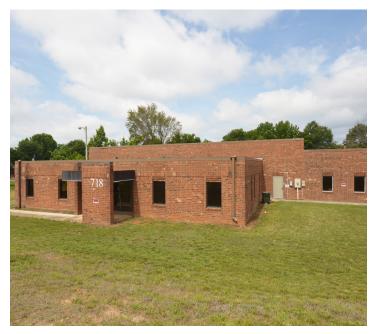

#### **DESCRIPTION**

Industrial/Flex property conveniently located off of Prospect St., located just outside downtown High Point. This property boasts  $\pm 12,380$  SF, a mix of  $\pm 9,900$  SF warehouse space and  $\pm 2,480$  SF of office space with newly built out bathrooms. The LI-zoned property hosts a single dock door with  $\pm 800$  SF covered outside storage. The 1.44 acre site is fully fenced.

### **DESCRIPTION**

Industrial/Flex property conveniently located off of Prospect St., located just outside downtown High Point. This property boasts  $\pm 12,380$  SF, a mix of  $\pm 9,900$  SF warehouse space and  $\pm 2,480$  SF of office space with newly built out bathrooms. The LI-zoned property hosts a single dock door with  $\pm 800$  SF covered outside storage. The 1.44 acre site is fully fenced.