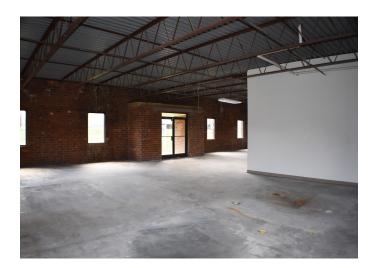

#### **DESCRIPTION**

Industrial/Flex property conveniently located off of Prospect St., located just outside downtown High Point. This property boasts  $\pm 12,380$  SF, a mix of  $\pm 9,900$  SF warehouse space and  $\pm 2,480$  SF of office space with newly built out bathrooms. The LI-zoned property hosts a single dock door with  $\pm 800$  SF covered outside storage. The 1.44 acre site is fully fenced.

### **DESCRIPTION**

Industrial/Flex property conveniently located off of Prospect St., located just outside downtown High Point. This property boasts  $\pm 12,380$  SF, a mix of  $\pm 9,900$  SF warehouse space and  $\pm 2,480$  SF of office space with newly built out bathrooms. The LI-zoned property hosts a single dock door with  $\pm 800$  SF covered outside storage. The 1.44 acre site is fully fenced.