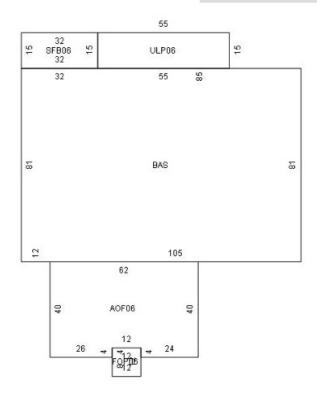

### PROPERTY INFORMATION

| PROPERTY TYPE  | Industrial | PROPERTY SUBTYPE | Flex/Warehouse |
|----------------|------------|------------------|----------------|
| BUILDING SF ±  | 12,380     | PROPERTY CLASS   | В              |
| WAREHOUSE SF ± | 9,900      | EXTERIOR         | Brick          |
| OFFICE SF ±    | 2,480      | ROOF             | Tar & Gravel   |
| YEAR BUILT     | 1978       | # DOCK DOORS     | 1              |
| YEAR RENOVATED | 1990       | ACRES            | 1.44           |