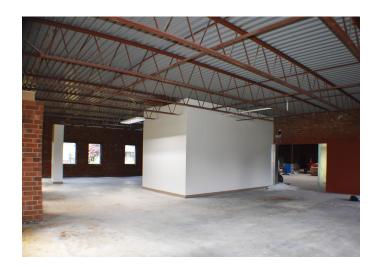

#### **DESCRIPTION**

Industrial/Flex property conveniently located off of Prospect St., located just outside downtown High Point. This property boasts  $\pm 12,380$  SF, a mix of  $\pm 9,900$  SF warehouse space and  $\pm 2,480$  SF of office space with newly built out bathrooms. The LI-zoned property hosts a single dock door with  $\pm 800$  SF covered outside storage. The 1.44 acre site is fully fenced.

### **DESCRIPTION**

Industrial/Flex property conveniently located off of Prospect St., located just outside downtown High Point. This property boasts  $\pm 12,380$  SF, a mix of  $\pm 9,900$  SF warehouse space and  $\pm 2,480$  SF of office space with newly built out bathrooms. The LI-zoned property hosts a single dock door with  $\pm 800$  SF covered outside storage. The 1.44 acre site is fully fenced.