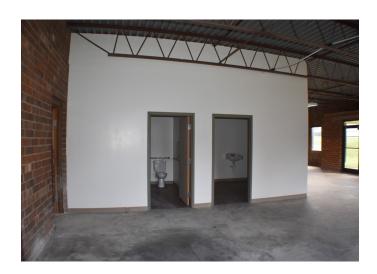

#### **DESCRIPTION**

Industrial/Flex property conveniently located off of Prospect St., located just outside downtown High Point. This property boasts  $\pm 12,380$  SF, a mix of  $\pm 9,900$  SF warehouse space and  $\pm 2,480$  SF of office space with newly built out bathrooms. The LI-zoned property hosts a single dock door with  $\pm 800$  SF covered outside storage. The 1.44 acre site is fully fenced.

### **DESCRIPTION**

Industrial/Flex property conveniently located off of Prospect St., located just outside downtown High Point. This property boasts  $\pm 12,380$  SF, a mix of  $\pm 9,900$  SF warehouse space and  $\pm 2,480$  SF of office space with newly built out bathrooms. The LI-zoned property hosts a single dock door with  $\pm 800$  SF covered outside storage. The 1.44 acre site is fully fenced.