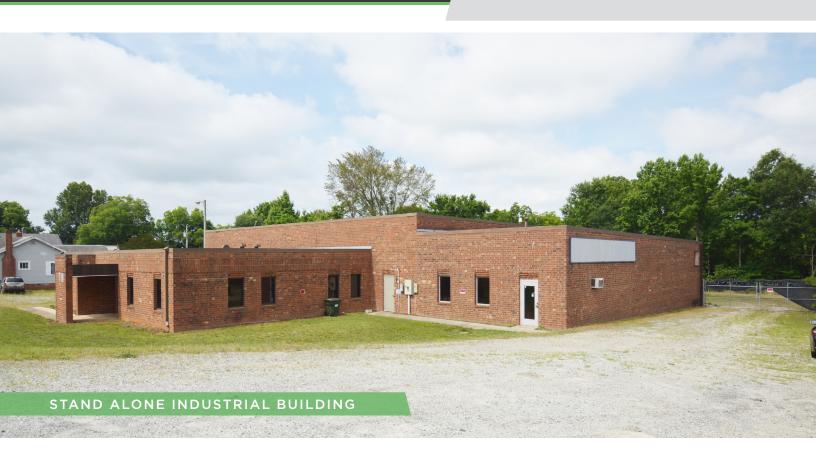

#### **DESCRIPTION**

Industrial/Flex property conveniently located off of Prospect St., located just outside downtown High Point. This property boasts  $\pm 12,380$  SF, a mix of  $\pm 9,900$  SF warehouse space and  $\pm 2,480$  SF of office space with newly built out bathrooms. The LI-zoned property hosts a single dock door with  $\pm 800$  SF covered outside storage. The 1.44 acre site is fully fenced.

### **DESCRIPTION**

Industrial/Flex property conveniently located off of Prospect St., located just outside downtown High Point. This property boasts  $\pm 12,380$  SF, a mix of  $\pm 9,900$  SF warehouse space and  $\pm 2,480$  SF of office space with newly built out bathrooms. The LI-zoned property hosts a single dock door with  $\pm 800$  SF covered outside storage. The 1.44 acre site is fully fenced.