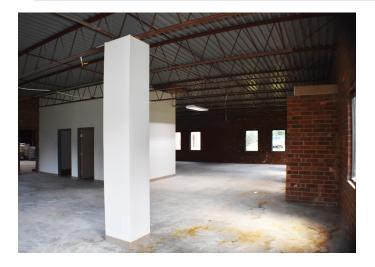

#### **DESCRIPTION**

Industrial/Flex property conveniently located off of Prospect St., located just outside downtown High Point. This property boasts  $\pm 12,380$  SF, a mix of  $\pm 9,900$  SF warehouse space and  $\pm 2,480$  SF of office space with newly built out bathrooms. The LI-zoned property hosts a single dock door with  $\pm 800$  SF covered outside storage. The 1.44 acre site is fully fenced.

### **DESCRIPTION**

Industrial/Flex property conveniently located off of Prospect St., located just outside downtown High Point. This property boasts  $\pm 12,380$  SF, a mix of  $\pm 9,900$  SF warehouse space and  $\pm 2,480$  SF of office space with newly built out bathrooms. The LI-zoned property hosts a single dock door with  $\pm 800$  SF covered outside storage. The 1.44 acre site is fully fenced.