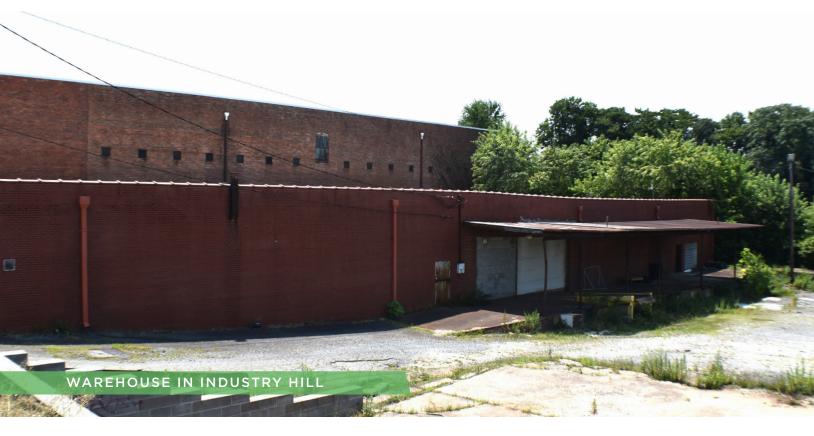

#### **DESCRIPTION**

Rare warehouse for sale in the heart of Industry Hill. With the huge growth and upcoming development plans for Industry Hill, this 17,500 SF warehouse is a fantastic opportunity for an owner user.

### **KEY FEATURES**

- Located in the heart of Industry Hill
- 17,500± SF warehouse building
- Fantastic opportunity for an owner user
- Sales Price: \$495,000

### PROPERTY INFORMATION

| PROPERTY TYPE     | Industrial | PROPERTY SUBTYPE | Warehouse |
|-------------------|------------|------------------|-----------|
| AVAILABLE SF ±    | 17,500     | PROPERTY CLASS   | С         |
| BUILDING SF ±     | 17,500     | # BUILDINGS      | 1         |
| FLOORING          | Concrete   | ROOF TYPE        | Rubber    |
| BUILDING EXTERIOR | Brick      | PARKING          | 30 Spaces |
| DOCK DOORS        | 1          | SPRINKLERED      | No        |