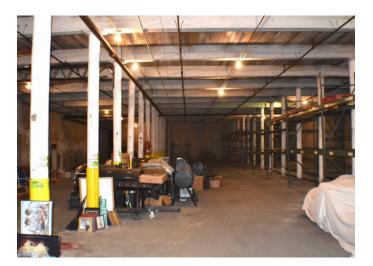

#### **DESCRIPTION**

Rare warehouse for sale in the heart of Industry Hill. With the huge growth and upcoming development plans for Industry Hill, this 17,500 SF warehouse is a fantastic opportunity for an owner user.

### **DESCRIPTION**

Rare warehouse for sale in the heart of Industry Hill. With the huge growth and upcoming development plans for Industry Hill, this 17,500 SF warehouse is a fantastic opportunity for an owner user.