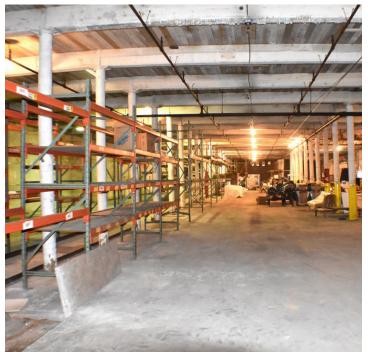

### PROPERTY INFORMATION

| PROPERTY TYPE     | Industrial | PROPERTY SUBTYPE | Warehouse |
|-------------------|------------|------------------|-----------|
| AVAILABLE SF ±    | 17,500     | PROPERTY CLASS   | С         |
| BUILDING SF ±     | 17,500     | # BUILDINGS      | 1         |
| FLOORING          | Concrete   | ROOF TYPE        | Rubber    |
| BUILDING EXTERIOR | Brick      | PARKING          | 30 Spaces |
| DOCK DOORS        | 1          | SPRINKLERED      | No        |