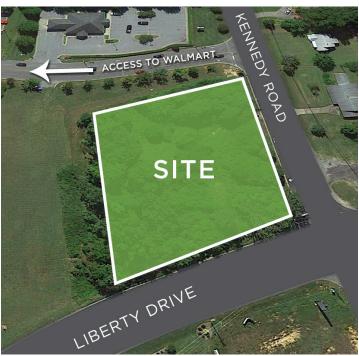

#### DESCRIPTION

±1.45 AC land parcel located in front of the Walmart Supercenter in Thomasville NC. This development contains a mix of shop, restaurant, banking, and service-related retail. The site offers excellent exposure to the market and is a prime opportunity for retail development. The site is not subject to any Walmart developmental restrictions, and public utilities are located near the site.