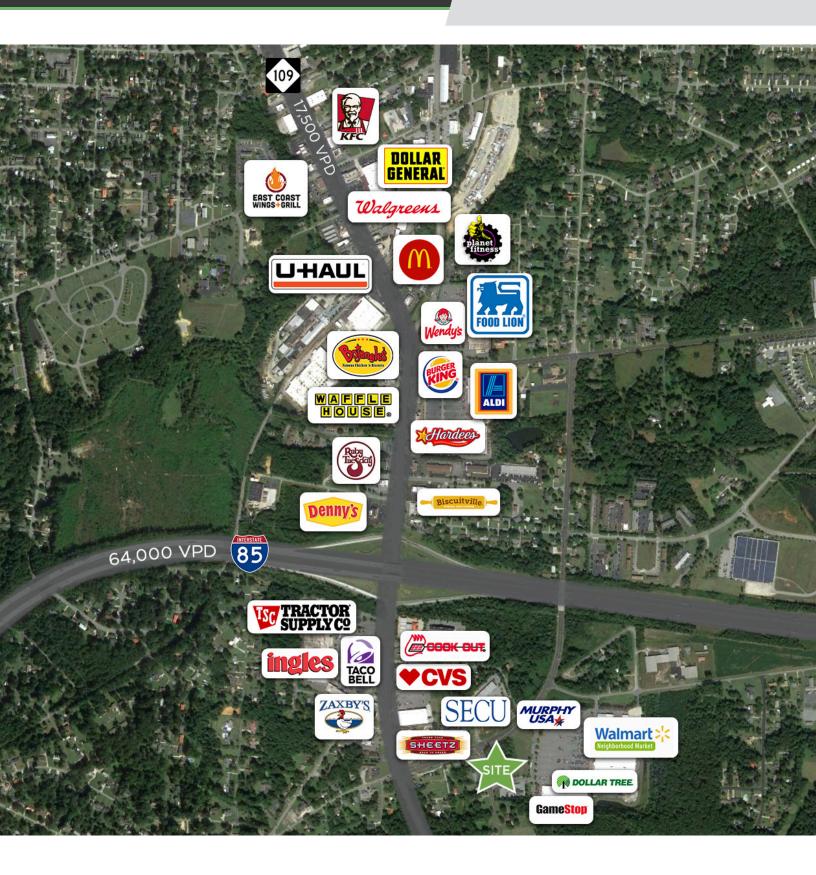

#### DESCRIPTION

±1.45 AC land parcel located in front of the Walmart Supercenter in Thomasville NC. This development contains a mix of shop, restaurant, banking, and service-related retail. The site offers excellent exposure to the market and is a prime opportunity for retail development. The site is not subject to any Walmart developmental restrictions, and public utilities are located near the site.