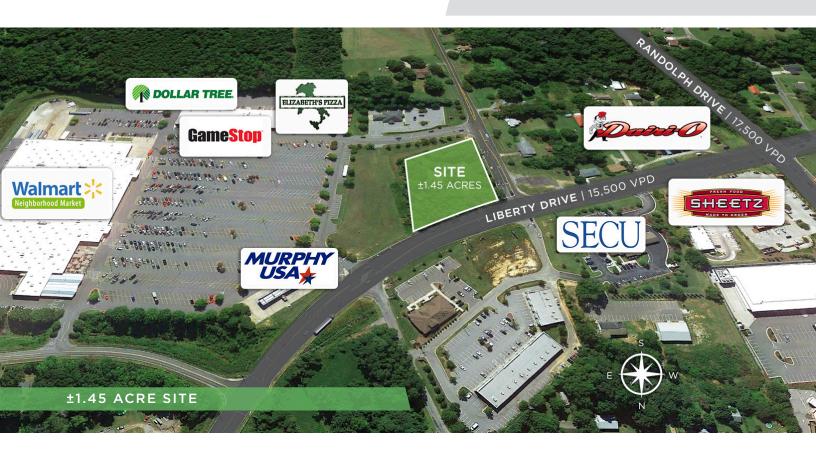

#### DESCRIPTION

±1.45 AC land parcel located in front of the Walmart Supercenter in Thomasville NC. This development contains a mix of shop, restaurant, banking, and service-related retail. The site offers excellent exposure to the market and is a prime opportunity for retail development. The site is not subject to any Walmart developmental restrictions, and public utilities are located near the site.