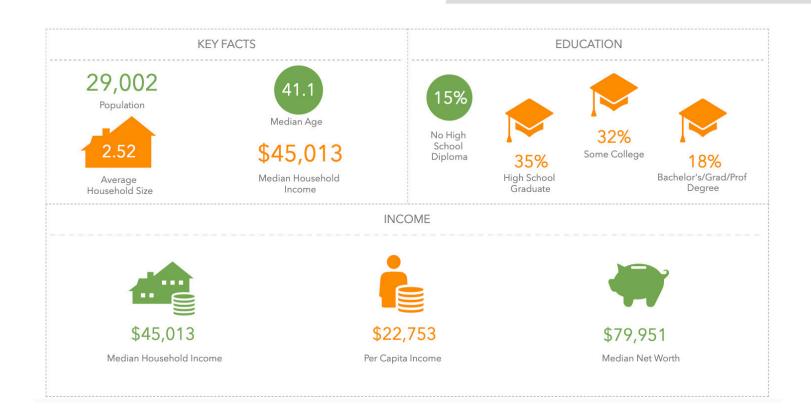

ON

±1.45 AC land parcel located in front of the Walmart Supercenter in Thomasville NC. This development contains a mix of shop, restaurant, banking, and service-related retail. The site offers excellent exposure to the market and is a prime opportunity for retail development. The site is not subject to any Walmart developmental restrictions, and public utilities are located near the site.



LT

### TIM LICHTENSTEIN

- Tim@LTPcommercial.com
- м 336.423.8292
- **P** 336.724.1715

# **129 KENNEDY ROAD**

FOR SALE | THOMASVILLE, NC 27360

## Linville Team Partners

COMMERCIAL REAL ESTATE



206 W. FOURTH STREET • WINSTON-SALEM • NORTH CAROLINA • 2710 LTPCOMMERCIAL.COM • 336.724.1715

# **129 KENNEDY ROAD**

FOR SALE | THOMASVILLE, NC 27360

## Linville Team Partners

COMMERCIAL REAL ESTATE



### **PROPERTY INFORMATION**

| PROPERTY TYPE   | Land        | ACRES ± | 1.45 |  |  |
|-----------------|-------------|---------|------|--|--|
| PRICING & TERMS |             |         |      |  |  |
| SALE PRICE      | \$1,000,000 |         |      |  |  |
|                 |             |         |      |  |  |

#### DESCRIPTION

±1.45 AC land parcel located in front of the Walmart Supercenter in Thomasville NC. This development contains a mix of shop, restaurant, banking, and service-related retail. The site offers excellent exposure to the market and is a prime opportunity for retail development. The site is not subject to any Walmart developmental restrictions, and public utilities are located near the site.

The information contained herein has been taken from sources deemed to be