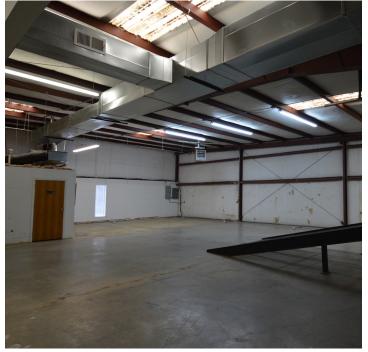

### **DESCRIPTION**

 $\pm 2,200$  SF of flex/industrial space available, including a small unfinished lobby and two half-baths. 10x10' roll-up door and a large gravel lot at the rear of the building.

### **KEY FEATURES**

- 2,200± sf flex/industrial space in Rural Hall
- Space includes a small unfinished lobby and two half-baths, and a large gravel lot at the rear of the building
- One 10' x 10' roll-up door and 12' clear height
- Rent: \$12.00, Modified Gross

### **DESCRIPTION**

 $\pm 2,200$  SF of flex/industrial space available, including a small unfinished lobby and two half-baths. 10x10' roll-up door and a large gravel lot at the rear of the building.

The information contained herein has been taken from sources deemed to be reliable. Linville Team Partners makes no representation or warranties, expressed or implied, as to the accuracy of this information. All information in this document is subject to verification prior to purchase or lease.