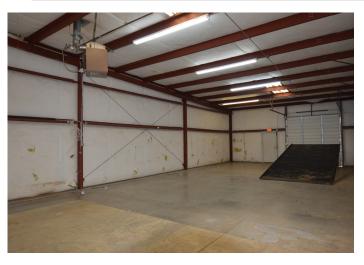

### **DESCRIPTION**

 $\pm 2,200$  SF of flex/industrial space available, including a small unfinished lobby and two half-baths. 10x10' roll-up door and a large gravel lot at the rear of the building.

### **KEY FEATURES**

- 2,200± sf flex/industrial space in Rural Hall
- Space includes a small unfinished lobby and two half-baths, and a large gravel lot at the rear of the building
- One 10' x 10' roll-up door and 12' clear height
- Rent: \$12.00, Modified Gross

### **DESCRIPTION**

 $\pm 2,200$  SF of flex/industrial space available, including a small unfinished lobby and two half-baths. 10x10' roll-up door and a large gravel lot at the rear of the building.

The information contained herein has been taken from sources deemed to be reliable. Linville Team Partners makes no representation or warranties, expressed or implied, as to the accuracy of this information. All information in this document is subject to verification prior to purchase or lease.