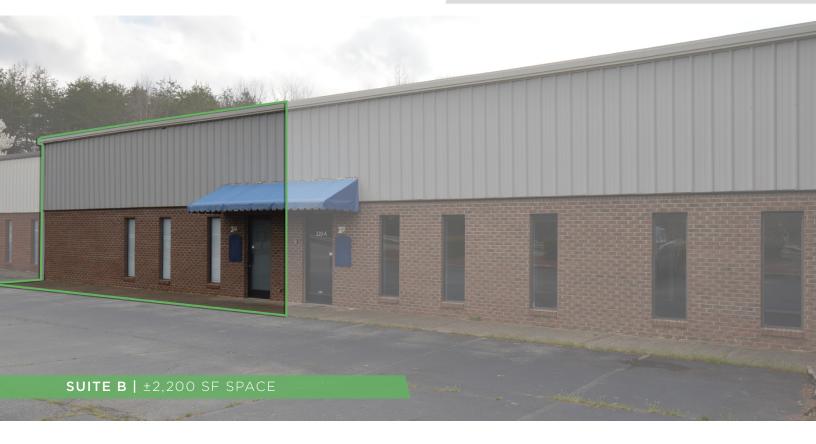

### **DESCRIPTION**

 $\pm 2,200$  SF of flex/industrial space available, including a small unfinished lobby and two half-baths. 10x10' roll-up door and a large gravel lot at the rear of the building.

### **KEY FEATURES**

- 2,200± sf flex/industrial space in Rural Hall
- Space includes a small unfinished lobby and two half-baths, and a large gravel lot at the rear of the building
- One 10' x 10' roll-up door and 12' clear height
- Rent: \$12.00, Modified Gross

### **DESCRIPTION**

 $\pm 2,200$  SF of flex/industrial space available, including a small unfinished lobby and two half-baths. 10x10' roll-up door and a large gravel lot at the rear of the building.

The information contained herein has been taken from sources deemed to be reliable. Linville Team Partners makes no representation or warranties, expressed or implied, as to the accuracy of this information. All information in this document is subject to verification prior to purchase or lease.