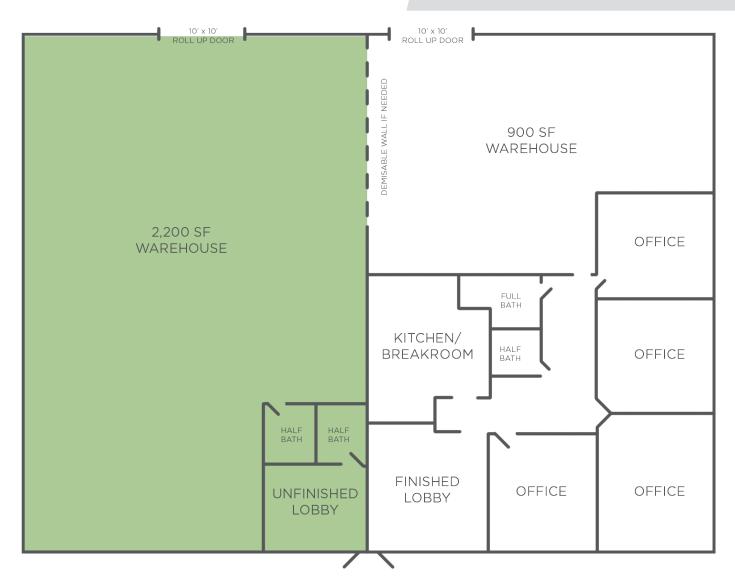

### **DESCRIPTION**

 $\pm 2,200$  SF of flex/industrial space available, including a small unfinished lobby and two half-baths. 10x10' roll-up door and a large gravel lot at the rear of the building.

### **KEY FEATURES**

- 2,200± sf flex/industrial space in Rural Hall
- Space includes a small unfinished lobby and two half-baths, and a large gravel lot at the rear of the building
- One 10' x 10' roll-up door and 12' clear height
- Rent: \$12.00, Modified Gross

### PROPERTY INFORMATION

| PROPERTY TYPE     | Flex/Industrial | PROPERTY CLASS | В     |
|-------------------|-----------------|----------------|-------|
| AVAILABLE SF ±    | 2,200           | YEAR BUILT     | 1995  |
| WAREHOUSE SF ±    | 2,200           | # BUILDINGS    | 1     |
| FLOORING          | Concrete        | ROOF           | Metal |
| BUILDING EXTERIOR | Metal           | # DOCK DOORS   | 1     |
| DOCK HEIGHT       | 10'             | CLEAR HEIGHT   | 12'   |

### **DESCRIPTION**

 $\pm 2,200$  SF of flex/industrial space available, including a small unfinished lobby and two half-baths. 10x10' roll-up door and a large gravel lot at the rear of the building.

The information contained herein has been taken from sources deemed to be reliable. Linville Team Partners makes no representation or warranties, expressed or implied, as to the accuracy of this information. All information in this document is subject to verification prior to purchase or lease.