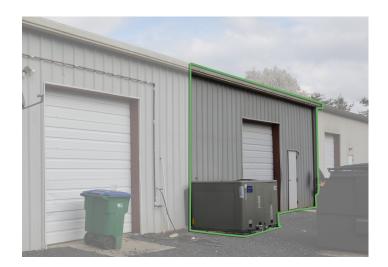

### **DESCRIPTION**

 $\pm 2,200$  SF of flex/industrial space available, including a small unfinished lobby and two half-baths. 10x10' roll-up door and a large gravel lot at the rear of the building.

### **KEY FEATURES**

- 2,200± sf flex/industrial space in Rural Hall
- Space includes a small unfinished lobby and two half-baths, and a large gravel lot at the rear of the building
- One 10' x 10' roll-up door and 12' clear height
- Rent: \$12.00, Modified Gross

### **DESCRIPTION**

 $\pm 2,200$  SF of flex/industrial space available, including a small unfinished lobby and two half-baths. 10x10' roll-up door and a large gravel lot at the rear of the building.

The information contained herein has been taken from sources deemed to be reliable. Linville Team Partners makes no representation or warranties, expressed or implied, as to the accuracy of this information. All information in this document is subject to verification prior to purchase or lease.