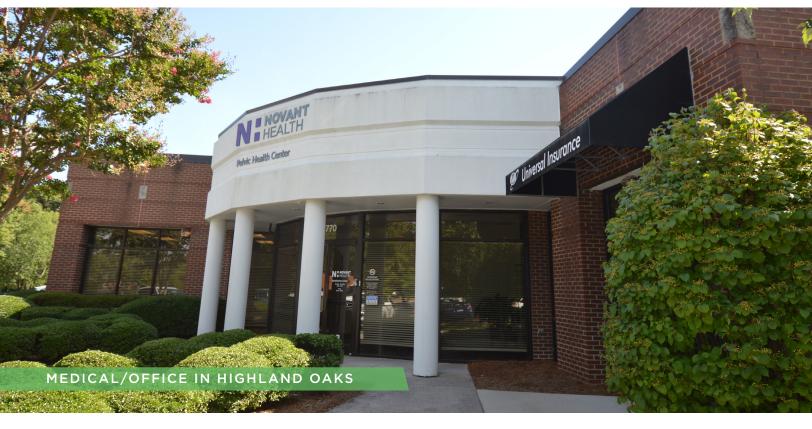

### **DESCRIPTION**

Located in one of Winston-Salem's premier medical parks, this 13,000 SF suite is ideal for both medical and office users alike. The space has its own dedicated entrance and ample on-site parking. Close proximity to Forsyth Medical Center and I-40.

#### DESCRIPTION

Located in one of Winston-Salem's premier medical parks, this 13,000 SF suite is ideal for both medical and office users alike. The space has its own dedicated entrance and ample on-site parking. Close proximity to Forsyth Medical Center and I-40.