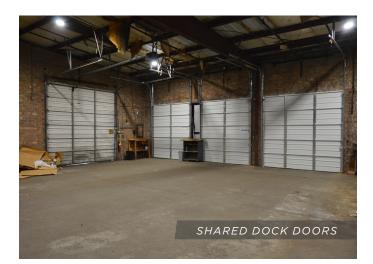

### DESCRIPTION

Well located High Point industrial building with ±15,000 SF of space available. The building offers 3 dock doors, 1 roll-up door, 14'-20' clear heights, sprinkler system, and a large yard. At present, tenant to share dock door access with landlord, though the possibility of dedicated dock door(s) may be available in the future.