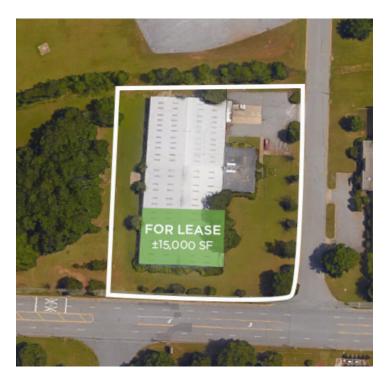

### **PROPERTY HIGHLIGHTS**

 PROPERTY TYPE
 Industrial

 AVAILABLE SF ±
 15,000

 LEASE RATE
 \$3.50, NNN

### **KEY FEATURES**

- ±15,000 SF Industrial space
- 3 dock doors, 1 roll-up door, 14'-20' clear heights
- At present, tenant to share dock door access with landlord
- Rent: \$3.50, NNN

206 W. FOURTH STREET • WINSTON-SALEM • NORTH CAROLINA • 2710 LTPCOMMERCIAL.COM • 336.724.1715