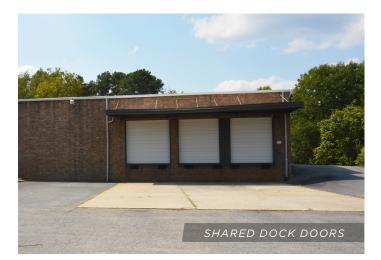

### DESCRIPTION

Well located High Point industrial building with ±15,000 SF of space available. The building offers 3 dock doors, 1 roll-up door, 14'-20' clear heights, sprinkler system, and a large yard. At present, tenant to share dock door access with landlord, though the possibility of dedicated dock door(s) may be available in the future.

### **KEY FEATURES**

- ±15,000 SF Industrial space
- 3 dock doors, 1 roll-up door, 14'-20' clear heights
- At present, tenant to share dock door access with landlord
- Rent: \$3.50, NNN

206 W. FOURTH STREET • WINSTON-SALEM • NORTH CAROLINA • 2710 LTPCOMMERCIAL.COM • 336.724.1715