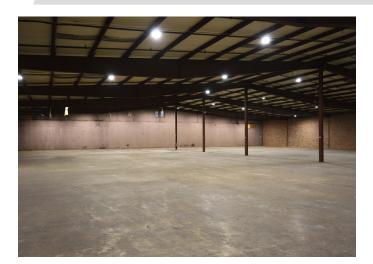

### DESCRIPTION

Well located High Point industrial building with ±15,000 SF of space available. The building offers 3 dock doors, 1 roll-up door, 14'-20' clear heights, sprinkler system, and a large yard. At present, tenant to share dock door access with landlord, though the possibility of dedicated dock door(s) may be available in the future.