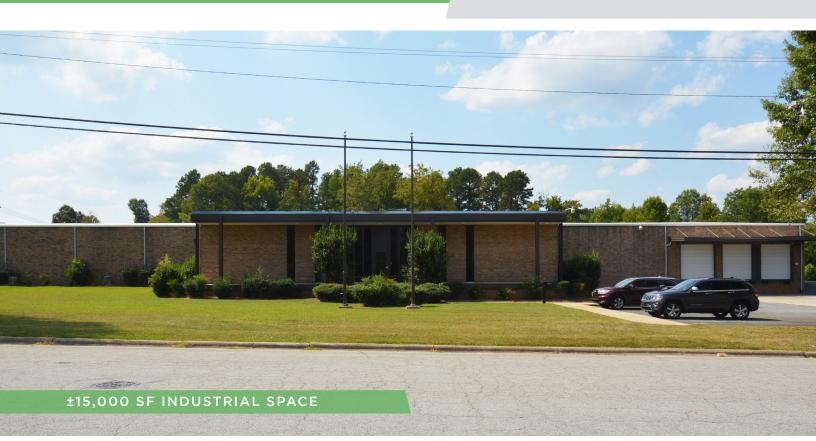

### DESCRIPTION

Well located High Point industrial building with ±15,000 SF of space available. The building offers 3 dock doors, 1 roll-up door, 14'-20' clear heights, sprinkler system, and a large yard. At present, tenant to share dock door access with landlord, though the possibility of dedicated dock door(s) may be available in the future.