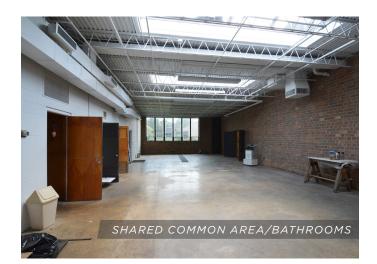

### DESCRIPTION

Well located High Point industrial building with ±15,000 SF of space available. The building offers 3 dock doors, 1 roll-up door, 14'-20' clear heights, sprinkler system, and a large yard. At present, tenant to share dock door access with landlord, though the possibility of dedicated dock door(s) may be available in the future.