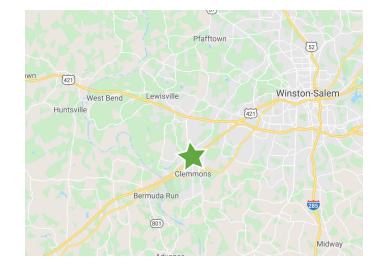

2235-D LEWISVILLE-CLEMMONS ROAD

FOR SALE | CLEMMONS, NC 27012

### DESCRIPTION

Exceptionally well-maintained  $\pm 1,274$  sf office condo for sale in Clemmons, NC. Located in the high-profile Clemmons Village Professional Center, this unit perfect for a variety of users. Professional property management in place, ample parking, manicured grounds, and convenient access to I-40. In close proximity to hospital expansion, retail growth, and the new Publix development.

## DESCRIPTION

Exceptionally well-maintained ±1,274 sf office condo for sale in Clemmons, NC. Located in the high-profile Clemmons Village Professional Center, this unit perfect for a variety of users. Professional property management in place, ample parking, manicured grounds, and convenient access to I-40. In close proximity to hospital expansion, retail growth, and the new Publix development.