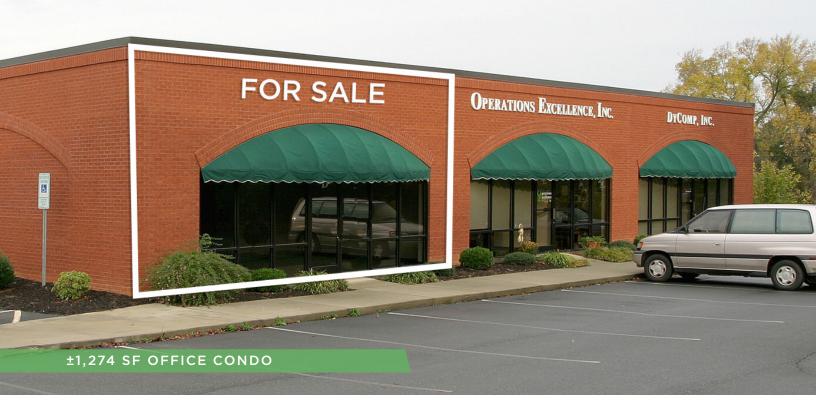

2235-D LEWISVILLE-CLEMMONS ROAD

FOR SALE | CLEMMONS, NC 27012

### DESCRIPTION

Exceptionally well-maintained  $\pm 1,274$  sf office condo for sale in Clemmons, NC. Located in the high-profile Clemmons Village Professional Center, this unit perfect for a variety of users. Professional property management in place, ample parking, manicured grounds, and convenient access to I-40. In close proximity to hospital expansion, retail growth, and the new Publix development.

## **KEY FEATURES**

- Well-maintained 1,274 sf office condo
- Located in the high-profile Clemmons Village Professional Center
- Professional property management in place, ample parking, manicured grounds, and convenient access to I-40
- Sale Price: \$149,500