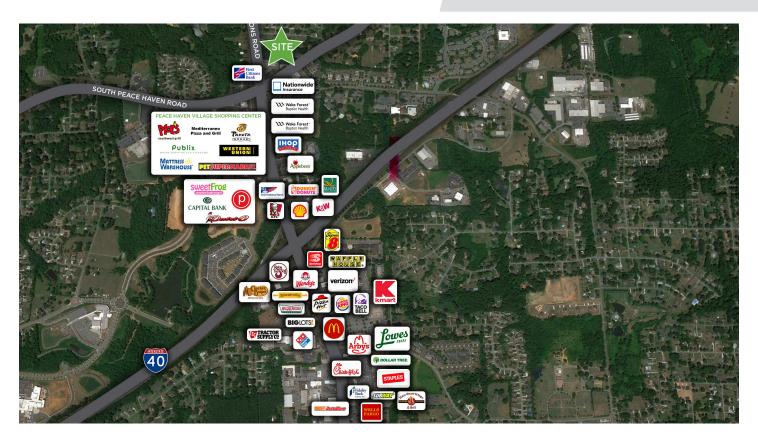

### DESCRIPTION

Exceptionally well-maintained  $\pm 1,274$  sf office condo for sale in Clemmons, NC. Located in the high-profile Clemmons Village Professional Center, this unit perfect for a variety of users. Professional property management in place, ample parking, manicured grounds, and convenient access to I-40. In close proximity to hospital expansion, retail growth, and the new Publix development.

## DESCRIPTION

Exceptionally well-maintained ±1,274 sf office condo for sale in Clemmons, NC. Located in the high-profile Clemmons Village Professional Center, this unit perfect for a variety of users. Professional property management in place, ample parking, manicured grounds, and convenient access to I-40. In close proximity to hospital expansion, retail growth, and the new Publix development.