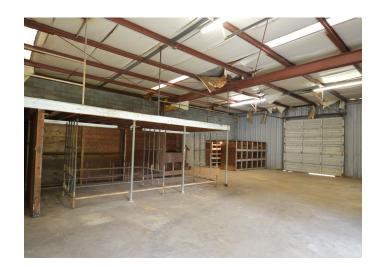

#### **DESCRIPTION**

±2,847 SF flex/industrial space located just off West Gate City Boulevard, less than two miles from I-40. Property features two offices, one bathroom, two drive-ins, and large fenced in back lot, on 0.36 acres. Sale includes cell tower and income, ground leased by American Tower Corporation. Inquire for details.

### **KEY FEATURES**

- ±2,847 SF flex/industrial space
- Located off West Gate City Blvd., less than 2 miles from I-40
- Two offices, one bathroom, two drive-ins, and large fenced back lot
- · Sale includes cell tower and income
- Sale Price: \$325,000

### PROPERTY INFORMATION

| PROPERTY TYPE  | Flex/Industrial | RESTROOMS      | 1        |
|----------------|-----------------|----------------|----------|
| AVAILABLE SF ± | ±2,847          | EXTERIOR       | Concrete |
| YEAR BUILT     | 1969            | CEILING HEIGHT | 14.5'    |
| ACRES          | 0.36            | CLEAR HEIGHT   | 12.5'    |
| ZONING         | LI              | DRIVE-INS      | 2        |
| TAX PIN        | 7854309845-000  |                |          |