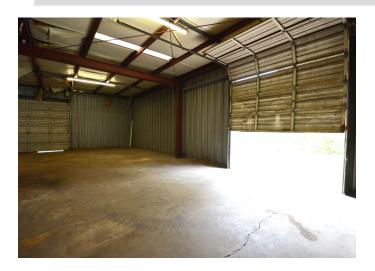

#### **DESCRIPTION**

±2,847 SF flex/industrial space located just off West Gate City Boulevard, less than two miles from I-40. Property features two offices, one bathroom, two drive-ins, and large fenced in back lot, on 0.36 acres. Sale includes cell tower and income, ground leased by American Tower Corporation. Inquire for details.

### **KEY FEATURES**

- ±2,847 SF flex/industrial space
- Located off West Gate City Blvd., less than 2 miles from I-40
- Two offices, one bathroom, two drive-ins, and large fenced back lot
- · Sale includes cell tower and income
- Sale Price: \$325,000

### PROPERTY INFORMATION

| PROPERTY TYPE  | Flex/Industrial | RESTROOMS      | 1        |
|----------------|-----------------|----------------|----------|
| AVAILABLE SF ± | ±2,847          | EXTERIOR       | Concrete |
| YEAR BUILT     | 1969            | CEILING HEIGHT | 14.5'    |
| ACRES          | 0.36            | CLEAR HEIGHT   | 12.5'    |
| ZONING         | LI              | DRIVE-INS      | 2        |
| TAX PIN        | 7854309845-000  |                |          |