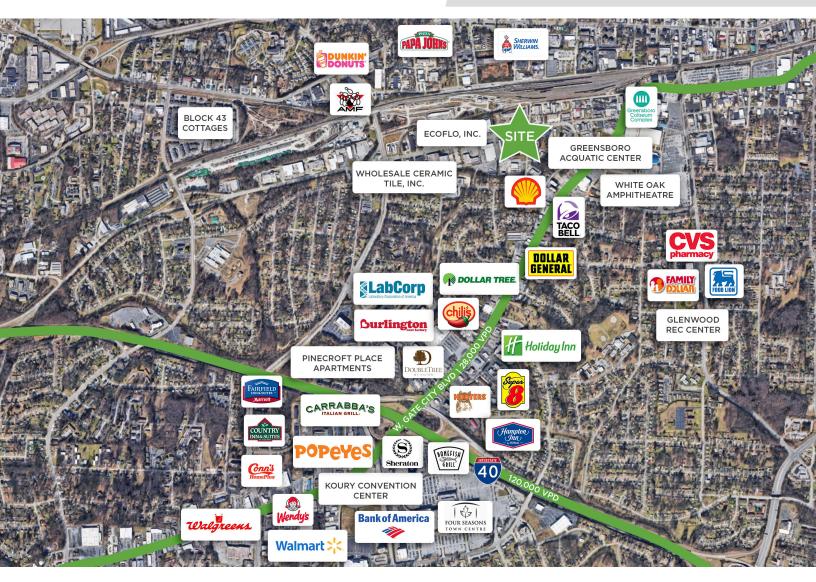

#### **DESCRIPTION**

±2,847 SF flex/industrial space located just off West Gate City Boulevard, less than two miles from I-40. Property features two offices, one bathroom, two drive-ins, and large fenced in back lot, on 0.36 acres. Sale includes cell tower and income, ground leased by American Tower Corporation. Inquire for details.