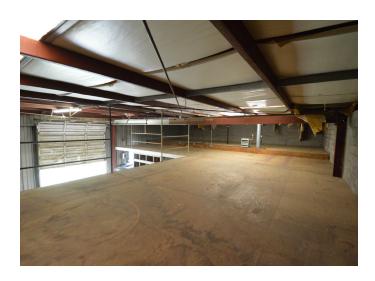

#### **DESCRIPTION**

±2,847 SF flex/industrial space located just off West Gate City Boulevard, less than two miles from I-40. Property features two offices, one bathroom, two drive-ins, and large fenced in back lot, on 0.36 acres. Sale includes cell tower and income, ground leased by American Tower Corporation. Inquire for details.