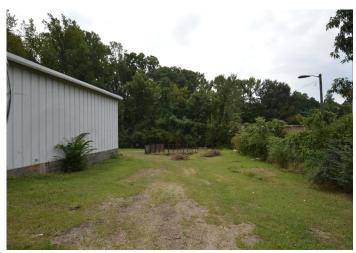

#### **DESCRIPTION**

±2,847 SF flex/industrial space located just off West Gate City Boulevard, less than two miles from I-40. Property features two offices, one bathroom, two drive-ins, and large fenced in back lot, on 0.36 acres. Sale includes cell tower and income, ground leased by American Tower Corporation. Inquire for details.