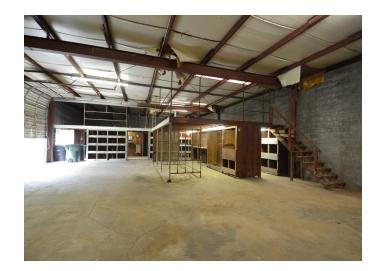

#### **DESCRIPTION**

±2,847 SF flex/industrial space located just off West Gate City Boulevard, less than two miles from I-40. Property features two offices, one bathroom, two drive-ins, and large fenced in back lot, on 0.36 acres. Sale includes cell tower and income, ground leased by American Tower Corporation. Inquire for details.