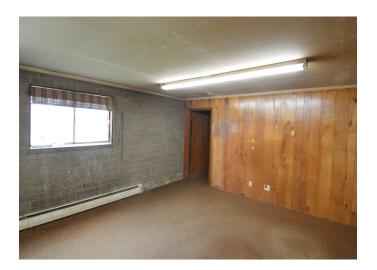

#### **DESCRIPTION**

±2,847 SF flex/industrial space located just off West Gate City Boulevard, less than two miles from I-40. Property features two offices, one bathroom, two drive-ins, and large fenced in back lot, on 0.36 acres. Sale includes cell tower and income, ground leased by American Tower Corporation. Inquire for details.