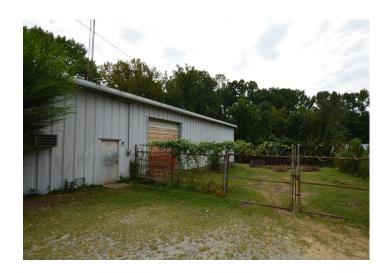

#### **DESCRIPTION**

±2,847 SF flex/industrial space located just off West Gate City Boulevard, less than two miles from I-40. Property features two offices, one bathroom, two drive-ins, and large fenced in back lot, on 0.36 acres. Sale includes cell tower and income, ground leased by American Tower Corporation. Inquire for details.