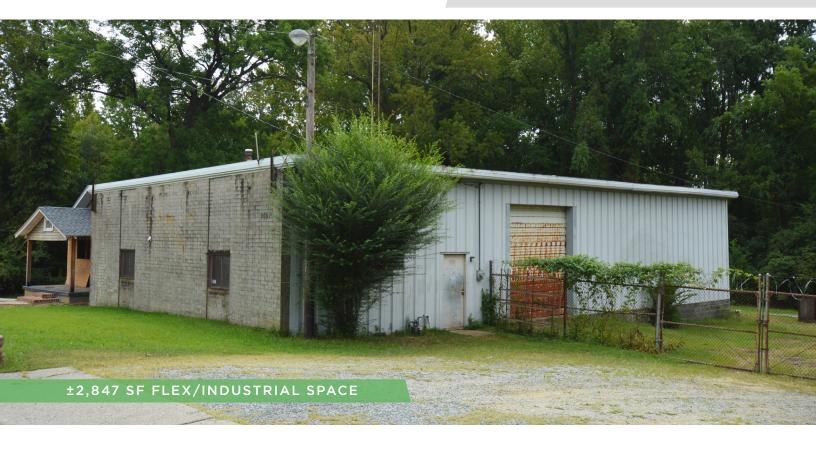

#### PROPERTY HIGHLIGHTS

| PROPERTY TYPE  | Flex/Industrial |
|----------------|-----------------|
| AVAILABLE SF ± | 2,847           |
| SALE PRICE     | \$325,000       |
|                |                 |

#### **DESCRIPTION**

±2,847 SF flex/industrial space located just off West Gate City Boulevard, less than two miles from I-40. Property features two offices, one bathroom, two drive-ins, and large fenced in back lot, on 0.36 acres. Sale includes cell tower and income, ground leased by American Tower Corporation. Inquire for details.

### **KEY FEATURES**

- ±2,847 SF flex/industrial space
- Located off West Gate City Blvd., less than 2 miles from I-40
- Two offices, one bathroom, two drive-ins, and large fenced back lot
- · Sale includes cell tower and income
- Sale Price: \$325,000