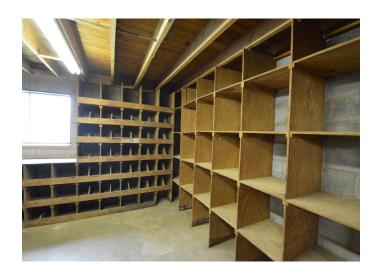

#### **DESCRIPTION**

±2,847 SF flex/industrial space located just off West Gate City Boulevard, less than two miles from I-40. Property features two offices, one bathroom, two drive-ins, and large fenced in back lot, on 0.36 acres. Sale includes cell tower and income, ground leased by American Tower Corporation. Inquire for details.