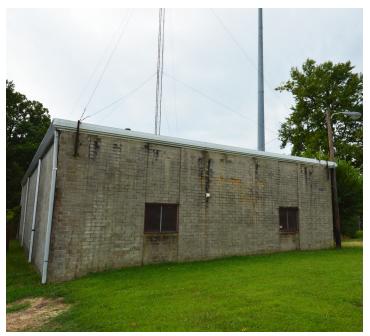

#### **DESCRIPTION**

±2,847 SF flex/industrial space located just off West Gate City Boulevard, less than two miles from I-40. Property features two offices, one bathroom, two drive-ins, and large fenced in back lot, on 0.36 acres. Sale includes cell tower and income, ground leased by American Tower Corporation. Inquire for details.

### **KEY FEATURES**

- ±2,847 SF flex/industrial space
- Located off West Gate City Blvd., less than 2 miles from I-40
- Two offices, one bathroom, two drive-ins, and large fenced back lot
- · Sale includes cell tower and income
- Sale Price: \$325,000

### PROPERTY INFORMATION

| PROPERTY TYPE  | Flex/Industrial | RESTROOMS      | 1        |
|----------------|-----------------|----------------|----------|
| AVAILABLE SF ± | ±2,847          | EXTERIOR       | Concrete |
| YEAR BUILT     | 1969            | CEILING HEIGHT | 14.5'    |
| ACRES          | 0.36            | CLEAR HEIGHT   | 12.5'    |
| ZONING         | LI              | DRIVE-INS      | 2        |
| TAX PIN        | 7854309845-000  |                |          |