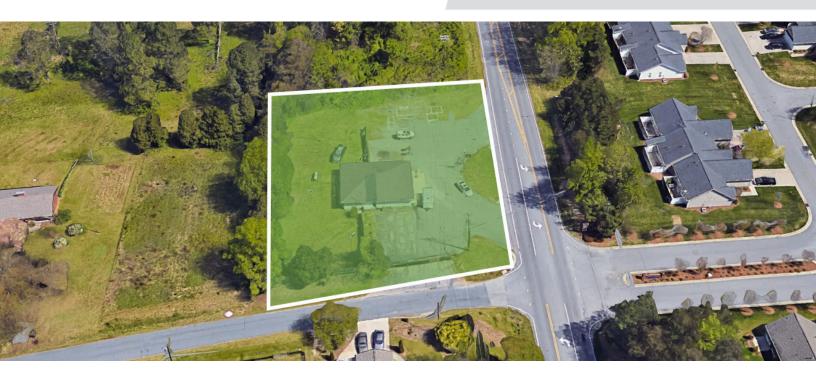

#### PROPERTY INFORMATION

| PROPERTY TYPE  | Retail | PROPERTY SUBTYPE | Free Standing |
|----------------|--------|------------------|---------------|
| AVAILABLE SF ± | 2,045  | YEAR BUILT       | 1956          |
| ACRES          | 0.76   | RESTROOMS        | 1             |
| ZONING         | LB-S   | TAX PIN          | 6832-62-1581  |