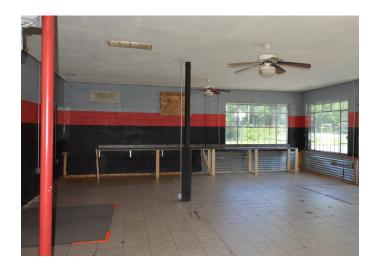

### **DESCRIPTION**

 $\pm 2,045$  SF retail space right off South Main Street in Winston-Salem. This location would be ideal for a convenience store, sweepstakes, car sales, or carwash. This building features a large open floorplan (two large open areas), a bathroom, and a private office. There is ample parking with plenty of room for expansion. \*Currently under short term lease.

### **KEY FEATURES**

- ±2,045 SF retail space
- Ideal for a convenience store, sweepstakes, car sales, or carwash
- Features a spacious front and back area, a bathroom, and a private office
- Sale Price: \$265,000