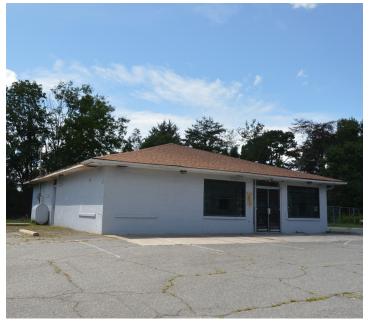

### **DESCRIPTION**

 $\pm 2,045$  SF retail space right off South Main Street in Winston-Salem. This location would be ideal for a convenience store, sweepstakes, car sales, or carwash. This building features a large open floorplan (two large open areas), a bathroom, and a private office. There is ample parking with plenty of room for expansion. \*Currently under short term lease.

### **KEY FEATURES**

- ±2,045 SF retail space
- Ideal for a convenience store, sweepstakes, car sales, or carwash
- Features a spacious front and back area, a bathroom, and a private office
- Sale Price: \$265,000

#### PROPERTY INFORMATION

| PROPERTY TYPE  | Retail | PROPERTY SUBTYPE | Free Standing |
|----------------|--------|------------------|---------------|
| AVAILABLE SF ± | 2,045  | YEAR BUILT       | 1956          |
| ACRES          | 0.76   | RESTROOMS        | 1             |
| ZONING         | LB-S   | TAX PIN          | 6832-62-1581  |