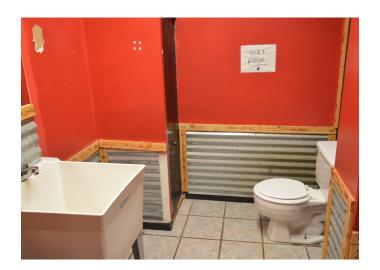

### **DESCRIPTION**

 $\pm 2,045$  SF retail space right off South Main Street in Winston-Salem. This location would be ideal for a convenience store, sweepstakes, car sales, or carwash. This building features a large open floorplan (two large open areas), a bathroom, and a private office. There is ample parking with plenty of room for expansion. \*Currently under short term lease.

### **KEY FEATURES**

- ±2,045 SF retail space
- Ideal for a convenience store, sweepstakes, car sales, or carwash
- Features a spacious front and back area, a bathroom, and a private office
- Sale Price: \$265,000

#### PROPERTY INFORMATION

| PROPERTY TYPE  | Retail | PROPERTY SUBTYPE | Free Standing |
|----------------|--------|------------------|---------------|
| AVAILABLE SF ± | 2,045  | YEAR BUILT       | 1956          |
| ACRES          | 0.76   | RESTROOMS        | 1             |
| ZONING         | LB-S   | TAX PIN          | 6832-62-1581  |