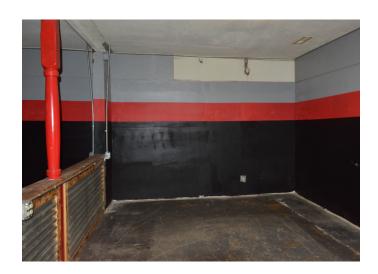

### **DESCRIPTION**

 $\pm 2,045$  SF retail space right off South Main Street in Winston-Salem. This location would be ideal for a convenience store, sweepstakes, car sales, or carwash. This building features a large open floorplan (two large open areas), a bathroom, and a private office. There is ample parking with plenty of room for expansion. \*Currently under short term lease.

### **KEY FEATURES**

- ±2,045 SF retail space
- Ideal for a convenience store, sweepstakes, car sales, or carwash
- Features a spacious front and back area, a bathroom, and a private office
- Sale Price: \$265,000