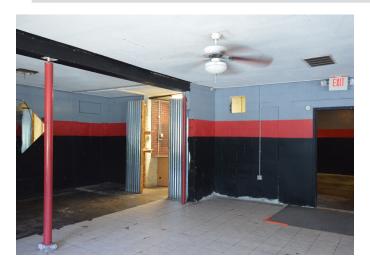

### **DESCRIPTION**

 $\pm 2,045$  SF retail space right off South Main Street in Winston-Salem. This location would be ideal for a convenience store, sweepstakes, car sales, or carwash. This building features a large open floorplan (two large open areas), a bathroom, and a private office. There is ample parking with plenty of room for expansion. \*Currently under short term lease.

### **KEY FEATURES**

- ±2,045 SF retail space
- Ideal for a convenience store, sweepstakes, car sales, or carwash
- Features a spacious front and back area, a bathroom, and a private office
- Sale Price: \$265,000