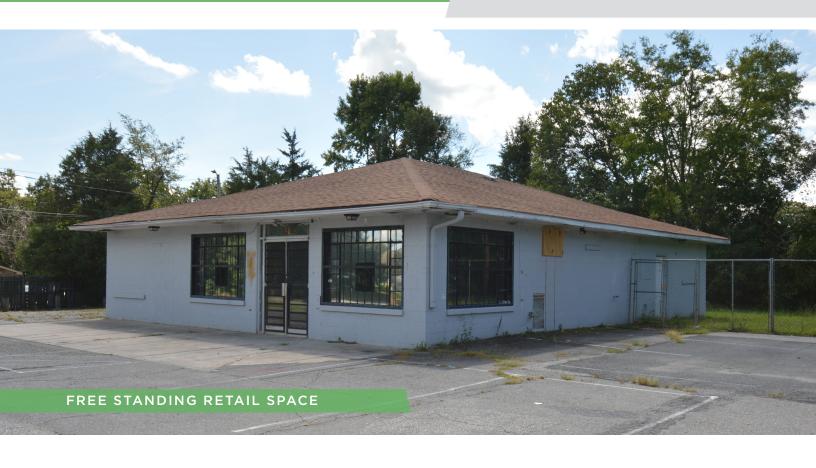

### **DESCRIPTION**

 $\pm 2,045$  SF retail space right off South Main Street in Winston-Salem. This location would be ideal for a convenience store, sweepstakes, car sales, or carwash. This building features a large open floorplan (two large open areas), a bathroom, and a private office. There is ample parking with plenty of room for expansion. \*Currently under short term lease.

### **KEY FEATURES**

- ±2,045 SF retail space
- Ideal for a convenience store, sweepstakes, car sales, or carwash
- Features a spacious front and back area, a bathroom, and a private office
- Sale Price: \$265,000

#### PROPERTY INFORMATION

| PROPERTY TYPE  | Retail | PROPERTY SUBTYPE | Free Standing |
|----------------|--------|------------------|---------------|
| AVAILABLE SF ± | 2,045  | YEAR BUILT       | 1956          |
| ACRES          | 0.76   | RESTROOMS        | 1             |
| ZONING         | LB-S   | TAX PIN          | 6832-62-1581  |