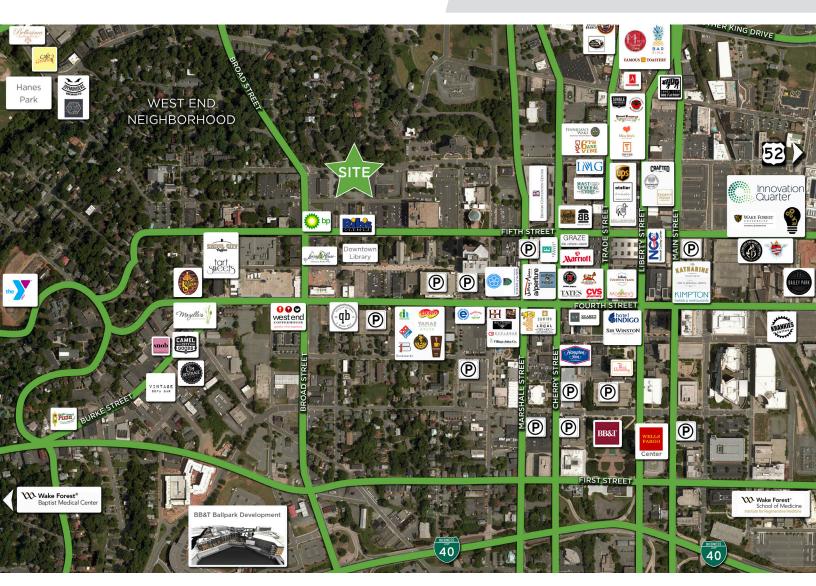

### **DESCRIPTION**

 $\pm 8,512$  SF stand-alone building well located near downtown Winston Salem and the West End neighborhood. Zoned pedestrian business with ample surface parking, well suited for a variety of uses. Open floor plan and good visibility with good proximity to restaurants, retail and multi-family. Immediately adjacent land provides additional parking and/or outdoor green space.

### **KEY FEATURES**

- Well located near downtown Winston Salem and West End
- · Open floor plan and good visibility
- · Zoned for a variety of uses with ample parking
- Good proximity to restaurants, retail and multifamily
- Sale Price: \$1,257,000
- Lease Rate: \$12.00 psf, NNN

### DESCRIPTION

±8,512 SF stand-alone building well located near downtown Winston Salem and the West End neighborhood. Zoned pedestrian business with ample surface parking, well suited for a variety of uses. Open floor plan and good visibility with good proximity to restaurants, retail and multi-family. Immediately adjacent land provides additional parking and/or outdoor green space.