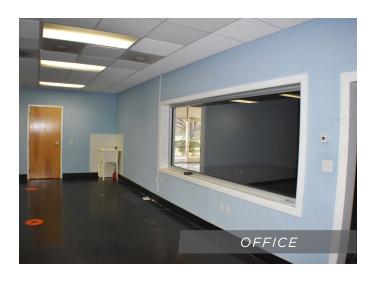

### **DESCRIPTION**

 $\pm 8,512$  SF stand-alone building well located near downtown Winston Salem and the West End neighborhood. Zoned pedestrian business with ample surface parking, well suited for a variety of uses. Open floor plan and good visibility with good proximity to restaurants, retail and multi-family. Immediately adjacent land provides additional parking and/or outdoor green space.

### **KEY FEATURES**

- Well located near downtown Winston Salem and West End
- · Open floor plan and good visibility
- · Zoned for a variety of uses with ample parking
- Good proximity to restaurants, retail and multifamily
- Sale Price: \$1,257,000
- Lease Rate: \$12.00 psf, NNN