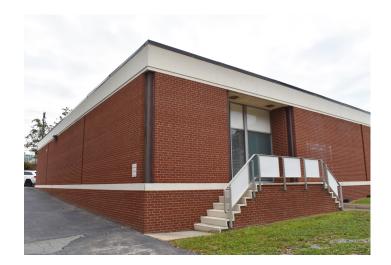

### **DESCRIPTION**

 $\pm 8,512$  SF stand-alone building well located near downtown Winston Salem and the West End neighborhood. Zoned pedestrian business with ample surface parking, well suited for a variety of uses. Open floor plan and good visibility with good proximity to restaurants, retail and multi-family. Immediately adjacent land provides additional parking and/or outdoor green space.

### PROPERTY INFORMATION

| PROPERTY TYPE  | Office/Retail      | YEAR BUILT     | 1962          |
|----------------|--------------------|----------------|---------------|
| AVAILABLE SF ± | 8,512              | YEAR RENOVATED | 2001          |
| ACRES          | 0.69               | EXTERIOR       | Brick         |
| PARKING        | Approx. 35 Surface | ROOF           | New July 2020 |
| ZONING         | РВ                 | TAX PIN        | 6825-97-8657  |

### DESCRIPTION

±8,512 SF stand-alone building well located near downtown Winston Salem and the West End neighborhood. Zoned pedestrian business with ample surface parking, well suited for a variety of uses. Open floor plan and good visibility with good proximity to restaurants, retail and multi-family. Immediately adjacent land provides additional parking and/or outdoor green space.