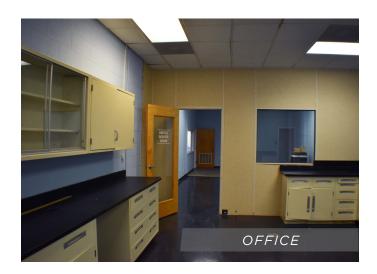

### **DESCRIPTION**

 $\pm 8,512$  SF stand-alone building well located near downtown Winston Salem and the West End neighborhood. Zoned pedestrian business with ample surface parking, well suited for a variety of uses. Open floor plan and good visibility with good proximity to restaurants, retail and multi-family. Immediately adjacent land provides additional parking and/or outdoor green space.

### **KEY FEATURES**

- Well located near downtown Winston Salem and West End
- · Open floor plan and good visibility
- · Zoned for a variety of uses with ample parking
- Good proximity to restaurants, retail and multifamily
- Sale Price: \$1,257,000
- Lease Rate: \$12.00 psf, NNN