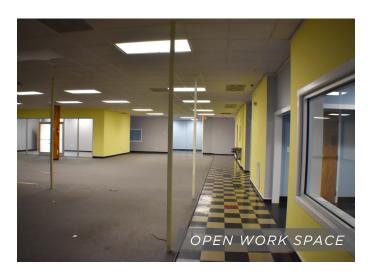

### **DESCRIPTION**

 $\pm 8,512$  SF stand-alone building well located near downtown Winston Salem and the West End neighborhood. Zoned pedestrian business with ample surface parking, well suited for a variety of uses. Open floor plan and good visibility with good proximity to restaurants, retail and multi-family. Immediately adjacent land provides additional parking and/or outdoor green space.

### **KEY FEATURES**

- Well located near downtown Winston Salem and West End
- · Open floor plan and good visibility
- · Zoned for a variety of uses with ample parking
- Good proximity to restaurants, retail and multifamily
- Sale Price: \$1,257,000
- Lease Rate: \$12.00 psf, NNN