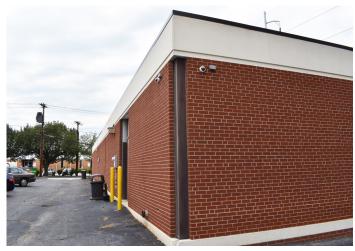

### **DESCRIPTION**

 $\pm 8,512$  SF stand-alone building well located near downtown Winston Salem and the West End neighborhood. Zoned pedestrian business with ample surface parking, well suited for a variety of uses. Open floor plan and good visibility with good proximity to restaurants, retail and multi-family. Immediately adjacent land provides additional parking and/or outdoor green space.

### PROPERTY INFORMATION

| PROPERTY TYPE  | Office/Retail      | YEAR BUILT     | 1962          |
|----------------|--------------------|----------------|---------------|
| AVAILABLE SF ± | 8,512              | YEAR RENOVATED | 2001          |
| ACRES          | 0.69               | EXTERIOR       | Brick         |
| PARKING        | Approx. 35 Surface | ROOF           | New July 2020 |
| ZONING         | РВ                 | TAX PIN        | 6825-97-8657  |

### DESCRIPTION

±8,512 SF stand-alone building well located near downtown Winston Salem and the West End neighborhood. Zoned pedestrian business with ample surface parking, well suited for a variety of uses. Open floor plan and good visibility with good proximity to restaurants, retail and multi-family. Immediately adjacent land provides additional parking and/or outdoor green space.