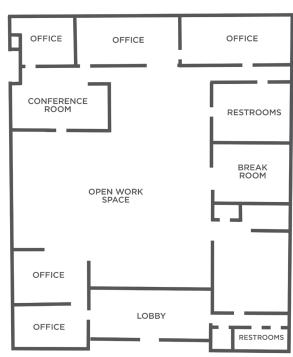

### **DESCRIPTION**

 $\pm 8,512$  SF stand-alone building well located near downtown Winston Salem and the West End neighborhood. Zoned pedestrian business with ample surface parking, well suited for a variety of uses. Open floor plan and good visibility with good proximity to restaurants, retail and multi-family. Immediately adjacent land provides additional parking and/or outdoor green space.

### DESCRIPTION

±8,512 SF stand-alone building well located near downtown Winston Salem and the West End neighborhood. Zoned pedestrian business with ample surface parking, well suited for a variety of uses. Open floor plan and good visibility with good proximity to restaurants, retail and multi-family. Immediately adjacent land provides additional parking and/or outdoor green space.