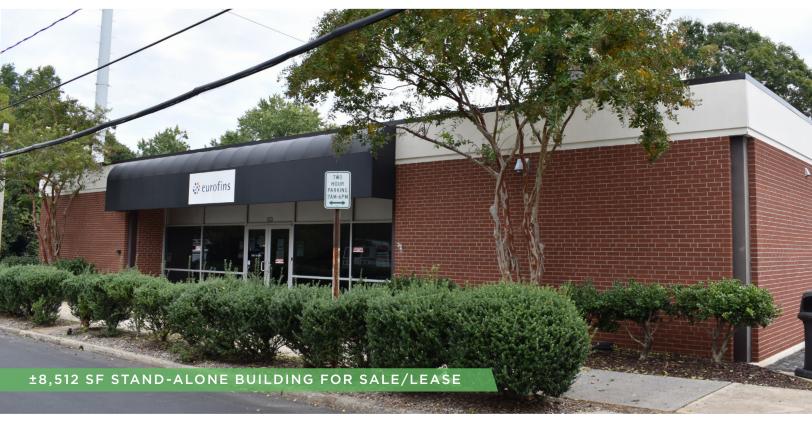

### **DESCRIPTION**

 $\pm 8,512$  SF stand-alone building well located near downtown Winston Salem and the West End neighborhood. Zoned pedestrian business with ample surface parking, well suited for a variety of uses. Open floor plan and good visibility with good proximity to restaurants, retail and multi-family. Immediately adjacent land provides additional parking and/or outdoor green space.

### DESCRIPTION

±8,512 SF stand-alone building well located near downtown Winston Salem and the West End neighborhood. Zoned pedestrian business with ample surface parking, well suited for a variety of uses. Open floor plan and good visibility with good proximity to restaurants, retail and multi-family. Immediately adjacent land provides additional parking and/or outdoor green space.