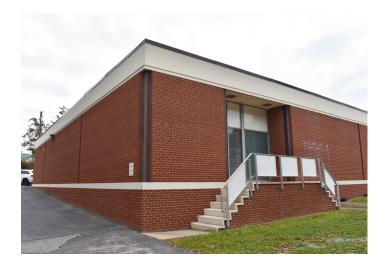

### DESCRIPTION

±8,512 SF stand-alone building well located near downtown Winston Salem and the West End neighborhood. Zoned pedestrian business with ample surface parking, well suited for a variety of uses. Open floor plan and good visibility with good proximity to restaurants, retail and multi-family. *Available November 2021*.

### **KEY FEATURES**

- Well located near downtown Winston Salem and West End
- Open floor plan and good visibility
- Zoned for a variety of uses with ample parking
- Good proximity to restaurants, retail and multi-family
- Rent: \$12.00, NNN

### **PROPERTY INFORMATION**

| PROPERTY TYPE  | Office/Retail      | YEAR BUILT     | 1962         |
|----------------|--------------------|----------------|--------------|
| AVAILABLE SF ± | 8,512              | YEAR RENOVATED | 2001         |
| ACRES          | 0.45               | EXTERIOR       | Brick        |
| PARKING        | Approx. 20 Surface | TAX PIN        | 6825-97-8657 |
| ZONING         | РВ                 |                |              |