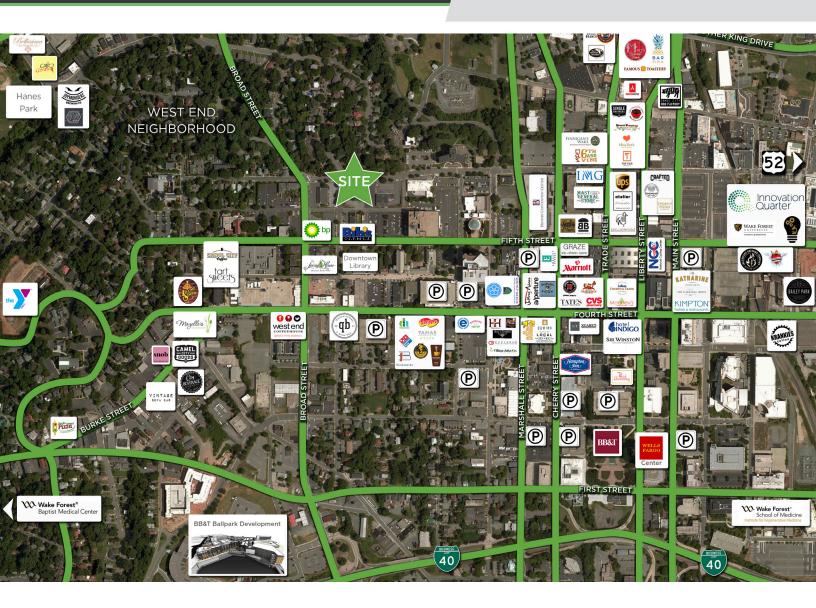

### DESCRIPTION

±8,512 SF stand-alone building well located near downtown Winston Salem and the West End neighborhood. Zoned pedestrian business with ample surface parking, well suited for a variety of uses. Open floor plan and good visibility with good proximity to restaurants, retail and multi-family. *Available November 2021*.