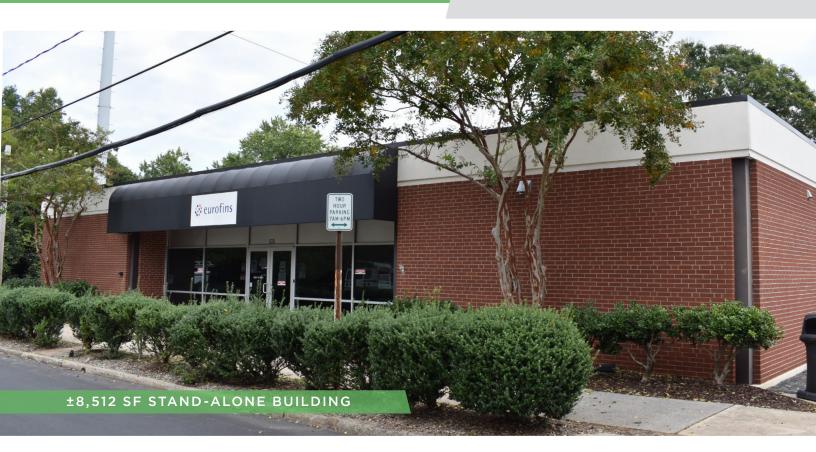

### DESCRIPTION

±8,512 SF stand-alone building well located near downtown Winston Salem and the West End neighborhood. Zoned pedestrian business with ample surface parking, well suited for a variety of uses. Open floor plan and good visibility with good proximity to restaurants, retail and multi-family. *Available November 2021*.