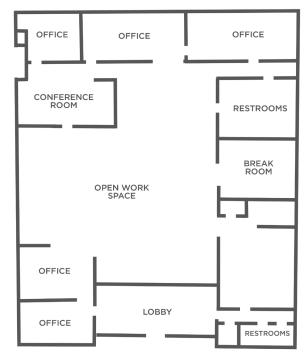

### **KEY FEATURES**

- Well located near downtown Winston Salem and West End
- Open floor plan and good visibility
- Zoned for a variety of uses with ample parking
- Good proximity to restaurants, retail and multi-family
- Rent: \$12.00, NNN

### **PROPERTY INFORMATION**

| PROPERTY TYPE  | Office/Retail      | YEAR BUILT     | 1962         |
|----------------|--------------------|----------------|--------------|
| AVAILABLE SF ± | 8,512              | YEAR RENOVATED | 2001         |
| ACRES          | 0.45               | EXTERIOR       | Brick        |
| PARKING        | Approx. 20 Surface | TAX PIN        | 6825-97-8657 |
| ZONING         | РВ                 |                |              |