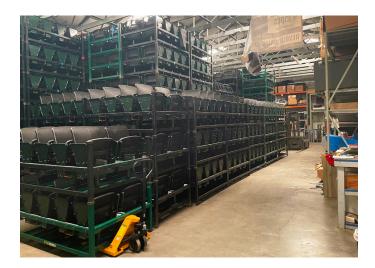

### DESCRIPTION

Rare  $\pm 6,080$  SF Flex/Warehouse in the heart of downtown Winston-Salem. This building is located across from Truist Ballpark and has excellent visibility from Bus I-40. 1 loading dock and 1 drive-in with approximately  $\pm 2,500$  SF of conditioned office space.