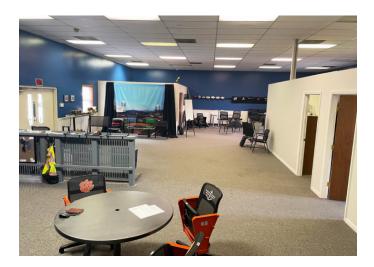

### DESCRIPTION

Rare  $\pm 6,080$  SF Flex/Warehouse in the heart of downtown Winston-Salem. This building is located across from Truist Ballpark and has excellent visibility from Bus I-40. 1 loading dock and 1 drive-in with approximately  $\pm 2,500$  SF of conditioned office space.