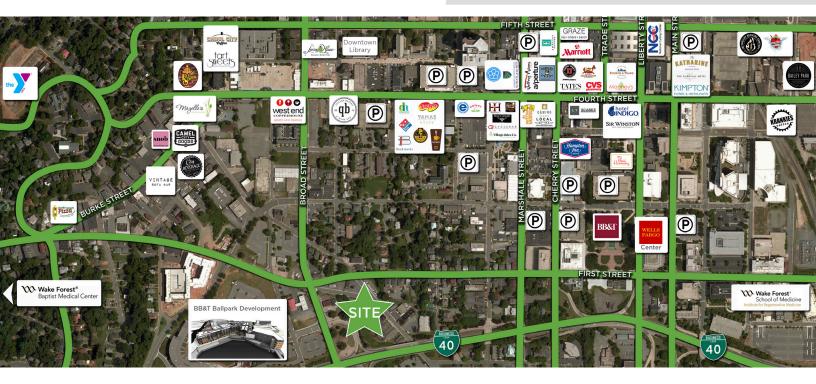

### DESCRIPTION

Rare  $\pm 6,080$  SF Flex/Warehouse in the heart of downtown Winston-Salem. This building is located across from Truist Ballpark and has excellent visibility from Bus I-40. 1 loading dock and 1 drive-in with approximately  $\pm 2,500$  SF of conditioned office space.