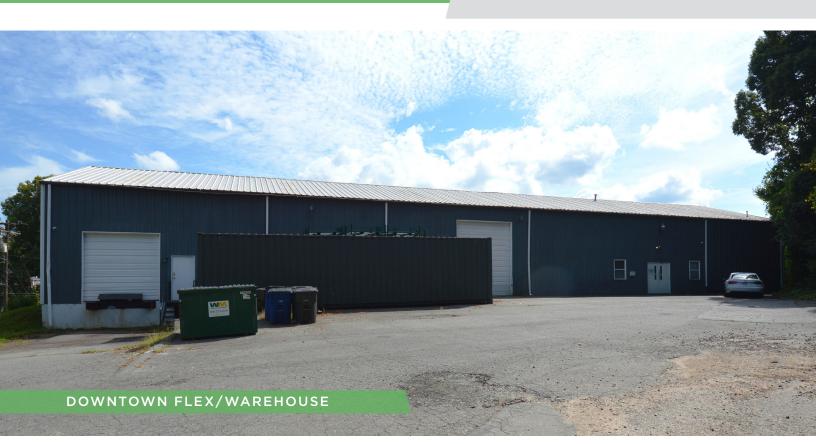

### **PROPERTY HIGHLIGHTS**

PROPERTY TYPE

Flex/Warehouse

6,080

AVAILABLE SF ±

LEASE RATE

\$4,000/month, NNN

### DESCRIPTION

Rare  $\pm 6,080$  SF Flex/Warehouse in the heart of downtown Winston-Salem. This building is located across from Truist Ballpark and has excellent visibility from Bus I-40. 1 loading dock and 1 drive-in with approximately  $\pm 2,500$  SF of conditioned office space.

## **KEY FEATURES**

- ±6,080 SF Flex/Warehouse
- 1 loading dock and 1 drive-in
- ±2,500 SF of conditioned office space
- Located in the heart of Downtown Winston-Salem
- Rent: \$4,000/month, NNN

206 W. FOURTH STREET • WINSTON-SALEM • NORTH CAROLINA • 2710 LTPCOMMERCIAL.COM • 336.724.1715