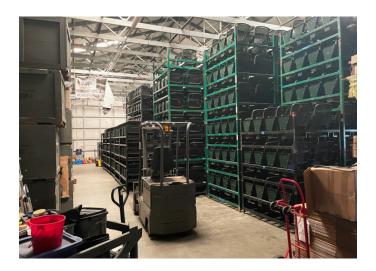

### DESCRIPTION

Rare  $\pm 6,080$  SF Flex/Warehouse in the heart of downtown Winston-Salem. This building is located across from Truist Ballpark and has excellent visibility from Bus I-40. 1 loading dock and 1 drive-in with approximately  $\pm 2,500$  SF of conditioned office space.