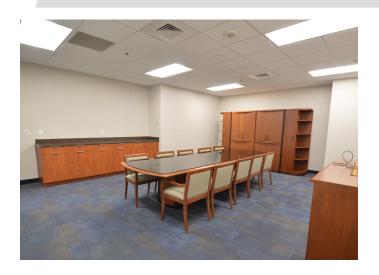

#### **DESCRIPTION**

 $\pm 8,964$  office sublease available in CentrePort Office Park. This suite is located on the first floor and features  $\pm 15$  offices, two break rooms/kitchenettes, a conference room, and receptionist/lobby area. The office park is located in close proximity to the PTI Airport, nearby hotels, restaurants, retail shopping, and with easy access to I-40, US-421, I-73, Highway 68 and Wendover Avenue. Sublease through March 2025.

#### **DESCRIPTION**

±8,964 office sublease available in CentrePort Office Park. This suite is located on the first floor and features ±15 offices, two break rooms/kitchenettes, a conference room, and receptionist/lobby area. The office park is located in close proximity to the PTI Airport, nearby hotels, restaurants, retail shopping, and with easy access to I-40, US-421, I-73, Highway 68 and Wendover Avenue. Sublease through March 2025.