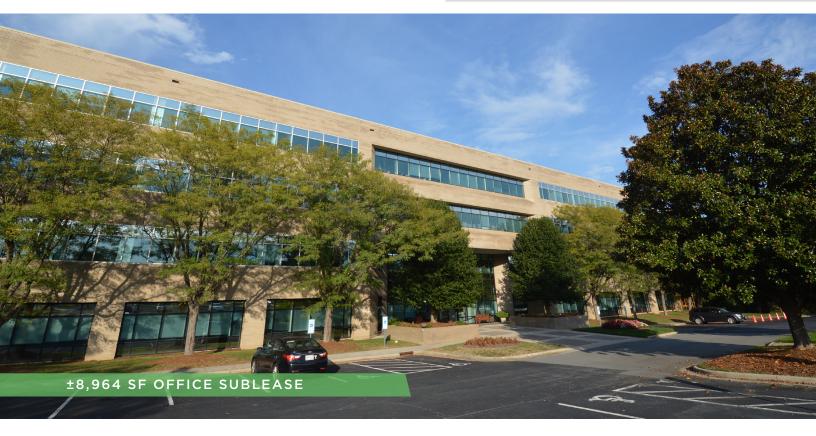

#### **DESCRIPTION**

 $\pm 8,964$  office sublease available in CentrePort Office Park. This suite is located on the first floor and features  $\pm 15$  offices, two break rooms/kitchenettes, a conference room, and receptionist/lobby area. The office park is located in close proximity to the PTI Airport, nearby hotels, restaurants, retail shopping, and with easy access to I-40, US-421, I-73, Highway 68 and Wendover Avenue. Sublease through March 2025.

### PROPERTY INFORMATION

| PROPERTY TYPE  | Office      | YEAR BUILT | 1990 |
|----------------|-------------|------------|------|
| AVAILABLE SF ± | 8,964       | FLOORS     | 4    |
| BUILDING SF ±  | 62,719      | ELEVATOR   | Yes  |
| PARKING        | 250 Surface |            |      |

#### **DESCRIPTION**

±8,964 office sublease available in CentrePort Office Park. This suite is located on the first floor and features ±15 offices, two break rooms/kitchenettes, a conference room, and receptionist/lobby area. The office park is located in close proximity to the PTI Airport, nearby hotels, restaurants, retail shopping, and with easy access to I-40, US-421, I-73, Highway 68 and Wendover Avenue. Sublease through March 2025.