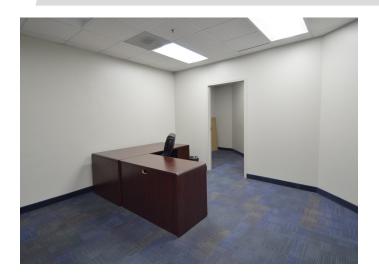

#### **DESCRIPTION**

 $\pm 8,964$  office sublease available in CentrePort Office Park. This suite is located on the first floor and features  $\pm 15$  offices, two break rooms/kitchenettes, a conference room, and receptionist/lobby area. The office park is located in close proximity to the PTI Airport, nearby hotels, restaurants, retail shopping, and with easy access to I-40, US-421, I-73, Highway 68 and Wendover Avenue. Sublease through March 2025.

#### **DESCRIPTION**

±8,964 office sublease available in CentrePort Office Park. This suite is located on the first floor and features ±15 offices, two break rooms/kitchenettes, a conference room, and receptionist/lobby area. The office park is located in close proximity to the PTI Airport, nearby hotels, restaurants, retail shopping, and with easy access to I-40, US-421, I-73, Highway 68 and Wendover Avenue. Sublease through March 2025.