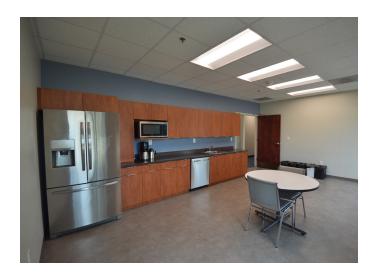

#### **DESCRIPTION**

 $\pm 8,964$  office sublease available in CentrePort Office Park. This suite is located on the first floor and features  $\pm 15$  offices, two break rooms/kitchenettes, a conference room, and receptionist/lobby area. The office park is located in close proximity to the PTI Airport, nearby hotels, restaurants, retail shopping, and with easy access to I-40, US-421, I-73, Highway 68 and Wendover Avenue. Sublease through March 2025.

#### **DESCRIPTION**

±8,964 office sublease available in CentrePort Office Park. This suite is located on the first floor and features ±15 offices, two break rooms/kitchenettes, a conference room, and receptionist/lobby area. The office park is located in close proximity to the PTI Airport, nearby hotels, restaurants, retail shopping, and with easy access to I-40, US-421, I-73, Highway 68 and Wendover Avenue. Sublease through March 2025.

#### **KEY FEATURES**

- ±8,964 office sublease available in CentrePort Office Park
- ±15 offices, two break rooms/kitchenettes, a conference room, and receptionist/lobby area
- Close proximity to the PTI Airport, nearby hotels, restaurants, retail shopping
- Rent: \$15.25, Full Service