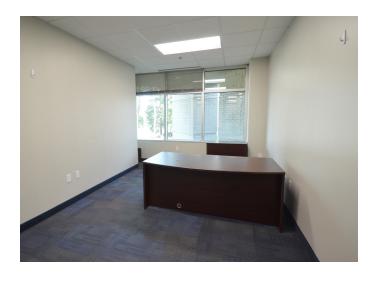

#### **DESCRIPTION**

 $\pm 8,964$  office sublease available in CentrePort Office Park. This suite is located on the first floor and features  $\pm 15$  offices, two break rooms/kitchenettes, a conference room, and receptionist/lobby area. The office park is located in close proximity to the PTI Airport, nearby hotels, restaurants, retail shopping, and with easy access to I-40, US-421, I-73, Highway 68 and Wendover Avenue. Sublease through March 2025.

#### **DESCRIPTION**

±8,964 office sublease available in CentrePort Office Park. This suite is located on the first floor and features ±15 offices, two break rooms/kitchenettes, a conference room, and receptionist/lobby area. The office park is located in close proximity to the PTI Airport, nearby hotels, restaurants, retail shopping, and with easy access to I-40, US-421, I-73, Highway 68 and Wendover Avenue. Sublease through March 2025.

#### **KEY FEATURES**

- ±8,964 office sublease available in CentrePort Office Park
- ±15 offices, two break rooms/kitchenettes, a conference room, and receptionist/lobby area
- Close proximity to the PTI Airport, nearby hotels, restaurants, retail shopping
- Rent: \$15.25, Full Service