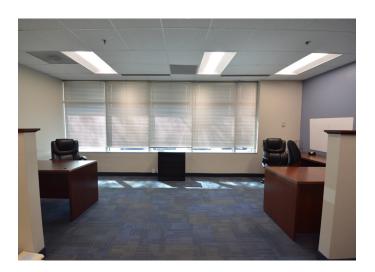

#### **DESCRIPTION**

 $\pm 8,964$  office sublease available in CentrePort Office Park. This suite is located on the first floor and features  $\pm 15$  offices, two break rooms/kitchenettes, a conference room, and receptionist/lobby area. The office park is located in close proximity to the PTI Airport, nearby hotels, restaurants, retail shopping, and with easy access to I-40, US-421, I-73, Highway 68 and Wendover Avenue. Sublease through March 2025.

#### **DESCRIPTION**

±8,964 office sublease available in CentrePort Office Park. This suite is located on the first floor and features ±15 offices, two break rooms/kitchenettes, a conference room, and receptionist/lobby area. The office park is located in close proximity to the PTI Airport, nearby hotels, restaurants, retail shopping, and with easy access to I-40, US-421, I-73, Highway 68 and Wendover Avenue. Sublease through March 2025.

#### **KEY FEATURES**

- ±8,964 office sublease available in CentrePort Office Park
- ±15 offices, two break rooms/kitchenettes, a conference room, and receptionist/lobby area
- Close proximity to the PTI Airport, nearby hotels, restaurants, retail shopping
- Rent: \$15.25, Full Service