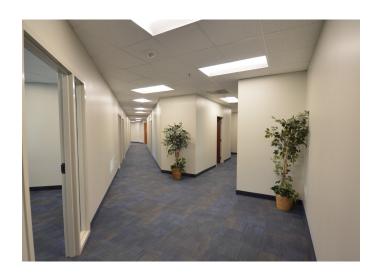

#### **DESCRIPTION**

 $\pm 8,964$  office sublease available in CentrePort Office Park. This suite is located on the first floor and features  $\pm 15$  offices, two break rooms/kitchenettes, a conference room, and receptionist/lobby area. The office park is located in close proximity to the PTI Airport, nearby hotels, restaurants, retail shopping, and with easy access to I-40, US-421, I-73, Highway 68 and Wendover Avenue. Sublease through March 2025.

#### **DESCRIPTION**

±8,964 office sublease available in CentrePort Office Park. This suite is located on the first floor and features ±15 offices, two break rooms/kitchenettes, a conference room, and receptionist/lobby area. The office park is located in close proximity to the PTI Airport, nearby hotels, restaurants, retail shopping, and with easy access to I-40, US-421, I-73, Highway 68 and Wendover Avenue. Sublease through March 2025.

#### **KEY FEATURES**

- ±8,964 office sublease available in CentrePort Office Park
- ±15 offices, two break rooms/kitchenettes, a conference room, and receptionist/lobby area
- Close proximity to the PTI Airport, nearby hotels, restaurants, retail shopping
- Rent: \$15.25, Full Service