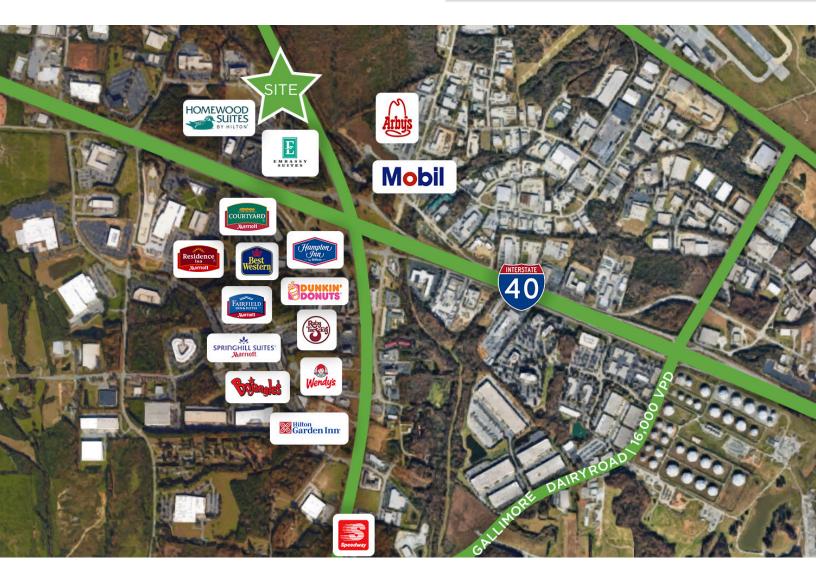

#### **DESCRIPTION**

 $\pm 8,964$  office sublease available in CentrePort Office Park. This suite is located on the first floor and features  $\pm 15$  offices, two break rooms/kitchenettes, a conference room, and receptionist/lobby area. The office park is located in close proximity to the PTI Airport, nearby hotels, restaurants, retail shopping, and with easy access to I-40, US-421, I-73, Highway 68 and Wendover Avenue. Sublease through March 2025.

#### **DESCRIPTION**

±8,964 office sublease available in CentrePort Office Park. This suite is located on the first floor and features ±15 offices, two break rooms/kitchenettes, a conference room, and receptionist/lobby area. The office park is located in close proximity to the PTI Airport, nearby hotels, restaurants, retail shopping, and with easy access to I-40, US-421, I-73, Highway 68 and Wendover Avenue. Sublease through March 2025.