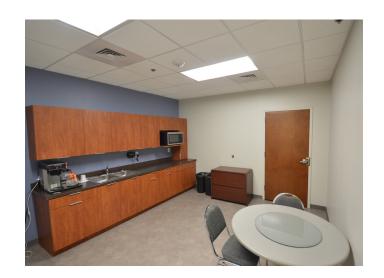

#### **DESCRIPTION**

 $\pm 8,964$  office sublease available in CentrePort Office Park. This suite is located on the first floor and features  $\pm 15$  offices, two break rooms/kitchenettes, a conference room, and receptionist/lobby area. The office park is located in close proximity to the PTI Airport, nearby hotels, restaurants, retail shopping, and with easy access to I-40, US-421, I-73, Highway 68 and Wendover Avenue. Sublease through March 2025.

#### **DESCRIPTION**

±8,964 office sublease available in CentrePort Office Park. This suite is located on the first floor and features ±15 offices, two break rooms/kitchenettes, a conference room, and receptionist/lobby area. The office park is located in close proximity to the PTI Airport, nearby hotels, restaurants, retail shopping, and with easy access to I-40, US-421, I-73, Highway 68 and Wendover Avenue. Sublease through March 2025.