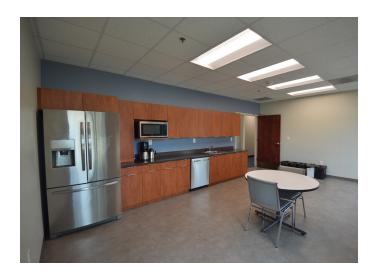

#### **DESCRIPTION**

 $\pm 8,964$  office sublease available in CentrePort Office Park. This suite is located on the first floor and features  $\pm 15$  offices, two break rooms/kitchenettes, a conference room, and receptionist/lobby area. The office park is located in close proximity to the PTI Airport, nearby hotels, restaurants, retail shopping, and with easy access to I-40, US-421, I-73, Highway 68 and Wendover Avenue. Sublease through March 2025.

#### **KEY FEATURES**

- ±8,964 office sublease available in CentrePort Office Park
- ±15 offices, two break rooms/kitchenettes, a conference room, and receptionist/lobby area
- Close proximity to the PTI Airport, nearby hotels, restaurants, retail shopping
- Rent: \$16.75, Full Service