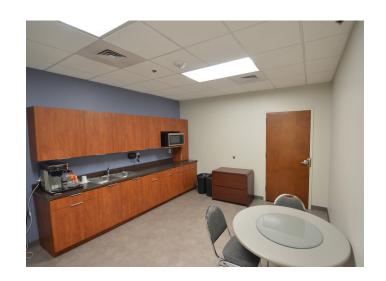

#### **DESCRIPTION**

 $\pm 8,964$  office sublease available in CentrePort Office Park. This suite is located on the first floor and features  $\pm 15$  offices, two break rooms/kitchenettes, a conference room, and receptionist/lobby area. The office park is located in close proximity to the PTI Airport, nearby hotels, restaurants, retail shopping, and with easy access to I-40, US-421, I-73, Highway 68 and Wendover Avenue. Sublease through March 2025.

#### **KEY FEATURES**

- ±8,964 office sublease available in CentrePort Office Park
- ±15 offices, two break rooms/kitchenettes, a conference room, and receptionist/lobby area
- Close proximity to the PTI Airport, nearby hotels, restaurants, retail shopping
- Rent: \$16.75, Full Service