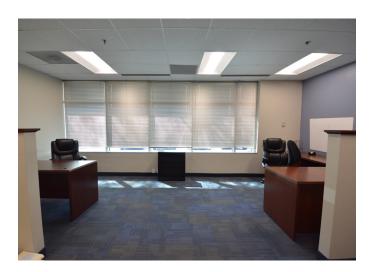

#### **DESCRIPTION**

 $\pm 8,964$  office sublease available in CentrePort Office Park. This suite is located on the first floor and features  $\pm 15$  offices, two break rooms/kitchenettes, a conference room, and receptionist/lobby area. The office park is located in close proximity to the PTI Airport, nearby hotels, restaurants, retail shopping, and with easy access to I-40, US-421, I-73, Highway 68 and Wendover Avenue. Sublease through March 2025.

#### **KEY FEATURES**

- ±8,964 office sublease available in CentrePort Office Park
- ±15 offices, two break rooms/kitchenettes, a conference room, and receptionist/lobby area
- Close proximity to the PTI Airport, nearby hotels, restaurants, retail shopping
- Rent: \$16.75, Full Service