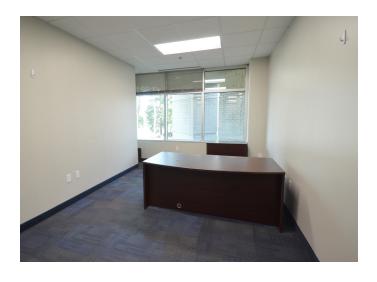

#### **DESCRIPTION**

 $\pm 8,964$  office sublease available in CentrePort Office Park. This suite is located on the first floor and features  $\pm 15$  offices, two break rooms/kitchenettes, a conference room, and receptionist/lobby area. The office park is located in close proximity to the PTI Airport, nearby hotels, restaurants, retail shopping, and with easy access to I-40, US-421, I-73, Highway 68 and Wendover Avenue. Sublease through March 2025.

#### **KEY FEATURES**

- ±8,964 office sublease available in CentrePort Office Park
- ±15 offices, two break rooms/kitchenettes, a conference room, and receptionist/lobby area
- Close proximity to the PTI Airport, nearby hotels, restaurants, retail shopping
- Rent: \$16.75, Full Service