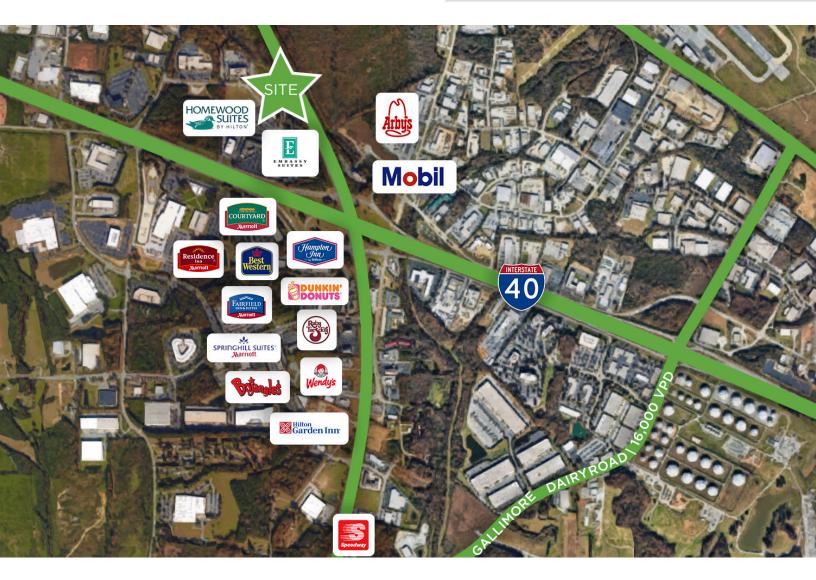

#### **DESCRIPTION**

 $\pm 8,964$  office sublease available in CentrePort Office Park. This suite is located on the first floor and features  $\pm 15$  offices, two break rooms/kitchenettes, a conference room, and receptionist/lobby area. The office park is located in close proximity to the PTI Airport, nearby hotels, restaurants, retail shopping, and with easy access to I-40, US-421, I-73, Highway 68 and Wendover Avenue. Sublease through March 2025.

#### **KEY FEATURES**

- ±8,964 office sublease available in CentrePort Office Park
- ±15 offices, two break rooms/kitchenettes, a conference room, and receptionist/lobby area
- Close proximity to the PTI Airport, nearby hotels, restaurants, retail shopping
- Rent: \$16.75, Full Service