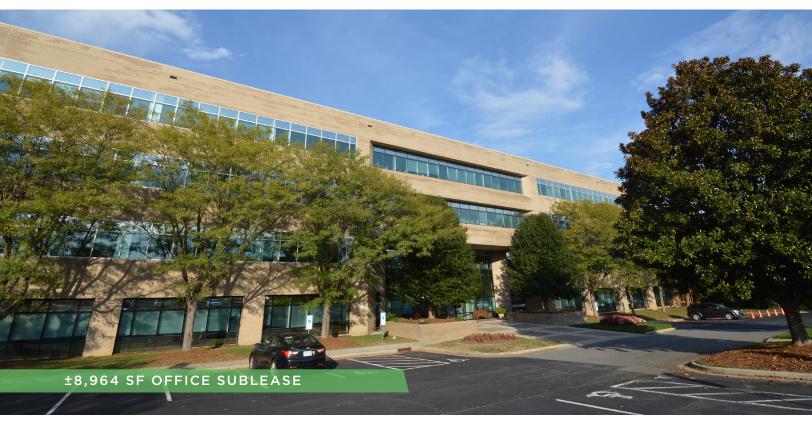

#### **DESCRIPTION**

 $\pm 8,964$  office sublease available in CentrePort Office Park. This suite is located on the first floor and features  $\pm 15$  offices, two break rooms/kitchenettes, a conference room, and receptionist/lobby area. The office park is located in close proximity to the PTI Airport, nearby hotels, restaurants, retail shopping, and with easy access to I-40, US-421, I-73, Highway 68 and Wendover Avenue. Sublease through March 2025.

#### **KEY FEATURES**

- ±8,964 office sublease available in CentrePort Office Park
- ±15 offices, two break rooms/kitchenettes, a conference room, and receptionist/lobby area
- Close proximity to the PTI Airport, nearby hotels, restaurants, retail shopping
- Rent: \$16.75, Full Service

### PROPERTY INFORMATION

| PROPERTY TYPE  | Office      | YEAR BUILT | 1990 |
|----------------|-------------|------------|------|
| AVAILABLE SF ± | 8,964       | FLOORS     | 4    |
| BUILDING SF ±  | 62,719      | ELEVATOR   | Yes  |
| PARKING        | 250 Surface |            |      |