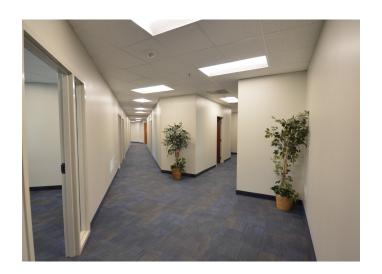

#### **DESCRIPTION**

 $\pm 8,964$  office sublease available in CentrePort Office Park. This suite is located on the first floor and features  $\pm 15$  offices, two break rooms/kitchenettes, a conference room, and receptionist/lobby area. The office park is located in close proximity to the PTI Airport, nearby hotels, restaurants, retail shopping, and with easy access to I-40, US-421, I-73, Highway 68 and Wendover Avenue. Sublease through March 2025.

#### **KEY FEATURES**

- ±8,964 office sublease available in CentrePort Office Park
- ±15 offices, two break rooms/kitchenettes, a conference room, and receptionist/lobby area
- Close proximity to the PTI Airport, nearby hotels, restaurants, retail shopping
- Rent: \$16.75, Full Service