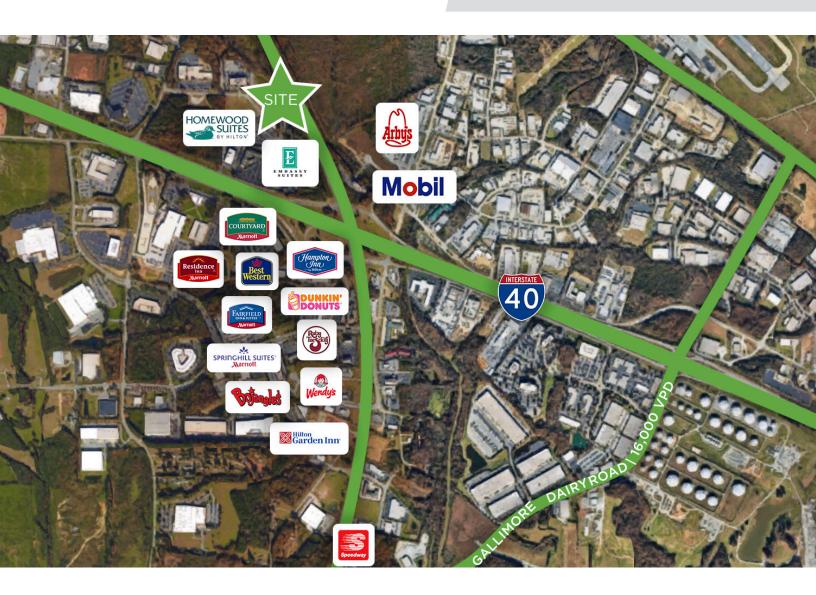

#### DESCRIPTION

Office space available for sublease in the CentrePort Office Park. Office space is located on the first floor and features ±12 offices, break room/kitchenette, a conference room, and receptionist/ lobby area. The office park is located in close proximity to the PTI Airport, nearby hotels, restaurants, retail shopping, and with easy access to I-40, US-421, I-73, Highway 68, and Wendover Avenue. Sublease through March 2025.

### DESCRIPTION

Office space available for sublease in the CentrePort Office Park. Office space is located on the first floor and features ±12 offices, break room/ kitchenette, a conference room, and receptionist/lobby area. The office park is located in close proximity to the PTI Airport, nearby hotels, restaurants, retail shopping, and with easy access to I-40, US-421, I-73, Highway 68, and Wendover Avenue. Sublease through March 2025.