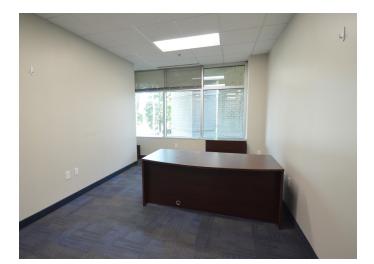

#### DESCRIPTION

Office space available for sublease in the CentrePort Office Park. Office space is located on the first floor and features ±12 offices, break room/kitchenette, a conference room, and receptionist/ lobby area. The office park is located in close proximity to the PTI Airport, nearby hotels, restaurants, retail shopping, and with easy access to I-40, US-421, I-73, Highway 68, and Wendover Avenue. Sublease through March 2025.

### **KEY FEATURES**

- Office spaces available for sublease
- Features ±12 offices, break room/kitchenette, a conference room, and receptionist/lobby area
- Sublease through March 2025
- Lease Rate: \$14.50, Full Service

### DESCRIPTION

Office space available for sublease in the CentrePort Office Park. Office space is located on the first floor and features ±12 offices, break room/ kitchenette, a conference room, and receptionist/lobby area. The office park is located in close proximity to the PTI Airport, nearby hotels, restaurants, retail shopping, and with easy access to I-40, US-421, I-73, Highway 68, and Wendover Avenue. Sublease through March 2025.