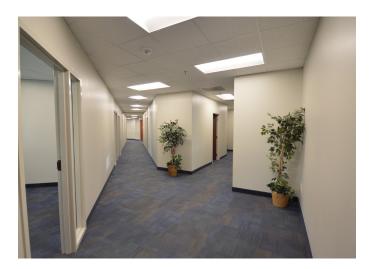

#### DESCRIPTION

Office space available for sublease in the CentrePort Office Park. Office space is located on the first floor and features ±12 offices, break room/kitchenette, a conference room, and receptionist/ lobby area. The office park is located in close proximity to the PTI Airport, nearby hotels, restaurants, retail shopping, and with easy access to I-40, US-421, I-73, Highway 68, and Wendover Avenue. Sublease through March 2025.

### **KEY FEATURES**

- Office spaces available for sublease
- Features ±12 offices, break room/kitchenette, a conference room, and receptionist/lobby area
- Sublease through March 2025
- Lease Rate: \$14.50, Full Service

### DESCRIPTION

Office space available for sublease in the CentrePort Office Park. Office space is located on the first floor and features ±12 offices, break room/ kitchenette, a conference room, and receptionist/lobby area. The office park is located in close proximity to the PTI Airport, nearby hotels, restaurants, retail shopping, and with easy access to I-40, US-421, I-73, Highway 68, and Wendover Avenue. Sublease through March 2025.