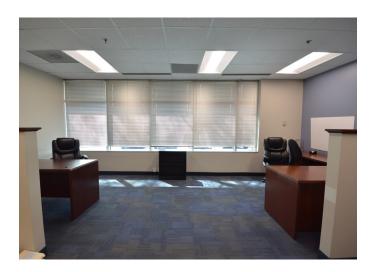

#### DESCRIPTION

Office space available for sublease in the CentrePort Office Park. Office space is located on the first floor and features ±12 offices, break room/kitchenette, a conference room, and receptionist/ lobby area. The office park is located in close proximity to the PTI Airport, nearby hotels, restaurants, retail shopping, and with easy access to I-40, US-421, I-73, Highway 68, and Wendover Avenue. Sublease through March 2025.

### **KEY FEATURES**

- Office spaces available for sublease
- Features ±12 offices, break room/kitchenette, a conference room, and receptionist/lobby area
- Sublease through March 2025
- Lease Rate: \$14.50, Full Service

### DESCRIPTION

Office space available for sublease in the CentrePort Office Park. Office space is located on the first floor and features ±12 offices, break room/ kitchenette, a conference room, and receptionist/lobby area. The office park is located in close proximity to the PTI Airport, nearby hotels, restaurants, retail shopping, and with easy access to I-40, US-421, I-73, Highway 68, and Wendover Avenue. Sublease through March 2025.