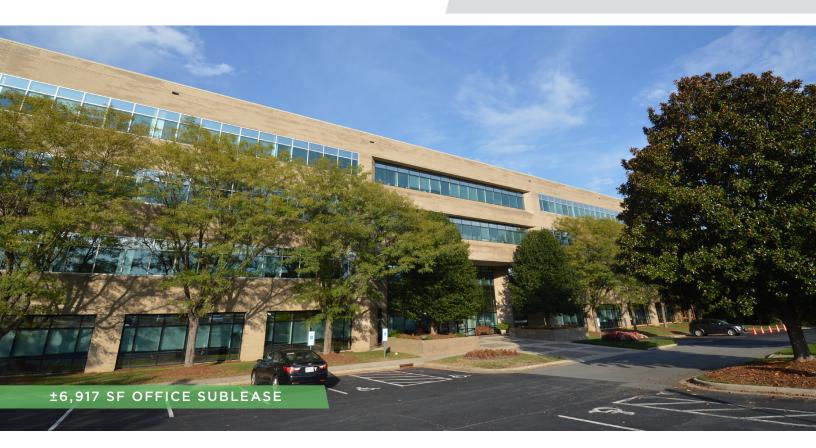

#### DESCRIPTION

Office space available for sublease in the CentrePort Office Park. Office space is located on the first floor and features ±12 offices, break room/kitchenette, a conference room, and receptionist/ lobby area. The office park is located in close proximity to the PTI Airport, nearby hotels, restaurants, retail shopping, and with easy access to I-40, US-421, I-73, Highway 68, and Wendover Avenue. Sublease through March 2025.

### DESCRIPTION

Office space available for sublease in the CentrePort Office Park. Office space is located on the first floor and features ±12 offices, break room/ kitchenette, a conference room, and receptionist/lobby area. The office park is located in close proximity to the PTI Airport, nearby hotels, restaurants, retail shopping, and with easy access to I-40, US-421, I-73, Highway 68, and Wendover Avenue. Sublease through March 2025.