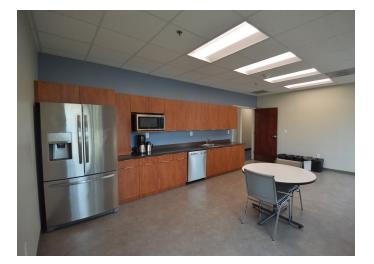

#### DESCRIPTION

Office space available for sublease in the CentrePort Office Park. Office space is located on the first floor and features ±12 offices, break room/kitchenette, a conference room, and receptionist/ lobby area. The office park is located in close proximity to the PTI Airport, nearby hotels, restaurants, retail shopping, and with easy access to I-40, US-421, I-73, Highway 68, and Wendover Avenue. Sublease through March 2025.

### **KEY FEATURES**

- Office spaces available for sublease
- Features ±12 offices, break room/kitchenette, a conference room, and receptionist/lobby area
- Sublease through March 2025
- Lease Rate: \$14.50, Full Service

### DESCRIPTION

Office space available for sublease in the CentrePort Office Park. Office space is located on the first floor and features ±12 offices, break room/ kitchenette, a conference room, and receptionist/lobby area. The office park is located in close proximity to the PTI Airport, nearby hotels, restaurants, retail shopping, and with easy access to I-40, US-421, I-73, Highway 68, and Wendover Avenue. Sublease through March 2025.