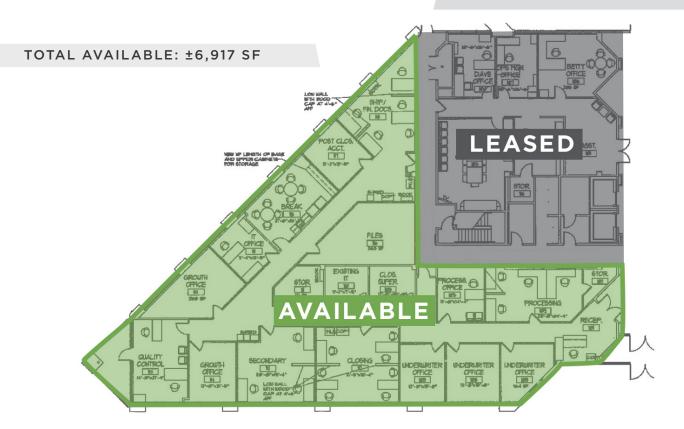

#### DESCRIPTION

Office space available for sublease in the CentrePort Office Park. Office space is located on the first floor and features ±12 offices, break room/kitchenette, a conference room, and receptionist/ lobby area. The office park is located in close proximity to the PTI Airport, nearby hotels, restaurants, retail shopping, and with easy access to I-40, US-421, I-73, Highway 68, and Wendover Avenue. Sublease through March 2025.

### **KEY FEATURES**

- Office spaces available for sublease
- Features ±12 offices, break room/kitchenette, a conference room, and receptionist/lobby area
- Sublease through March 2025
- Lease Rate: \$14.50, Full Service

### DESCRIPTION

Office space available for sublease in the CentrePort Office Park. Office space is located on the first floor and features ±12 offices, break room/ kitchenette, a conference room, and receptionist/lobby area. The office park is located in close proximity to the PTI Airport, nearby hotels, restaurants, retail shopping, and with easy access to I-40, US-421, I-73, Highway 68, and Wendover Avenue. Sublease through March 2025.