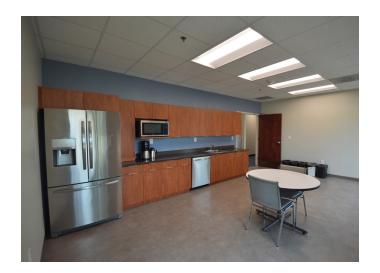

### **DESCRIPTION**

Office space available for sublease in the CentrePort Office Park. Office space is located on the first floor and features ±12 offices, break room/kitchenette, a conference room, and receptionist/lobby area. The office park is located in close proximity to the PTI Airport, nearby hotels, restaurants, retail shopping, and with easy access to I-40, US-421, I-73, Highway 68, and Wendover Avenue. Sublease through August 2025.

### **KEY FEATURES**

- Office spaces available for sublease
- Features ±12 offices, break room/kitchenette, a conference room, and receptionist/lobby area
- Sublease through August 2025
- Lease Rate: \$10.50, Full Service

#### **DESCRIPTION**

Office space available for sublease in the CentrePort Office Park. Office space is located on the first floor and features ±12 offices, break room/kitchenette, a conference room, and receptionist/lobby area. The office park is located in close proximity to the PTI Airport, nearby hotels, restaurants, retail shopping, and with easy access to I-40, US-421, I-73, Highway 68, and Wendover Avenue. Sublease through August 2025.