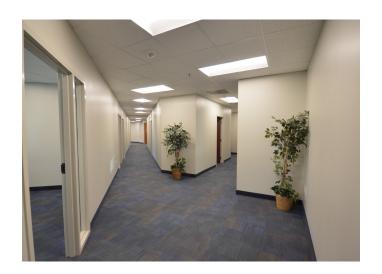

### **DESCRIPTION**

Office space available for sublease in the CentrePort Office Park. Office space is located on the first floor and features ±12 offices, break room/kitchenette, a conference room, and receptionist/lobby area. The office park is located in close proximity to the PTI Airport, nearby hotels, restaurants, retail shopping, and with easy access to I-40, US-421, I-73, Highway 68, and Wendover Avenue. Sublease through August 2025.

### **KEY FEATURES**

- Office spaces available for sublease
- Features ±12 offices, break room/kitchenette, a conference room, and receptionist/lobby area
- Sublease through August 2025
- Lease Rate: \$10.50, Full Service

#### **DESCRIPTION**

Office space available for sublease in the CentrePort Office Park. Office space is located on the first floor and features ±12 offices, break room/kitchenette, a conference room, and receptionist/lobby area. The office park is located in close proximity to the PTI Airport, nearby hotels, restaurants, retail shopping, and with easy access to I-40, US-421, I-73, Highway 68, and Wendover Avenue. Sublease through August 2025.