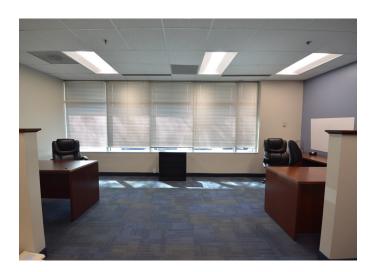

### **DESCRIPTION**

Office space available for sublease in the CentrePort Office Park. Office space is located on the first floor and features ±12 offices, break room/kitchenette, a conference room, and receptionist/lobby area. The office park is located in close proximity to the PTI Airport, nearby hotels, restaurants, retail shopping, and with easy access to I-40, US-421, I-73, Highway 68, and Wendover Avenue. Sublease through August 2025.

### **KEY FEATURES**

- Office spaces available for sublease
- Features ±12 offices, break room/kitchenette, a conference room, and receptionist/lobby area
- Sublease through August 2025
- Lease Rate: \$10.50, Full Service

#### **DESCRIPTION**

Office space available for sublease in the CentrePort Office Park. Office space is located on the first floor and features ±12 offices, break room/kitchenette, a conference room, and receptionist/lobby area. The office park is located in close proximity to the PTI Airport, nearby hotels, restaurants, retail shopping, and with easy access to I-40, US-421, I-73, Highway 68, and Wendover Avenue. Sublease through August 2025.