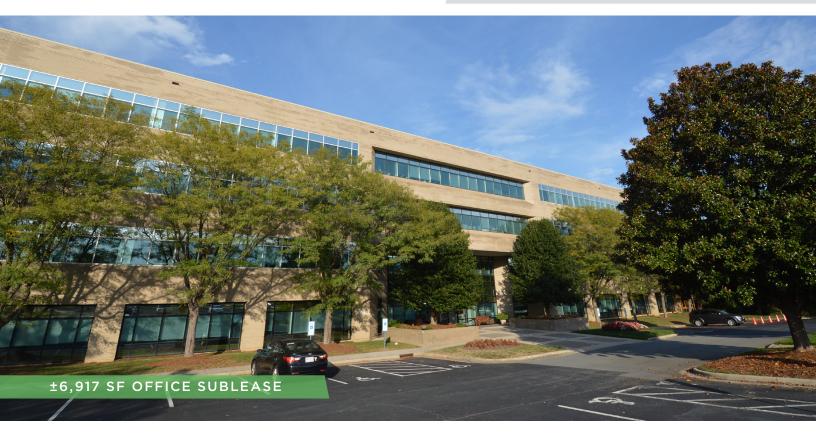

### PROPERTY HIGHLIGHTS

| PROPERTY TYPE  | Office                |
|----------------|-----------------------|
| AVAILABLE SF ± | 6,917                 |
| LEASE RATE     | \$10.50, Full Service |

### **DESCRIPTION**

Office space available for sublease in the CentrePort Office Park. Office space is located on the first floor and features ±12 offices, break room/kitchenette, a conference room, and receptionist/lobby area. The office park is located in close proximity to the PTI Airport, nearby hotels, restaurants, retail shopping, and with easy access to I-40, US-421, I-73, Highway 68, and Wendover Avenue. Sublease through August 2025.

### PROPERTY INFORMATION

| PROPERTY TYPE  | Office | YEAR BUILT | 1990        |
|----------------|--------|------------|-------------|
| AVAILABLE SF ± | 6,917  | ELEVATOR   | Yes         |
| BUILDING SF ±  | 62,719 | PARKING    | 250 Surface |
| FLOORS         | 4      |            |             |