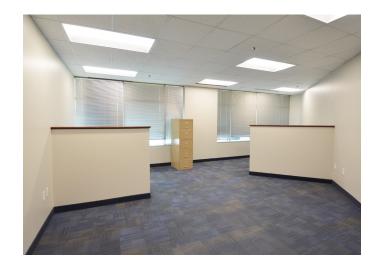

### **DESCRIPTION**

Office space available for sublease in the CentrePort Office Park. Office space is located on the first floor and features ±12 offices, break room/kitchenette, a conference room, and receptionist/lobby area. The office park is located in close proximity to the PTI Airport, nearby hotels, restaurants, retail shopping, and with easy access to I-40, US-421, I-73, Highway 68, and Wendover Avenue. Sublease through August 2025.

### **KEY FEATURES**

- Office spaces available for sublease
- Features ±12 offices, break room/kitchenette, a conference room, and receptionist/lobby area
- Sublease through August 2025
- Lease Rate: \$10.50, Full Service