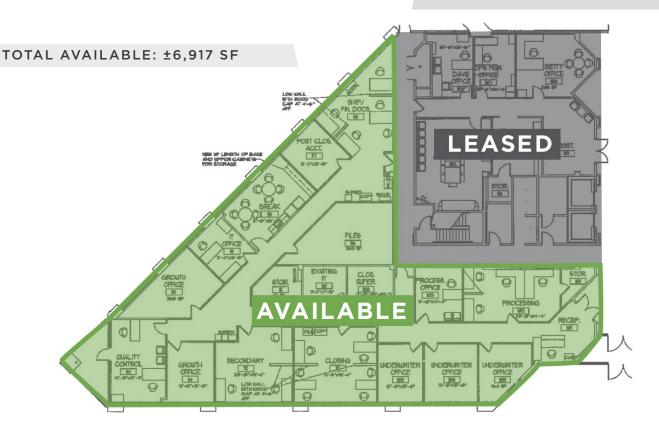

### PROPERTY HIGHLIGHTS

| PROPERTY TYPE  | Office                |
|----------------|-----------------------|
| AVAILABLE SF ± | 6,917                 |
| LEASE RATE     | \$10.50, Full Service |

### **DESCRIPTION**

Office space available for sublease in the CentrePort Office Park. Office space is located on the first floor and features ±12 offices, break room/kitchenette, a conference room, and receptionist/lobby area. The office park is located in close proximity to the PTI Airport, nearby hotels, restaurants, retail shopping, and with easy access to I-40, US-421, I-73, Highway 68, and Wendover Avenue. Sublease through August 2025.

### PROPERTY INFORMATION

| PROPERTY TYPE  | Office | YEAR BUILT | 1990        |
|----------------|--------|------------|-------------|
| AVAILABLE SF ± | 6,917  | ELEVATOR   | Yes         |
| BUILDING SF ±  | 62,719 | PARKING    | 250 Surface |
| FLOORS         | 4      |            |             |

#### **DESCRIPTION**

Office space available for sublease in the CentrePort Office Park. Office space is located on the first floor and features ±12 offices, break room/kitchenette, a conference room, and receptionist/lobby area. The office park is located in close proximity to the PTI Airport, nearby hotels, restaurants, retail shopping, and with easy access to I-40, US-421, I-73, Highway 68, and Wendover Avenue. Sublease through August 2025.