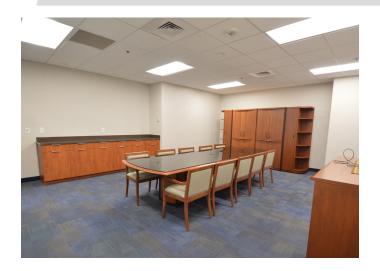

### **DESCRIPTION**

Office space available for sublease in the CentrePort Office Park. Office space is located on the first floor and features ±12 offices, break room/kitchenette, a conference room, and receptionist/lobby area. The office park is located in close proximity to the PTI Airport, nearby hotels, restaurants, retail shopping, and with easy access to I-40, US-421, I-73, Highway 68, and Wendover Avenue. Sublease through August 2025.

### **KEY FEATURES**

- Office spaces available for sublease
- Features ±12 offices, break room/kitchenette, a conference room, and receptionist/lobby area
- Sublease through August 2025
- Lease Rate: \$10.50, Full Service