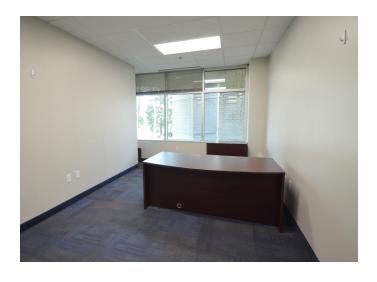

### **DESCRIPTION**

Office space available for sublease in the CentrePort Office Park. Office space is located on the first floor and features ±12 offices, break room/kitchenette, a conference room, and receptionist/lobby area. The office park is located in close proximity to the PTI Airport, nearby hotels, restaurants, retail shopping, and with easy access to I-40, US-421, I-73, Highway 68, and Wendover Avenue. Sublease through August 2025.

### **KEY FEATURES**

- Office spaces available for sublease
- Features ±12 offices, break room/kitchenette, a conference room, and receptionist/lobby area
- Sublease through August 2025
- Lease Rate: \$10.50, Full Service

#### **DESCRIPTION**

Office space available for sublease in the CentrePort Office Park. Office space is located on the first floor and features ±12 offices, break room/kitchenette, a conference room, and receptionist/lobby area. The office park is located in close proximity to the PTI Airport, nearby hotels, restaurants, retail shopping, and with easy access to I-40, US-421, I-73, Highway 68, and Wendover Avenue. Sublease through August 2025.