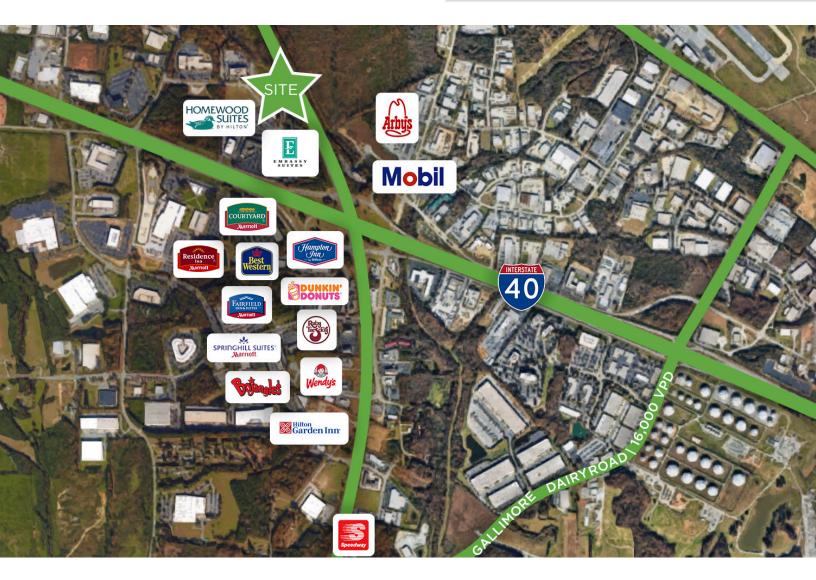

### **DESCRIPTION**

Office space available for sublease in the CentrePort Office Park. Office space is located on the first floor and features ±12 offices, break room/kitchenette, a conference room, and receptionist/lobby area. The office park is located in close proximity to the PTI Airport, nearby hotels, restaurants, retail shopping, and with easy access to I-40, US-421, I-73, Highway 68, and Wendover Avenue. Sublease through August 2025.

#### **DESCRIPTION**

Office space available for sublease in the CentrePort Office Park. Office space is located on the first floor and features ±12 offices, break room/kitchenette, a conference room, and receptionist/lobby area. The office park is located in close proximity to the PTI Airport, nearby hotels, restaurants, retail shopping, and with easy access to I-40, US-421, I-73, Highway 68, and Wendover Avenue. Sublease through August 2025.