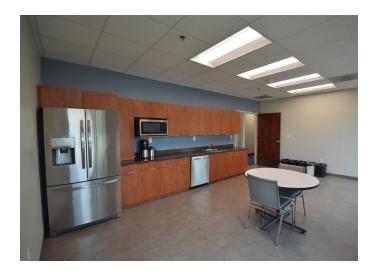

### **DESCRIPTION**

Two office spaces available for sublease (can be combined  $\pm 8,964$  SF) in the CentrePort Office Park. Office space is located on the first floor and features  $\pm 15$  offices, two break rooms/kitchenettes, a conference room, and receptionist/lobby area. The office park is located in close proximity to the PTI Airport, nearby hotels, restaurants, retail shopping, and with easy access to I-40, US-421, I-73, Highway 68, and Wendover Avenue. Sublease through March 2025.

#### **KEY FEATURES**

- Two office spaces available for sublease (can be combined ±8,964 SF)
- Features ±15 offices, two break rooms/ kitchenettes, a conference room, and receptionist/ lobby area
- Sublease through March 2025
- Lease Rate: \$14.50, Full Service

#### **DESCRIPTION**

Two office spaces available for sublease (can be combined  $\pm 8,964$  SF) in the CentrePort Office Park. Office space is located on the first floor and features  $\pm 15$  offices, two break rooms/kitchenettes, a conference room, and receptionist/lobby area. The office park is located in close proximity to the PTI Airport, nearby hotels, restaurants, retail shopping, and with easy access to I-40, US-421, I-73, Highway 68, and Wendover Avenue. Sublease through March 2025.