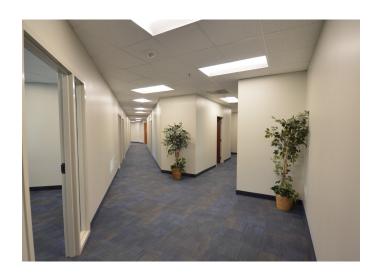

### **DESCRIPTION**

Two office spaces available for sublease (can be combined  $\pm 8,964$  SF) in the CentrePort Office Park. Office space is located on the first floor and features  $\pm 15$  offices, two break rooms/kitchenettes, a conference room, and receptionist/lobby area. The office park is located in close proximity to the PTI Airport, nearby hotels, restaurants, retail shopping, and with easy access to I-40, US-421, I-73, Highway 68, and Wendover Avenue. Sublease through March 2025.

#### **KEY FEATURES**

- Two office spaces available for sublease (can be combined ±8,964 SF)
- Features ±15 offices, two break rooms/ kitchenettes, a conference room, and receptionist/ lobby area
- Sublease through March 2025
- Lease Rate: \$14.50, Full Service

#### **DESCRIPTION**

Two office spaces available for sublease (can be combined  $\pm 8,964$  SF) in the CentrePort Office Park. Office space is located on the first floor and features  $\pm 15$  offices, two break rooms/kitchenettes, a conference room, and receptionist/lobby area. The office park is located in close proximity to the PTI Airport, nearby hotels, restaurants, retail shopping, and with easy access to I-40, US-421, I-73, Highway 68, and Wendover Avenue. Sublease through March 2025.