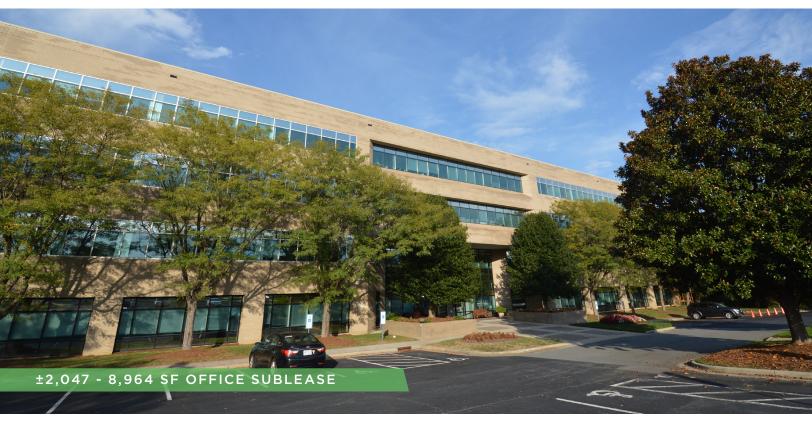

### **DESCRIPTION**

Two office spaces available for sublease (can be combined  $\pm 8,964$  SF) in the CentrePort Office Park. Office space is located on the first floor and features  $\pm 15$  offices, two break rooms/kitchenettes, a conference room, and receptionist/lobby area. The office park is located in close proximity to the PTI Airport, nearby hotels, restaurants, retail shopping, and with easy access to I-40, US-421, I-73, Highway 68, and Wendover Avenue. Sublease through March 2025.

#### **DESCRIPTION**

Two office spaces available for sublease (can be combined  $\pm 8,964$  SF) in the CentrePort Office Park. Office space is located on the first floor and features  $\pm 15$  offices, two break rooms/kitchenettes, a conference room, and receptionist/lobby area. The office park is located in close proximity to the PTI Airport, nearby hotels, restaurants, retail shopping, and with easy access to I-40, US-421, I-73, Highway 68, and Wendover Avenue. Sublease through March 2025.