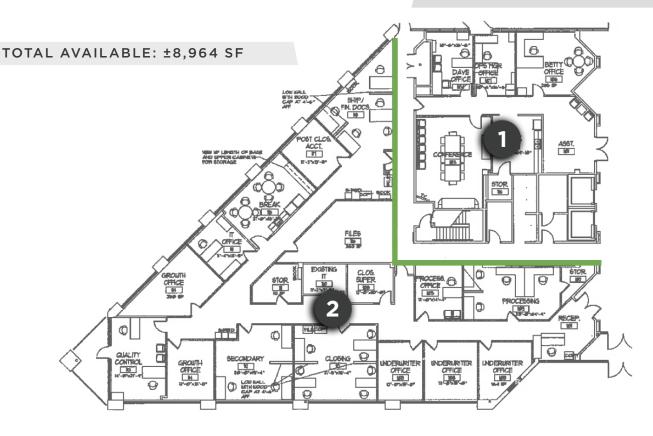

#### PROPERTY HIGHLIGHTS

| PROPERTY TYPE | Office                |
|---------------|-----------------------|
| SUITE 1 SF ±  | 2,047                 |
| SUITE 2 SF ±  | 6,917                 |
| LEASE RATE    | \$14.50, Full Service |

### **DESCRIPTION**

Two office spaces available for sublease (can be combined  $\pm 8,964$  SF) in the CentrePort Office Park. Office space is located on the first floor and features  $\pm 15$  offices, two break rooms/kitchenettes, a conference room, and receptionist/lobby area. The office park is located in close proximity to the PTI Airport, nearby hotels, restaurants, retail shopping, and with easy access to I-40, US-421, I-73, Highway 68, and Wendover Avenue. Sublease through March 2025.

#### **KEY FEATURES**

- Two office spaces available for sublease (can be combined ±8,964 SF)
- Features ±15 offices, two break rooms/ kitchenettes, a conference room, and receptionist/ lobby area
- Sublease through March 2025
- Lease Rate: \$14.50, Full Service

#### **DESCRIPTION**

Two office spaces available for sublease (can be combined  $\pm 8,964$  SF) in the CentrePort Office Park. Office space is located on the first floor and features  $\pm 15$  offices, two break rooms/kitchenettes, a conference room, and receptionist/lobby area. The office park is located in close proximity to the PTI Airport, nearby hotels, restaurants, retail shopping, and with easy access to I-40, US-421, I-73, Highway 68, and Wendover Avenue. Sublease through March 2025.