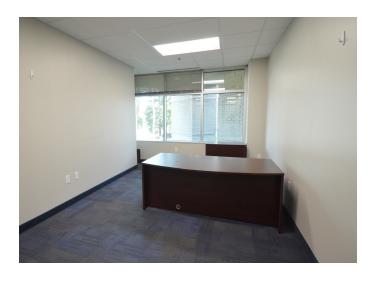

### **DESCRIPTION**

Two office spaces available for sublease (can be combined  $\pm 8,964$  SF) in the CentrePort Office Park. Office space is located on the first floor and features  $\pm 15$  offices, two break rooms/kitchenettes, a conference room, and receptionist/lobby area. The office park is located in close proximity to the PTI Airport, nearby hotels, restaurants, retail shopping, and with easy access to I-40, US-421, I-73, Highway 68, and Wendover Avenue. Sublease through March 2025.

#### **KEY FEATURES**

- Two office spaces available for sublease (can be combined ±8,964 SF)
- Features ±15 offices, two break rooms/ kitchenettes, a conference room, and receptionist/ lobby area
- Sublease through March 2025
- Lease Rate: \$14.50, Full Service

#### **DESCRIPTION**

Two office spaces available for sublease (can be combined  $\pm 8,964$  SF) in the CentrePort Office Park. Office space is located on the first floor and features  $\pm 15$  offices, two break rooms/kitchenettes, a conference room, and receptionist/lobby area. The office park is located in close proximity to the PTI Airport, nearby hotels, restaurants, retail shopping, and with easy access to I-40, US-421, I-73, Highway 68, and Wendover Avenue. Sublease through March 2025.