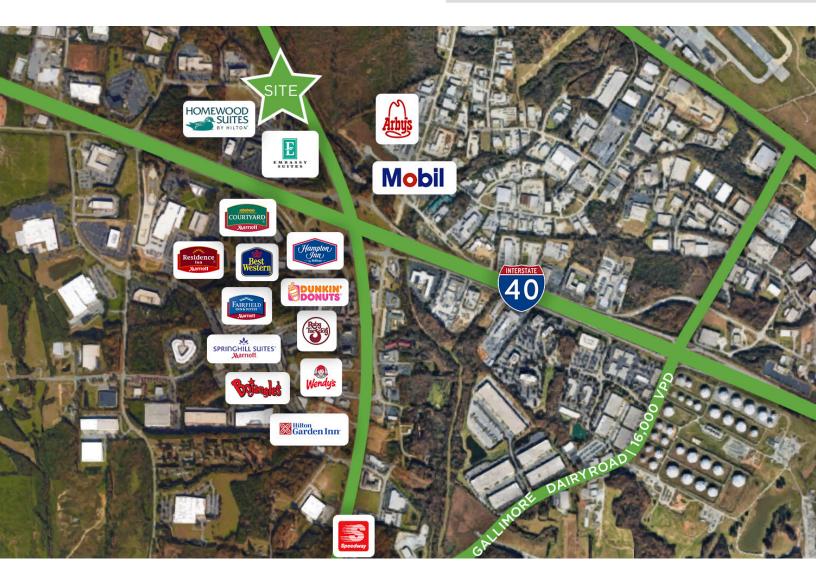

### **DESCRIPTION**

Two office spaces available for sublease (can be combined  $\pm 8,964$  SF) in the CentrePort Office Park. Office space is located on the first floor and features  $\pm 15$  offices, two break rooms/kitchenettes, a conference room, and receptionist/lobby area. The office park is located in close proximity to the PTI Airport, nearby hotels, restaurants, retail shopping, and with easy access to I-40, US-421, I-73, Highway 68, and Wendover Avenue. Sublease through March 2025.

#### **DESCRIPTION**

Two office spaces available for sublease (can be combined  $\pm 8,964$  SF) in the CentrePort Office Park. Office space is located on the first floor and features  $\pm 15$  offices, two break rooms/kitchenettes, a conference room, and receptionist/lobby area. The office park is located in close proximity to the PTI Airport, nearby hotels, restaurants, retail shopping, and with easy access to I-40, US-421, I-73, Highway 68, and Wendover Avenue. Sublease through March 2025.