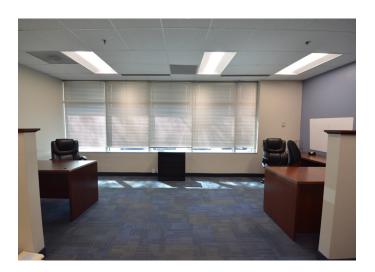

### **DESCRIPTION**

Two office spaces available for sublease (can be combined  $\pm 8,964$  SF) in the CentrePort Office Park. Office space is located on the first floor and features  $\pm 15$  offices, two break rooms/kitchenettes, a conference room, and receptionist/lobby area. The office park is located in close proximity to the PTI Airport, nearby hotels, restaurants, retail shopping, and with easy access to I-40, US-421, I-73, Highway 68, and Wendover Avenue. Sublease through March 2025.

#### **KEY FEATURES**

- Two office spaces available for sublease (can be combined ±8,964 SF)
- Features ±15 offices, two break rooms/ kitchenettes, a conference room, and receptionist/ lobby area
- Sublease through March 2025
- Lease Rate: \$14.50, Full Service

#### **DESCRIPTION**

Two office spaces available for sublease (can be combined  $\pm 8,964$  SF) in the CentrePort Office Park. Office space is located on the first floor and features  $\pm 15$  offices, two break rooms/kitchenettes, a conference room, and receptionist/lobby area. The office park is located in close proximity to the PTI Airport, nearby hotels, restaurants, retail shopping, and with easy access to I-40, US-421, I-73, Highway 68, and Wendover Avenue. Sublease through March 2025.