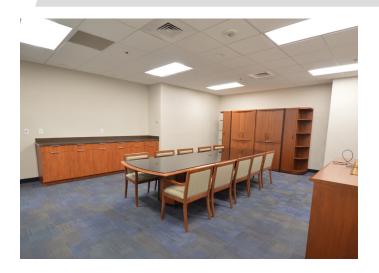

### **DESCRIPTION**

Two office spaces available for sublease (can be combined  $\pm 8,964$  SF) in the CentrePort Office Park. Office space is located on the first floor and features  $\pm 15$  offices, two break rooms/kitchenettes, a conference room, and receptionist/lobby area. The office park is located in close proximity to the PTI Airport, nearby hotels, restaurants, retail shopping, and with easy access to I-40, US-421, I-73, Highway 68, and Wendover Avenue. Sublease through March 2025.

#### **DESCRIPTION**

Two office spaces available for sublease (can be combined  $\pm 8,964$  SF) in the CentrePort Office Park. Office space is located on the first floor and features  $\pm 15$  offices, two break rooms/kitchenettes, a conference room, and receptionist/lobby area. The office park is located in close proximity to the PTI Airport, nearby hotels, restaurants, retail shopping, and with easy access to I-40, US-421, I-73, Highway 68, and Wendover Avenue. Sublease through March 2025.