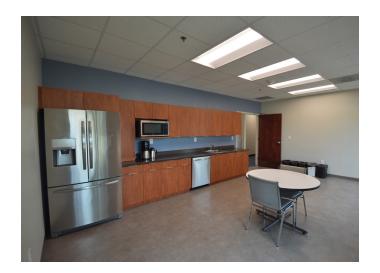

### **DESCRIPTION**

Office space available for sublease in the CentrePort Office Park. Office space is located on the first floor and features ±12 offices, break room/kitchenette, a conference room, and receptionist/lobby area. The office park is located in close proximity to the PTI Airport, nearby hotels, restaurants, retail shopping, and with easy access to I-40, US-421, I-73, Highway 68, and Wendover Avenue. Sublease through March 2025.

### **KEY FEATURES**

- Office spaces available for sublease
- Features ±12 offices, break room/kitchenette, a conference room, and receptionist/lobby area
- Sublease through March 2025
- Lease Rate: \$10.50, Full Service