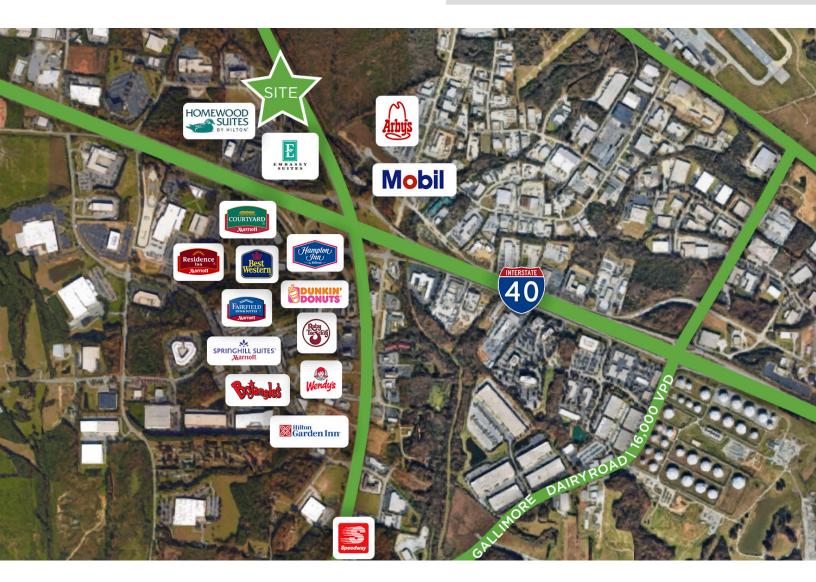

### **DESCRIPTION**

Office space available for sublease in the CentrePort Office Park. Office space is located on the first floor and features ±12 offices, break room/kitchenette, a conference room, and receptionist/lobby area. The office park is located in close proximity to the PTI Airport, nearby hotels, restaurants, retail shopping, and with easy access to I-40, US-421, I-73, Highway 68, and Wendover Avenue. Sublease through March 2025.