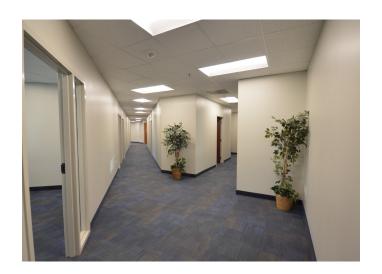

### **DESCRIPTION**

Office space available for sublease in the CentrePort Office Park. Office space is located on the first floor and features ±12 offices, break room/kitchenette, a conference room, and receptionist/lobby area. The office park is located in close proximity to the PTI Airport, nearby hotels, restaurants, retail shopping, and with easy access to I-40, US-421, I-73, Highway 68, and Wendover Avenue. Sublease through March 2025.

### **KEY FEATURES**

- Office spaces available for sublease
- Features ±12 offices, break room/kitchenette, a conference room, and receptionist/lobby area
- Sublease through March 2025
- Lease Rate: \$10.50, Full Service