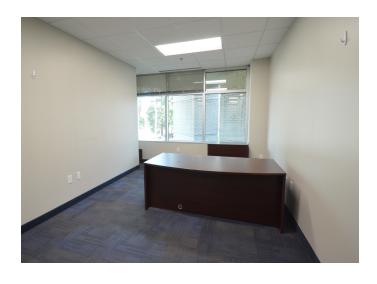

### **DESCRIPTION**

Office space available for sublease in the CentrePort Office Park. Office space is located on the first floor and features ±12 offices, break room/kitchenette, a conference room, and receptionist/lobby area. The office park is located in close proximity to the PTI Airport, nearby hotels, restaurants, retail shopping, and with easy access to I-40, US-421, I-73, Highway 68, and Wendover Avenue. Sublease through March 2025.

### **KEY FEATURES**

- Office spaces available for sublease
- Features ±12 offices, break room/kitchenette, a conference room, and receptionist/lobby area
- Sublease through March 2025
- Lease Rate: \$10.50, Full Service