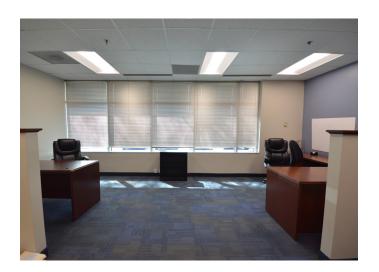

### **DESCRIPTION**

Office space available for sublease in the CentrePort Office Park. Office space is located on the first floor and features ±12 offices, break room/kitchenette, a conference room, and receptionist/lobby area. The office park is located in close proximity to the PTI Airport, nearby hotels, restaurants, retail shopping, and with easy access to I-40, US-421, I-73, Highway 68, and Wendover Avenue. Sublease through March 2025.

### **KEY FEATURES**

- Office spaces available for sublease
- Features ±12 offices, break room/kitchenette, a conference room, and receptionist/lobby area
- Sublease through March 2025
- Lease Rate: \$10.50, Full Service