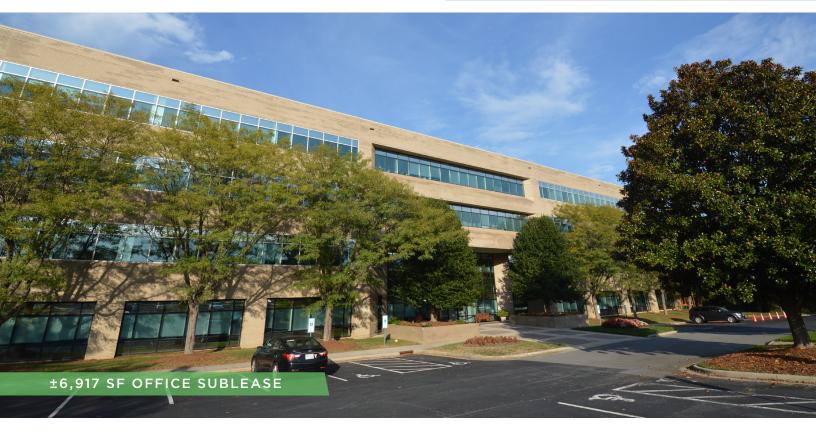

### **DESCRIPTION**

Office space available for sublease in the CentrePort Office Park. Office space is located on the first floor and features ±12 offices, break room/kitchenette, a conference room, and receptionist/lobby area. The office park is located in close proximity to the PTI Airport, nearby hotels, restaurants, retail shopping, and with easy access to I-40, US-421, I-73, Highway 68, and Wendover Avenue. Sublease through March 2025.

### PROPERTY INFORMATION

| PROPERTY TYPE  | Office | YEAR BUILT | 1990        |
|----------------|--------|------------|-------------|
| AVAILABLE SF ± | 6,917  | ELEVATOR   | Yes         |
| BUILDING SF ±  | 62,719 | PARKING    | 250 Surface |
| FLOORS         | 4      |            |             |