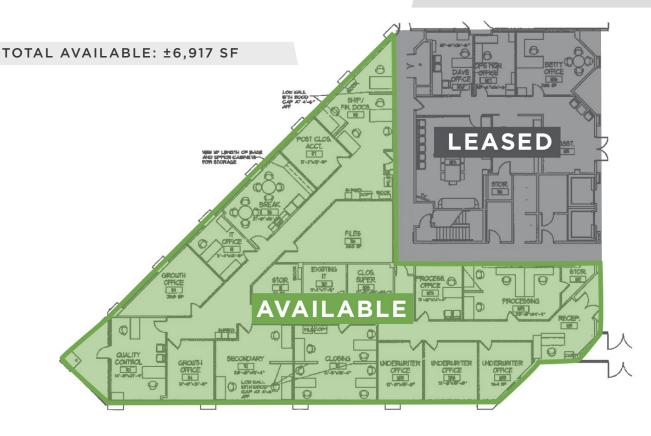

### PROPERTY HIGHLIGHTS

| PROPERTY TYPE  | Office                |
|----------------|-----------------------|
| AVAILABLE SF ± | 6,917                 |
| LEASE RATE     | \$10.50, Full Service |

### **DESCRIPTION**

Office space available for sublease in the CentrePort Office Park. Office space is located on the first floor and features ±12 offices, break room/kitchenette, a conference room, and receptionist/lobby area. The office park is located in close proximity to the PTI Airport, nearby hotels, restaurants, retail shopping, and with easy access to I-40, US-421, I-73, Highway 68, and Wendover Avenue. Sublease through March 2025.

### **KEY FEATURES**

- Office spaces available for sublease
- Features ±12 offices, break room/kitchenette, a conference room, and receptionist/lobby area
- Sublease through March 2025
- Lease Rate: \$10.50, Full Service

### PROPERTY INFORMATION

| PROPERTY TYPE  | Office | YEAR BUILT | 1990        |
|----------------|--------|------------|-------------|
| AVAILABLE SF ± | 6,917  | ELEVATOR   | Yes         |
| BUILDING SF ±  | 62,719 | PARKING    | 250 Surface |
| FLOORS         | 4      |            |             |