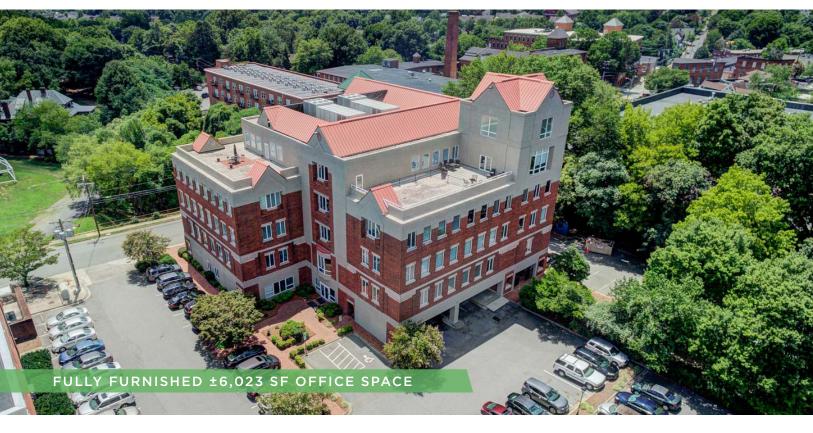

## 119 BROOKSTOWN AVENUE

FOR LEASE | SUITE 200, WINSTON-SALEM, NC 27101

### **DESCRIPTION**

Located in the recently renovated One Salem Tower, this fully furnished  $\pm 6,023$  SF office space is ideal for a variety of users. The suite boasts private offices, collaborative workstations, a conference room, break room, and more. Tenants in the building have use of the rooftop terrace, and direct access to downtown's pedestrian stroll-way. Ample on-site parking.

### **KEY FEATURES**

- Fully furnished ± 6,023 SF office space
- Private offices, collaborative workstations, a conference room, break room, and more
- Tenants in the building have use of the rooftop terrace and direct access to downtown's pedestrian stroll-way
- Lease Rate: \$16.00 psf, Full Service