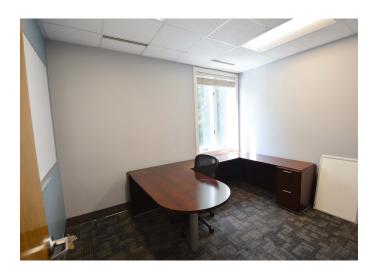

### **DESCRIPTION**

Located in the recently renovated One Salem Tower, this fully furnished  $\pm 6,023$  SF office space is ideal for a variety of users. The suite boasts private offices, collaborative workstations, a conference room, break room, and more. Tenants in the building have use of the rooftop terrace, and direct access to downtown's pedestrian stroll-way. Ample on-site parking.

### **KEY FEATURES**

- Fully furnished ± 6,023 SF office space
- Private offices, collaborative workstations, a conference room, break room, and more
- Tenants in the building have use of the rooftop terrace and direct access to downtown's pedestrian stroll-way
- Lease Rate: \$16.00 psf, Full Service

#### **DESCRIPTION**

Located in the recently renovated One Salem Tower, this fully furnished  $\pm 6,023$  SF office space is ideal for a variety of users. The suite boasts private offices, collaborative workstations, a conference room, break room, and more. Tenants in the building have use of the rooftop terrace, and direct access to downtown's pedestrian stroll-way. Ample on-site parking.