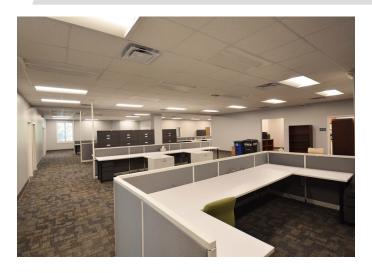

### **DESCRIPTION**

Located in the recently renovated One Salem Tower, this fully furnished  $\pm 6,023$  SF office space is ideal for a variety of users. The suite boasts private offices, collaborative workstations, a conference room, break room, and more. Tenants in the building have use of the rooftop terrace, and direct access to downtown's pedestrian stroll-way. Ample on-site parking.

### **KEY FEATURES**

- Fully furnished ± 6,023 SF office space
- Private offices, collaborative workstations, a conference room, break room, and more
- Tenants in the building have use of the rooftop terrace and direct access to downtown's pedestrian stroll-way
- Lease Rate: \$16.00 psf, Full Service