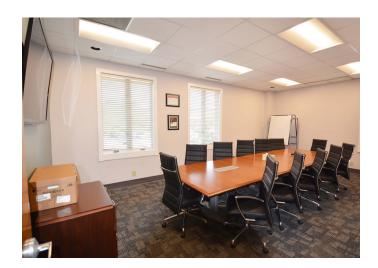

### **DESCRIPTION**

Located in the recently renovated One Salem Tower, this fully furnished  $\pm 6,023$  SF office space is ideal for a variety of users. The suite boasts private offices, collaborative workstations, a conference room, break room, and more. Tenants in the building have use of the rooftop terrace, and direct access to downtown's pedestrian stroll-way. Ample on-site parking.

### **KEY FEATURES**

- Fully furnished ± 6,023 SF office space
- Private offices, collaborative workstations, a conference room, break room, and more
- Tenants in the building have use of the rooftop terrace and direct access to downtown's pedestrian stroll-way
- Lease Rate: \$16.00 psf, Full Service