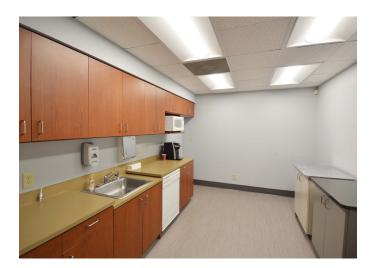

### **DESCRIPTION**

Located in the recently renovated One Salem Tower, this fully furnished  $\pm 6,023$  SF office space is ideal for a variety of users. The suite boasts private offices, collaborative workstations, a conference room, break room, and more. Tenants in the building have use of the rooftop terrace, and direct access to downtown's pedestrian stroll-way. Ample on-site parking.

### **KEY FEATURES**

- Fully furnished ± 6,023 SF office space
- Private offices, collaborative workstations, a conference room, break room, and more
- Tenants in the building have use of the rooftop terrace and direct access to downtown's pedestrian stroll-way
- Lease Rate: \$16.00 psf, Full Service

#### **DESCRIPTION**

Located in the recently renovated One Salem Tower, this fully furnished  $\pm 6,023$  SF office space is ideal for a variety of users. The suite boasts private offices, collaborative workstations, a conference room, break room, and more. Tenants in the building have use of the rooftop terrace, and direct access to downtown's pedestrian stroll-way. Ample on-site parking.