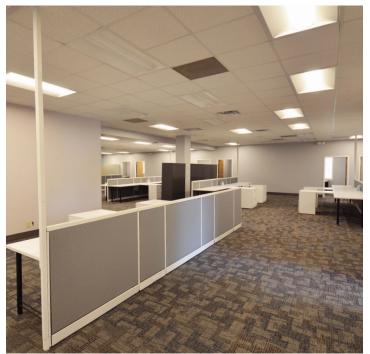

### **DESCRIPTION**

Located in the recently renovated One Salem Tower, this fully furnished  $\pm 6,023$  SF office space is ideal for a variety of users. The suite boasts private offices, collaborative workstations, a conference room, break room, and more. Tenants in the building have use of the rooftop terrace, and direct access to downtown's pedestrian stroll-way. Ample on-site parking.

### **KEY FEATURES**

- Fully furnished ± 6,023 SF office space
- Private offices, collaborative workstations, a conference room, break room, and more
- Tenants in the building have use of the rooftop terrace and direct access to downtown's pedestrian stroll-way
- Lease Rate: \$16.00 psf, Full Service