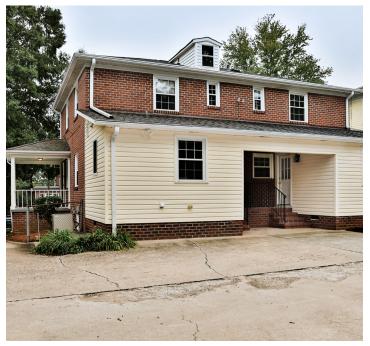

#### **DESCRIPTION**

Historic West End, Winston-Salem, NC. Two units, each 2BR/2BA with a laundry room in both. Full living room, dining room, and a storage building in the rear. Great opportunity to own trophy multifamily asset in growing West End/West Highlands area with ample opportunity to generate rental income or potential AirBnb rental. Within walking distance to Baptist Hospital, Thruway shopping center, Hanes Park, and Wiley/Reynolds Schools.

### PROPERTY INFORMATION

| PROPERTY TYPE | Multifamily     | PROPERTY CLASS | Duplex           |
|---------------|-----------------|----------------|------------------|
| BUILDING SF ± | 2,258           | UNITS          | 2                |
| ACRES         | 0.25            | FLOORS         | 2                |
| YEAR BUILT    | 1952            | WATER          | Paid By Landlord |
| AMENITIES     | In-Unit Laundry | ELECTRICAL     | Paid By Tenant   |
| PARKING       | Carport         |                |                  |