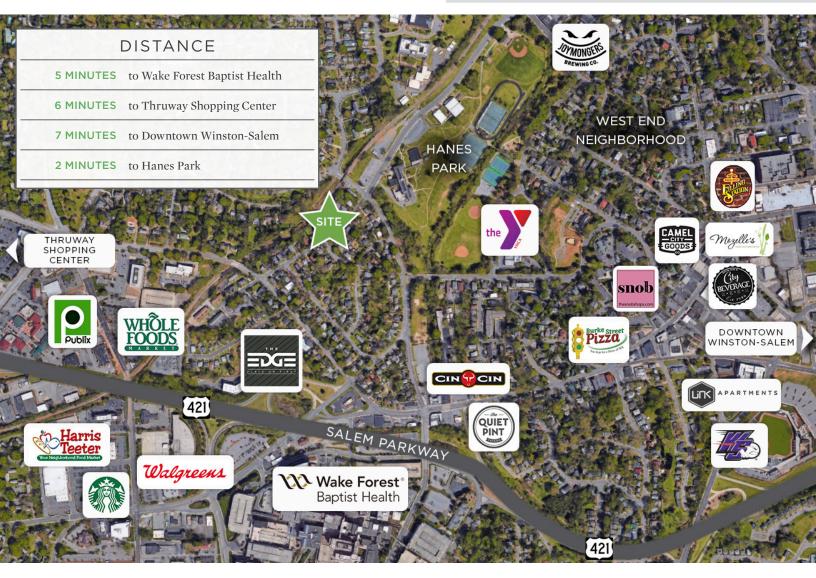

#### **DESCRIPTION**

Historic West End, Winston-Salem, NC. Two units, each 2BR/2BA with a laundry room in both. Full living room, dining room, and a storage building in the rear. Great opportunity to own trophy multifamily asset in growing West End/West Highlands area with ample opportunity to generate rental income or potential AirBnb rental. Within walking distance to Baptist Hospital, Thruway shopping center, Hanes Park, and Wiley/Reynolds Schools.