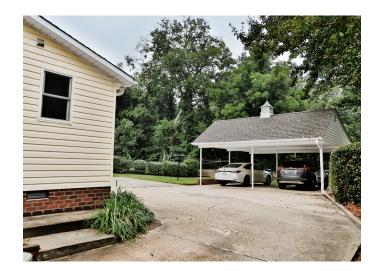

#### **DESCRIPTION**

Historic West End, Winston-Salem, NC. Two units, each 2BR/2BA with a laundry room in both. Full living room, dining room, and a storage building in the rear. Great opportunity to own trophy multifamily asset in growing West End/West Highlands area with ample opportunity to generate rental income or potential AirBnb rental. Within walking distance to Baptist Hospital, Thruway shopping center, Hanes Park, and Wiley/Reynolds Schools.

### PROPERTY INFORMATION

| PROPERTY TYPE | Multifamily     | PROPERTY CLASS | Duplex           |
|---------------|-----------------|----------------|------------------|
| BUILDING SF ± | 2,258           | UNITS          | 2                |
| ACRES         | 0.25            | FLOORS         | 2                |
| YEAR BUILT    | 1952            | WATER          | Paid By Landlord |
| AMENITIES     | In-Unit Laundry | ELECTRICAL     | Paid By Tenant   |
| PARKING       | Carport         |                |                  |