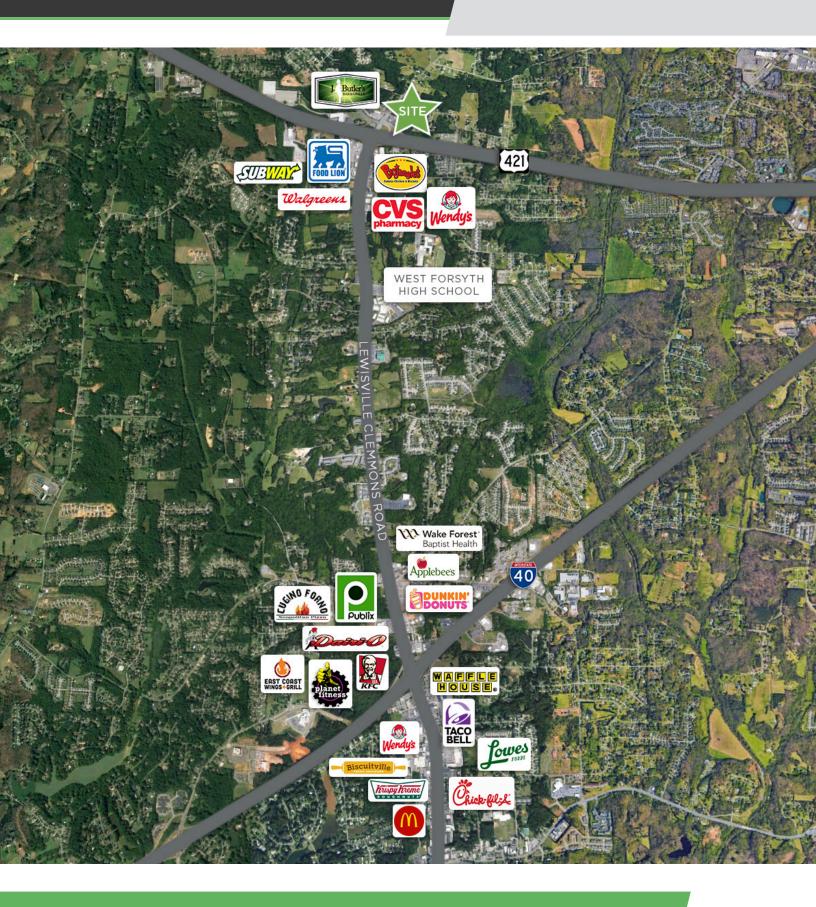

#### DESCRIPTION

Sale or lease opportunity right off Highway 421 (47,500 VDP) in Lewisville. Highly desirable drive-through potential with frontage on Styers Ferry Road (18,000 VPD). Near West Forsyth High School, new Publix development, recent residential development, and nearby retail strip centers.

### DESCRIPTION

Sale or lease opportunity right off Highway 421 (47,500 VDP) in Lewisville. Highly desirable drive-through potential with frontage on Styers Ferry Road (18,000 VPD). Near West Forsyth High School, new Publix development, recent residential development, and nearby retail strip centers.