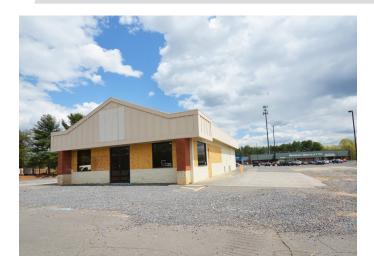

### **PROPERTY HIGHLIGHTS**

| PROPERTY TYPE  | Retail             |
|----------------|--------------------|
| AVAILABLE SF ± | 2,400              |
| ACRES ±        | 0.53               |
| SALE PRICE     | \$950,000          |
| LEASE RATE     | \$6,200/Month, NNN |

#### **PROPERTY INFORMATION**

| PROPERTY TYPE  | Retail       | PROPERTY SUBTYPE | Commercial |
|----------------|--------------|------------------|------------|
| ACRES ±        | 0.53         | ELECTRIC         | Available  |
| AVAILABLE SF ± | 2,400        | GAS              | Available  |
| ZONING         | НВ           | SEWER            | Available  |
| ΤΑΧ ΡΙΝ        | 5885-90-9375 |                  |            |

#### **PRICING & TERMS**

| SALE PRICE \$950,000 LEASE RATE \$6,200/Month, NNN |
|----------------------------------------------------|
|----------------------------------------------------|