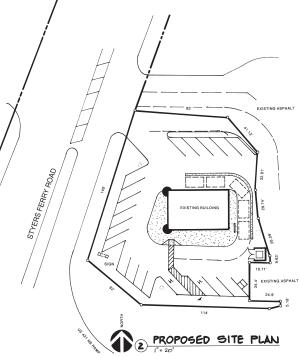

#### DESCRIPTION

Sale or lease opportunity right off Highway 421 (47,500 VDP) in Lewisville. Highly desirable drive-through potential with frontage on Styers Ferry Road (18,000 VPD). Near West Forsyth High School, new Publix development, recent residential development, and nearby retail strip centers.

### DESCRIPTION

Sale or lease opportunity right off Highway 421 (47,500 VDP) in Lewisville. Highly desirable drive-through potential with frontage on Styers Ferry Road (18,000 VPD). Near West Forsyth High School, new Publix development, recent residential development, and nearby retail strip centers.