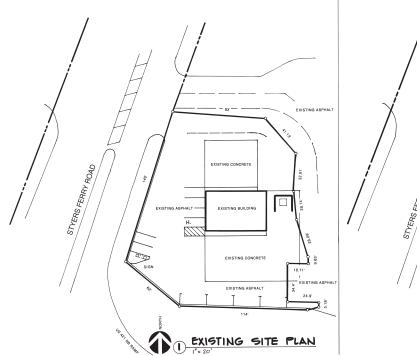

#### **PROPERTY INFORMATION**

| PROPERTY TYPE  | Retail       | PROPERTY SUBTYPE | Commercial |
|----------------|--------------|------------------|------------|
| ACRES ±        | 0.53         | ELECTRIC         | Available  |
| AVAILABLE SF ± | 2,400        | GAS              | Available  |
| ZONING         | НВ           | SEWER            | Available  |
| ΤΑΧ ΡΙΝ        | 5885-90-9375 |                  |            |