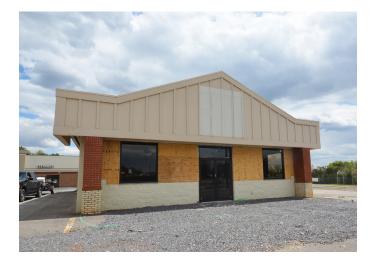

### **PROPERTY HIGHLIGHTS**

| PROPERTY TYPE  | Retail             |
|----------------|--------------------|
| AVAILABLE SF ± | 2,400              |
| ACRES ±        | 0.53               |
| SALE PRICE     | \$950,000          |
| LEASE RATE     | \$6,200/Month, NNN |

#### **PROPERTY INFORMATION**

| PROPERTY TYPE  | Retail       | PROPERTY SUBTYPE | Commercial |
|----------------|--------------|------------------|------------|
| ACRES ±        | 0.53         | ELECTRIC         | Available  |
| AVAILABLE SF ± | 2,400        | GAS              | Available  |
| ZONING         | НВ           | SEWER            | Available  |
| ΤΑΧ ΡΙΝ        | 5885-90-9375 |                  |            |

#### **PRICING & TERMS**

| SALE PRICE \$950,000 LEASE RATE \$6,200/Month, NNN |
|----------------------------------------------------|
|----------------------------------------------------|