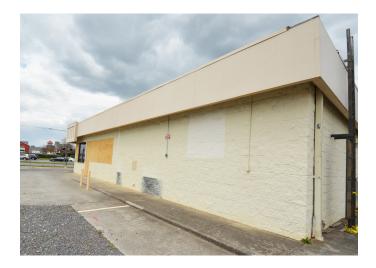

#### DESCRIPTION

Sale or lease opportunity right off Highway 421 (47,500 VDP) in Lewisville. Highly desirable drive-through potential with frontage on Styers Ferry Road (18,000 VPD). Near West Forsyth High School, new Publix development, recent residential development, and nearby retail strip centers.

### DESCRIPTION

Sale or lease opportunity right off Highway 421 (47,500 VDP) in Lewisville. Highly desirable drive-through potential with frontage on Styers Ferry Road (18,000 VPD). Near West Forsyth High School, new Publix development, recent residential development, and nearby retail strip centers.