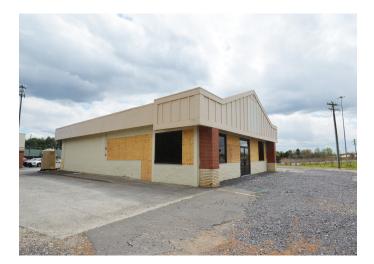

#### DESCRIPTION

Sale or lease opportunity right off Highway 421 (47,500 VDP) in Lewisville. Highly desirable drive-through potential with frontage on Styers Ferry Road (18,000 VPD). Near West Forsyth High School, new Publix development, recent residential development, and nearby retail strip centers.

### DESCRIPTION

Sale or lease opportunity right off Highway 421 (47,500 VDP) in Lewisville. Highly desirable drive-through potential with frontage on Styers Ferry Road (18,000 VPD). Near West Forsyth High School, new Publix development, recent residential development, and nearby retail strip centers.