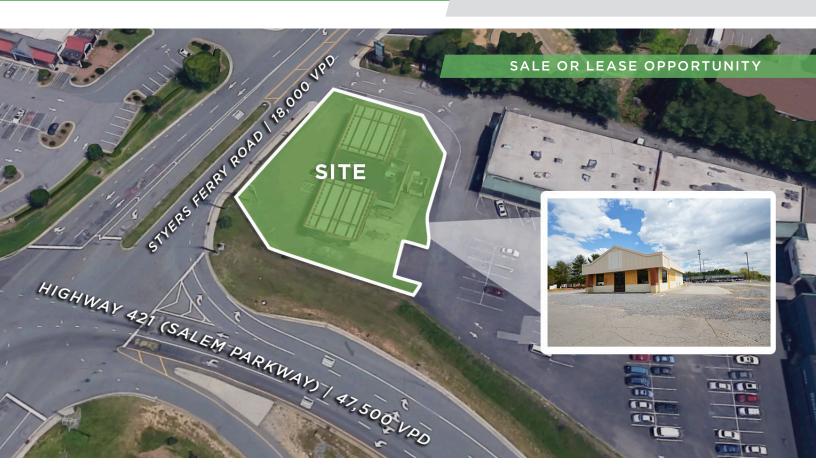

#### DESCRIPTION

Sale or lease opportunity right off Highway 421 (47,500 VDP) in Lewisville. Highly desirable drive-through potential with frontage on Styers Ferry Road (18,000 VPD). Near West Forsyth High School, new Publix development, recent residential development, and nearby retail strip centers.

### DESCRIPTION

Sale or lease opportunity right off Highway 421 (47,500 VDP) in Lewisville. Highly desirable drive-through potential with frontage on Styers Ferry Road (18,000 VPD). Near West Forsyth High School, new Publix development, recent residential development, and nearby retail strip centers.