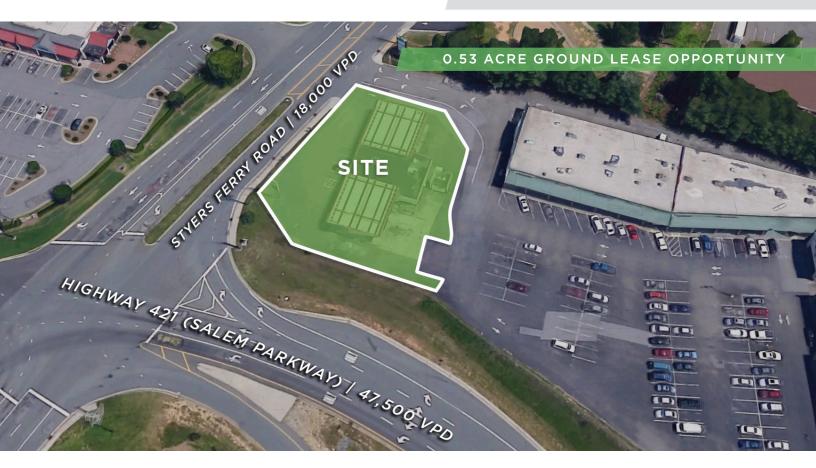

### PROPERTY HIGHLIGHTS

| PROPERTY TYPE | Land          |
|---------------|---------------|
| ACRES ±       | 0.53          |
| LEASE RATE    | \$6,259/Month |

#### **DESCRIPTION**

Ground lease opportunity right off Highway 421 (47,500 VDP) in Lewisville. Highly desirable drive-through potential with frontage on Styers Ferry Road (18,000 VPD). Near West Forsyth High School, new Publix development, recent residential development, and nearby retail strip centers.