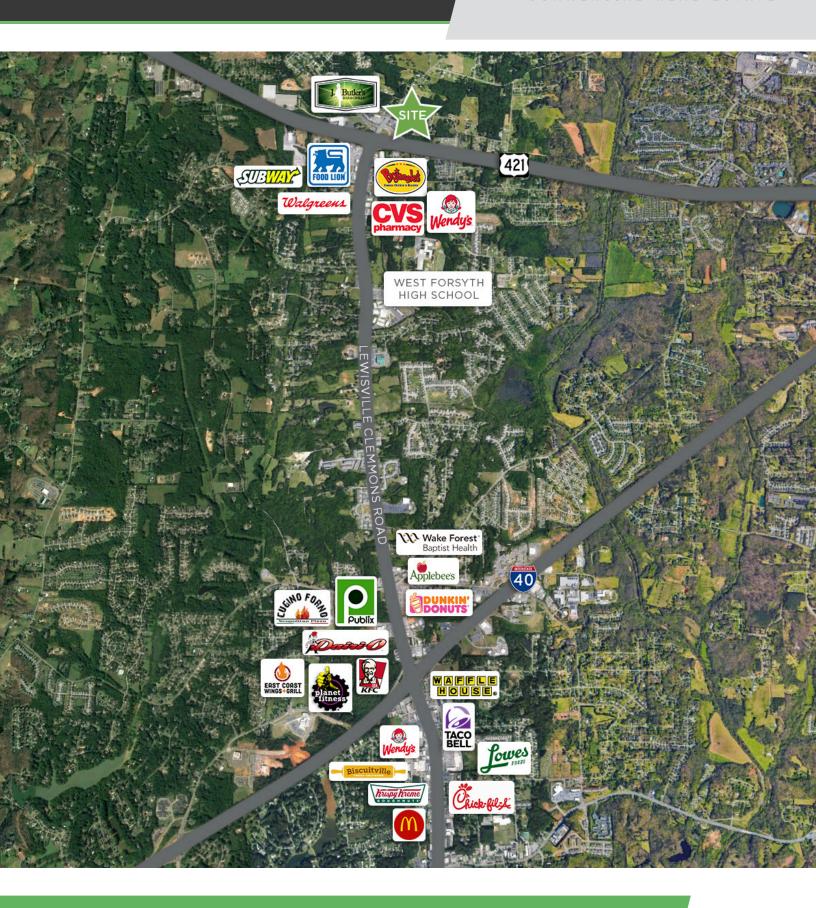

#### **DESCRIPTION**

Ground lease opportunity right off Highway 421 (47,500 VDP) in Lewisville. Highly desirable drive-through potential with frontage on Styers Ferry Road (18,000 VPD). Near West Forsyth High School, new Publix development, recent residential development, and nearby retail strip centers.