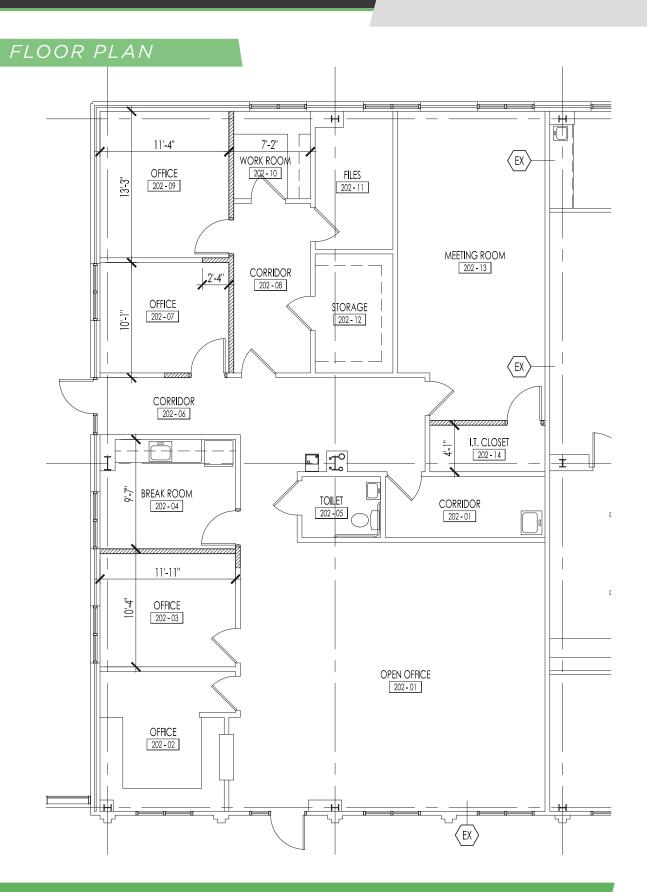

### DESCRIPTION

GreenTree Centre I Suite 202 (3,228 RSF) offers premium medical or professional office space in an excellent Winston-Salem location. Private exterior entrance, front-door parking, and functional floor plan makes this suite ideal for a variety of tenants. GreenTree Centre is conveniently located with easy access to major thoroughfares including I-40, Hanes Mall Boulevard and Stratford Road.

### **KEY FEATURES**

- 3,228 RSF of premium medical or professional office space
- Private exterior entrance and front-door parking
- Conveniently located with easy access to major thoroughfares
- Functional floor plan
- Lease Rate: \$17.00, Full Service