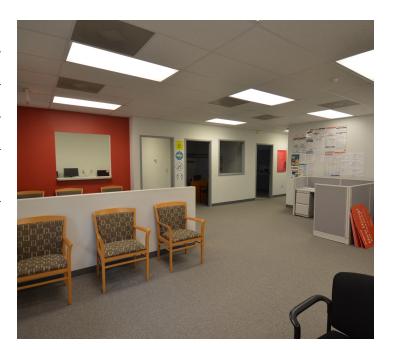

### DESCRIPTION

GreenTree Centre I Suite 202 (3,228 RSF) offers premium medical or professional office space in an excellent Winston-Salem location. Private exterior entrance, front-door parking, and functional floor plan makes this suite ideal for a variety of tenants. GreenTree Centre is conveniently located with easy access to major thoroughfares including I-40, Hanes Mall Boulevard and Stratford Road.