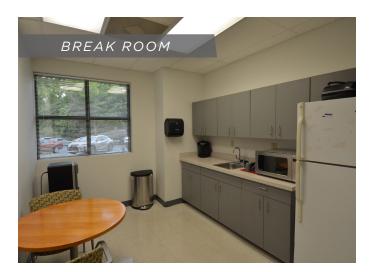

### DESCRIPTION

GreenTree Centre I Suite 202 (3,228 RSF) offers premium medical or professional office space in an excellent Winston-Salem location. Private exterior entrance, front-door parking, and functional floor plan makes this suite ideal for a variety of tenants. GreenTree Centre is conveniently located with easy access to major thoroughfares including I-40, Hanes Mall Boulevard and Stratford Road.