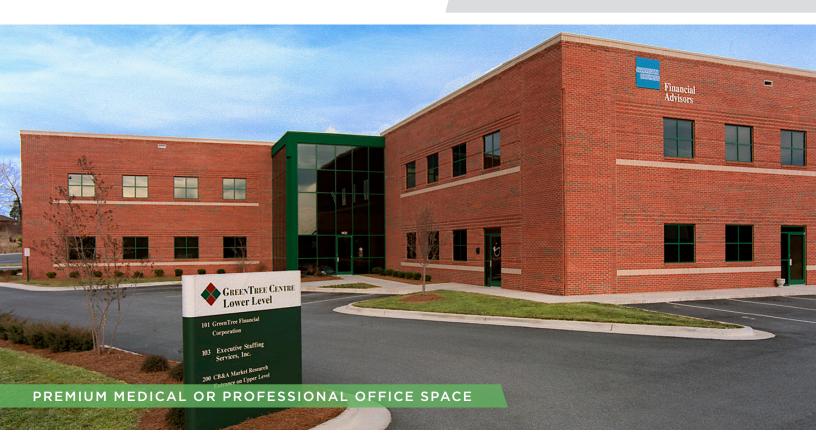

### DESCRIPTION

GreenTree Centre I Suite 202 (3,228 RSF) offers premium medical or professional office space in an excellent Winston-Salem location. Private exterior entrance, front-door parking, and functional floor plan makes this suite ideal for a variety of tenants. GreenTree Centre is conveniently located with easy access to major thoroughfares including I-40, Hanes Mall Boulevard and Stratford Road.