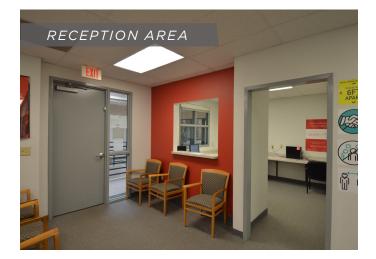

### DESCRIPTION

GreenTree Centre I Suite 202 (3,228 RSF) offers premium medical or professional office space in an excellent Winston-Salem location. Private exterior entrance, front-door parking, and functional floor plan makes this suite ideal for a variety of tenants. GreenTree Centre is conveniently located with easy access to major thoroughfares including I-40, Hanes Mall Boulevard and Stratford Road.