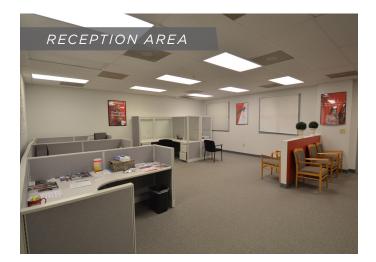

### DESCRIPTION

GreenTree Centre I Suite 202 (3,228 RSF) offers premium medical or professional office space in an excellent Winston-Salem location. Private exterior entrance, front-door parking, and functional floor plan makes this suite ideal for a variety of tenants. GreenTree Centre is conveniently located with easy access to major thoroughfares including I-40, Hanes Mall Boulevard and Stratford Road.