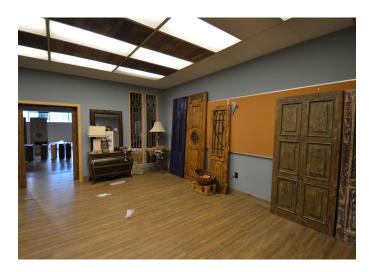

### DESCRIPTION

 $\pm$ 13,992 SF Flex building consisting of  $\pm$ 6,000 SF showroom/ office space on the upper level,  $\pm$ 6,000 SF of storage/workshop on the lower level and  $\pm$ 1,922 SF of warehouse on the main level with 2 dock doors; (1) 10' x 14' and (1) 10' x 8'. Ample power, three restrooms upstairs and two restrooms downstairs. Located between East Wendover Avenue and East Bessemer Avenue. 20+ surface parking spots available.

### DESCRIPTION

±13,992 SF Flex building consisting of ±6,000 SF showroom/office space on the upper level, ±6,000 SF of storage/workshop on the lower level and ±1,922 SF of warehouse on the main level with 2 dock doors; (1) 10' x 14' and (1) 10' x 8'. Ample power, three restrooms upstairs and two restrooms downstairs. Located between East Wendover Avenue and East Bessemer Avenue. 20+ surface parking spots available.