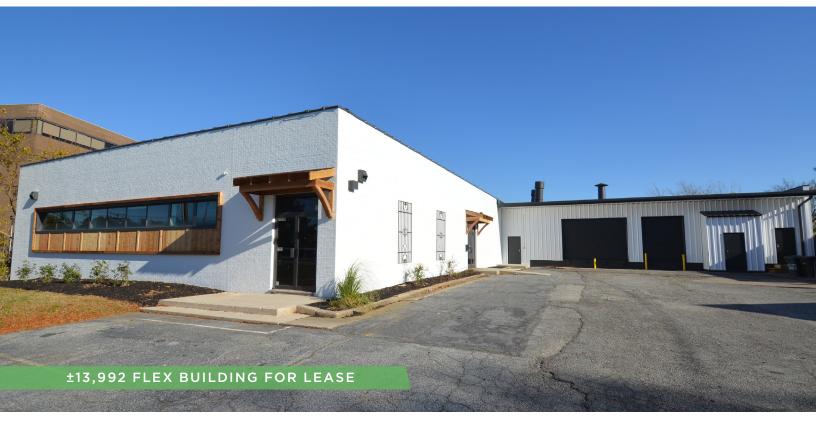

### DESCRIPTION

 $\pm$ 13,992 SF Flex building consisting of  $\pm$ 6,000 SF showroom/ office space on the upper level,  $\pm$ 6,000 SF of storage/workshop on the lower level and  $\pm$ 1,922 SF of warehouse on the main level with 2 dock doors; (1) 10' x 14' and (1) 10' x 8'. Ample power, three restrooms upstairs and two restrooms downstairs. Located between East Wendover Avenue and East Bessemer Avenue. 20+ surface parking spots available.

### **KEY FEATURES**

- ±13,992 SF Retail/Flex building
- ±6,000 SF showroom/office space, ±6,000 SF storage/workshop space, ±1,922 SF warehouse space
- + 2 dock doors; (1) 10' x 14' and (1) 10' x 8'
- Lease Rate: \$8.30, Modified Gross

### DESCRIPTION

±13,992 SF Flex building consisting of ±6,000 SF showroom/office space on the upper level, ±6,000 SF of storage/workshop on the lower level and ±1,922 SF of warehouse on the main level with 2 dock doors; (1) 10' x 14' and (1) 10' x 8'. Ample power, three restrooms upstairs and two restrooms downstairs. Located between East Wendover Avenue and East Bessemer Avenue. 20+ surface parking spots available.