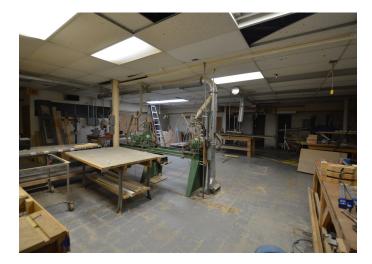

### DESCRIPTION

 $\pm$ 13,992 SF Flex building consisting of  $\pm$ 6,000 SF showroom/ office space on the upper level,  $\pm$ 6,000 SF of storage/workshop on the lower level and  $\pm$ 1,922 SF of warehouse on the main level with 2 dock doors; (1) 10' x 14' and (1) 10' x 8'. Ample power, three restrooms upstairs and two restrooms downstairs. Located between East Wendover Avenue and East Bessemer Avenue. 20+ surface parking spots available.

### DESCRIPTION

±13,992 SF Flex building consisting of ±6,000 SF showroom/office space on the upper level, ±6,000 SF of storage/workshop on the lower level and ±1,922 SF of warehouse on the main level with 2 dock doors; (1) 10' x 14' and (1) 10' x 8'. Ample power, three restrooms upstairs and two restrooms downstairs. Located between East Wendover Avenue and East Bessemer Avenue. 20+ surface parking spots available.