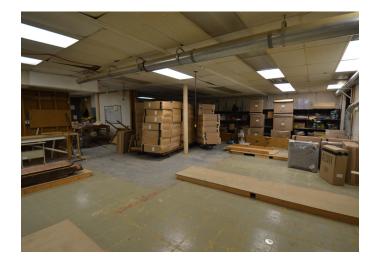

### DESCRIPTION

 $\pm$ 13,992 SF Flex building consisting of  $\pm$ 6,000 SF showroom/ office space on the upper level,  $\pm$ 6,000 SF of storage/workshop on the lower level and  $\pm$ 1,922 SF of warehouse on the main level with 2 dock doors; (1) 10' x 14' and (1) 10' x 8'. Ample power, three restrooms upstairs and two restrooms downstairs. Located between East Wendover Avenue and East Bessemer Avenue. 20+ surface parking spots available.

### DESCRIPTION

±13,992 SF Flex building consisting of ±6,000 SF showroom/office space on the upper level, ±6,000 SF of storage/workshop on the lower level and ±1,922 SF of warehouse on the main level with 2 dock doors; (1) 10' x 14' and (1) 10' x 8'. Ample power, three restrooms upstairs and two restrooms downstairs. Located between East Wendover Avenue and East Bessemer Avenue. 20+ surface parking spots available.