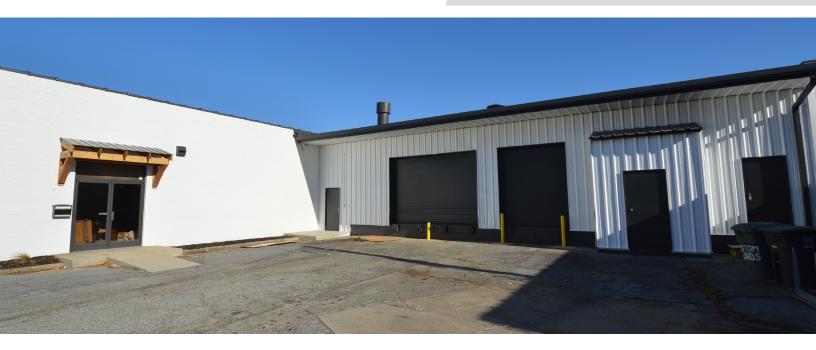

### DESCRIPTION

 $\pm$ 13,992 SF Flex building consisting of  $\pm$ 6,000 SF showroom/ office space on the upper level,  $\pm$ 6,000 SF of storage/workshop on the lower level and  $\pm$ 1,922 SF of warehouse on the main level with 2 dock doors; (1) 10' x 14' and (1) 10' x 8'. Ample power, three restrooms upstairs and two restrooms downstairs. Located between East Wendover Avenue and East Bessemer Avenue. 20+ surface parking spots available.

### DESCRIPTION

±13,992 SF Flex building consisting of ±6,000 SF showroom/office space on the upper level, ±6,000 SF of storage/workshop on the lower level and ±1,922 SF of warehouse on the main level with 2 dock doors; (1) 10' x 14' and (1) 10' x 8'. Ample power, three restrooms upstairs and two restrooms downstairs. Located between East Wendover Avenue and East Bessemer Avenue. 20+ surface parking spots available.