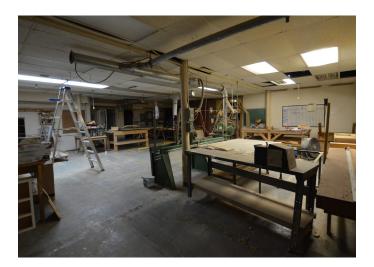

### DESCRIPTION

 $\pm$ 13,992 SF Flex building consisting of  $\pm$ 6,000 SF showroom/ office space on the upper level,  $\pm$ 6,000 SF of storage/workshop on the lower level and  $\pm$ 1,922 SF of warehouse on the main level with 2 dock doors; (1) 10' x 14' and (1) 10' x 8'. Ample power, three restrooms upstairs and two restrooms downstairs. Located between East Wendover Avenue and East Bessemer Avenue. 20+ surface parking spots available.

### DESCRIPTION

±13,992 SF Flex building consisting of ±6,000 SF showroom/office space on the upper level, ±6,000 SF of storage/workshop on the lower level and ±1,922 SF of warehouse on the main level with 2 dock doors; (1) 10' x 14' and (1) 10' x 8'. Ample power, three restrooms upstairs and two restrooms downstairs. Located between East Wendover Avenue and East Bessemer Avenue. 20+ surface parking spots available.