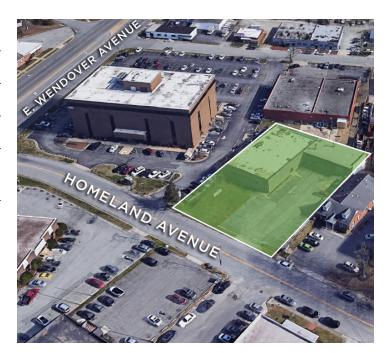

### DESCRIPTION

 $\pm$ 13,992 SF Flex building consisting of  $\pm$ 6,000 SF showroom/ office space on the upper level,  $\pm$ 6,000 SF of storage/workshop on the lower level and  $\pm$ 1,922 SF of warehouse on the main level with 2 dock doors; (1) 10' x 14' and (1) 10' x 8'. Ample power, three restrooms upstairs and two restrooms downstairs. Located between East Wendover Avenue and East Bessemer Avenue. 20+ surface parking spots available.

### DESCRIPTION

±13,992 SF Flex building consisting of ±6,000 SF showroom/office space on the upper level, ±6,000 SF of storage/workshop on the lower level and ±1,922 SF of warehouse on the main level with 2 dock doors; (1) 10' x 14' and (1) 10' x 8'. Ample power, three restrooms upstairs and two restrooms downstairs. Located between East Wendover Avenue and East Bessemer Avenue. 20+ surface parking spots available.