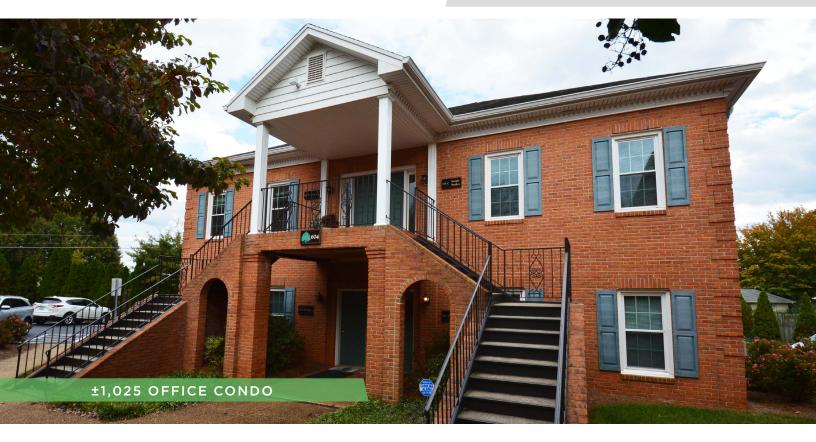

### **DESCRIPTION**

This ground floor  $\pm 1,025$  SF condo is conveniently located just off of Stratford Road in Winston-Salem. This lovely office park has ample surface parking and a beautifully maintained courtyard. Features of this office condo include 3 private offices, break room, reception area, and 1 bathroom. Furniture not included, but could be purchased from prior tenant.

#### **DESCRIPTION**

This ground floor  $\pm 1,025$  SF condo is conveniently located just off of Stratford Road in Winston-Salem. This lovely office park has ample surface parking and a beautifully maintained courtyard. Features of this office condo include 3 private offices, break room, reception area, and 1 bathroom. Furniture not included, but could be purchased from prior tenant.