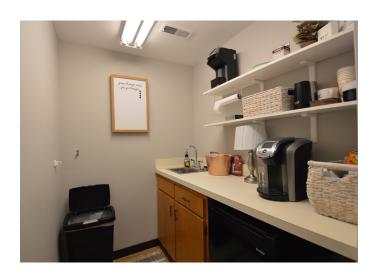

### **DESCRIPTION**

This ground floor  $\pm 1,025$  SF condo is conveniently located just off of Stratford Road in Winston-Salem. This lovely office park has ample surface parking and a beautifully maintained courtyard. Features of this office condo include 3 private offices, break room, reception area, and 1 bathroom. Furniture not included, but could be purchased from prior tenant.

### **KEY FEATURES**

- Ground floor ±1,025 SF office condo
- Conveniently located off Stratford Road
- Ample surface parking available
- Features 3 private offices, break room, reception area, 1 bathroom
- Rent: \$12.60, Modified Gross (\$1,075/Month)