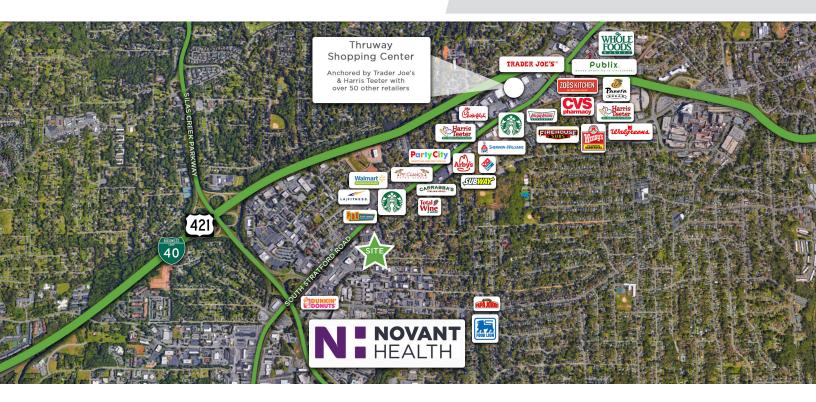

### **DESCRIPTION**

This ground floor  $\pm 1,025$  SF condo is conveniently located just off of Stratford Road in Winston-Salem. This lovely office park has ample surface parking and a beautifully maintained courtyard. Features of this office condo include 3 private offices, break room, reception area, and 1 bathroom. Furniture not included, but could be purchased from prior tenant.

### **KEY FEATURES**

- Ground floor ±1,025 SF office condo
- Conveniently located off Stratford Road
- Ample surface parking available
- Features 3 private offices, break room, reception area, 1 bathroom
- Rent: \$12.60, Modified Gross (\$1,075/Month)