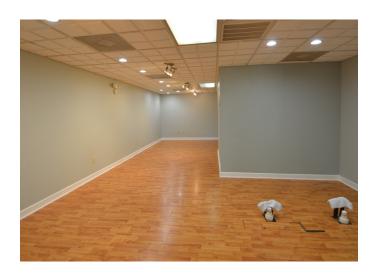

### **DESCRIPTION**

 $\pm 2,200$  SF of medical office, office, or retail space. Conveniently located off Stratford Road and near Forsyth Medical Center, this building is in the center of various businesses and medical facilities. This space offers a spacious floor plan, kitchenette and two restrooms.

### **KEY FEATURES**

- ±2,200 SF of medical office, office, or retail space
- · Conveniently located off Stratford Road
- Near Hanes Mall and Forsyth Medical Center
- Spacious floor plan, kitchenette and two restrooms
- Lease Rate: \$15.50, Modified Gross

#### **DESCRIPTION**

 $\pm 2,200$  SF of medical office, office, or retail space. Conveniently located off Stratford Road and near Forsyth Medical Center, this building is in the center of various businesses and medical facilities. This space offers a spacious floor plan, kitchenette and two restrooms.