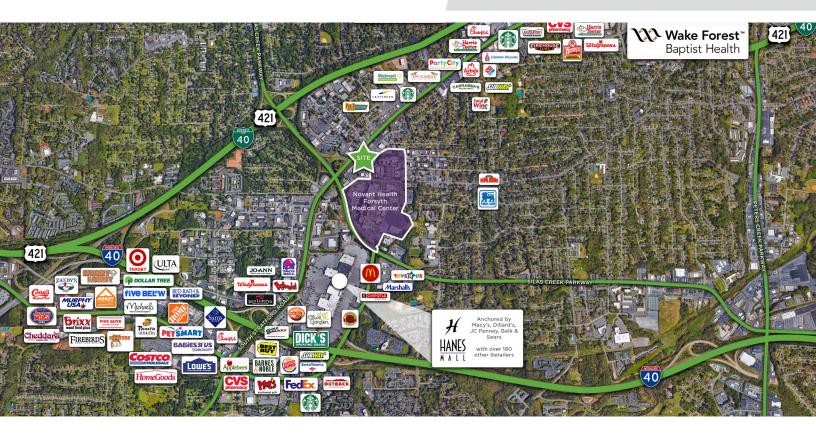

### **DESCRIPTION**

 $\pm 2,200$  SF of medical office, office, or retail space. Conveniently located off Stratford Road and near Forsyth Medical Center, this building is in the center of various businesses and medical facilities. This space offers a spacious floor plan, kitchenette and two restrooms.

### **KEY FEATURES**

- ±2,200 SF of medical office, office, or retail space
- · Conveniently located off Stratford Road
- Near Hanes Mall and Forsyth Medical Center
- Spacious floor plan, kitchenette and two restrooms
- Lease Rate: \$15.50, Modified Gross

#### **DESCRIPTION**

 $\pm 2,200$  SF of medical office, office, or retail space. Conveniently located off Stratford Road and near Forsyth Medical Center, this building is in the center of various businesses and medical facilities. This space offers a spacious floor plan, kitchenette and two restrooms.