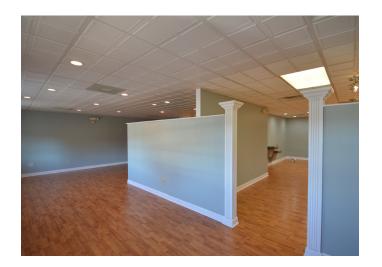

### **DESCRIPTION**

 $\pm 2,200$  SF of medical office, office, or retail space. Conveniently located off Stratford Road and near Forsyth Medical Center, this building is in the center of various businesses and medical facilities. This space offers a spacious floor plan, kitchenette and two restrooms.

### **KEY FEATURES**

- ±2,200 SF of medical office, office, or retail space
- · Conveniently located off Stratford Road
- Near Hanes Mall and Forsyth Medical Center
- Spacious floor plan, kitchenette and two restrooms
- Lease Rate: \$15.50, Modified Gross

#### **DESCRIPTION**

 $\pm 2,200$  SF of medical office, office, or retail space. Conveniently located off Stratford Road and near Forsyth Medical Center, this building is in the center of various businesses and medical facilities. This space offers a spacious floor plan, kitchenette and two restrooms.