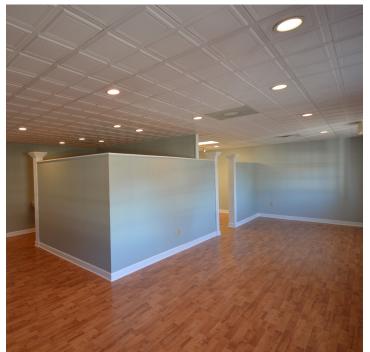

### **DESCRIPTION**

 $\pm 2,200$  SF of medical office, office, or retail space. Conveniently located off Stratford Road and near Forsyth Medical Center, this building is in the center of various businesses and medical facilities. This space offers a spacious floor plan, kitchenette and two restrooms.

### **KEY FEATURES**

- ±2,200 SF of medical office, office, or retail space
- · Conveniently located off Stratford Road
- Near Hanes Mall and Forsyth Medical Center
- Spacious floor plan, kitchenette and two restrooms
- Lease Rate: \$15.50, Modified Gross

#### **DESCRIPTION**

 $\pm 2,200$  SF of medical office, office, or retail space. Conveniently located off Stratford Road and near Forsyth Medical Center, this building is in the center of various businesses and medical facilities. This space offers a spacious floor plan, kitchenette and two restrooms.