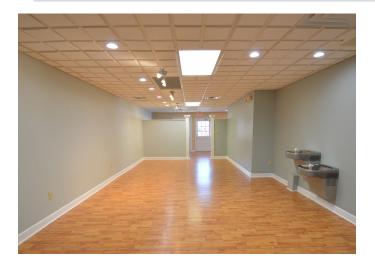

### **DESCRIPTION**

 $\pm 2,200$  SF of medical office, office, or retail space. Conveniently located off Stratford Road and near Forsyth Medical Center, this building is in the center of various businesses and medical facilities. This space offers a spacious floor plan, kitchenette and two restrooms.

### **KEY FEATURES**

- ±2,200 SF of medical office, office, or retail space
- · Conveniently located off Stratford Road
- Near Hanes Mall and Forsyth Medical Center
- Spacious floor plan, kitchenette and two restrooms
- Lease Rate: \$15.50, Modified Gross

#### **DESCRIPTION**

 $\pm 2,200$  SF of medical office, office, or retail space. Conveniently located off Stratford Road and near Forsyth Medical Center, this building is in the center of various businesses and medical facilities. This space offers a spacious floor plan, kitchenette and two restrooms.