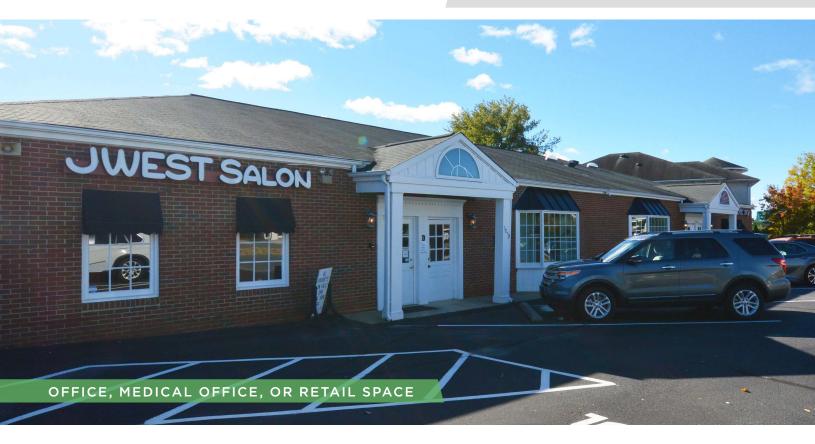

### **DESCRIPTION**

 $\pm 2,200$  SF of medical office, office, or retail space. Conveniently located off Stratford Road and near Forsyth Medical Center, this building is in the center of various businesses and medical facilities. This space offers a spacious floor plan, kitchenette and two restrooms.

### **KEY FEATURES**

- ±2,200 SF of medical office, office, or retail space
- · Conveniently located off Stratford Road
- Near Hanes Mall and Forsyth Medical Center
- Spacious floor plan, kitchenette and two restrooms
- Lease Rate: \$15.50, Modified Gross

#### **DESCRIPTION**

 $\pm 2,200$  SF of medical office, office, or retail space. Conveniently located off Stratford Road and near Forsyth Medical Center, this building is in the center of various businesses and medical facilities. This space offers a spacious floor plan, kitchenette and two restrooms.