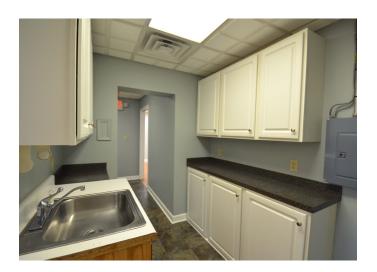

### **DESCRIPTION**

 $\pm 2,200$  SF of medical office, office, or retail space. Conveniently located off Stratford Road and near Forsyth Medical Center, this building is in the center of various businesses and medical facilities. This space offers a spacious floor plan, kitchenette and two restrooms.

### **KEY FEATURES**

- ±2,200 SF of medical office, office, or retail space
- · Conveniently located off Stratford Road
- Near Hanes Mall and Forsyth Medical Center
- Spacious floor plan, kitchenette and two restrooms
- Lease Rate: \$15.50, Modified Gross

#### **DESCRIPTION**

 $\pm 2,200$  SF of medical office, office, or retail space. Conveniently located off Stratford Road and near Forsyth Medical Center, this building is in the center of various businesses and medical facilities. This space offers a spacious floor plan, kitchenette and two restrooms.