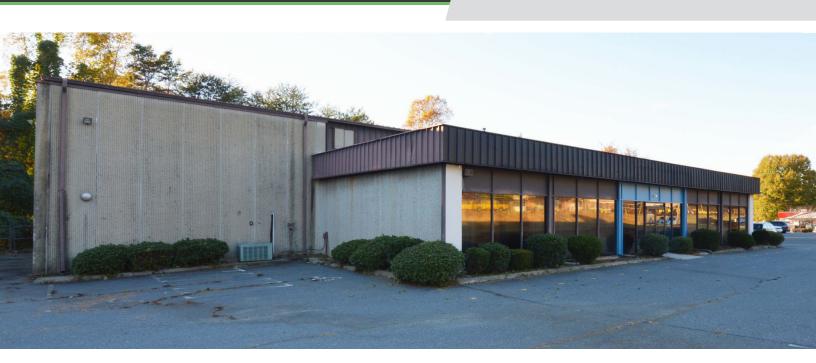

### DESCRIPTION

±13,962 SF Flex/Light Industrial/Specialty space. Previously occupied by a church, this property is a mix of office space with a versatile floor plan that could be used for flex, light manufacturing, or specialty space. This property includes ample office space, storage space, and warehouse capability with two dock doors.

### DESCRIPTION

 $\pm$ 13,962 SF Flex/Light Industrial/Specialty space. Previously occupied by a church, this property is a mix of office space with a versatile floor plan that could be used for flex, light manufacturing, or specialty space. This property includes ample office space, storage space, and warehouse capability with two dock doors.