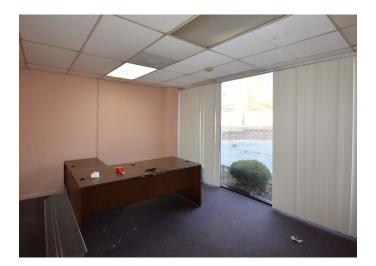

### DESCRIPTION

±13,962 SF Flex/Light Industrial/Specialty space. Previously occupied by a church, this property is a mix of office space with a versatile floor plan that could be used for flex, light manufacturing, or specialty space. This property includes ample office space, storage space, and warehouse capability with two dock doors.

### DESCRIPTION

 $\pm$ 13,962 SF Flex/Light Industrial/Specialty space. Previously occupied by a church, this property is a mix of office space with a versatile floor plan that could be used for flex, light manufacturing, or specialty space. This property includes ample office space, storage space, and warehouse capability with two dock doors.