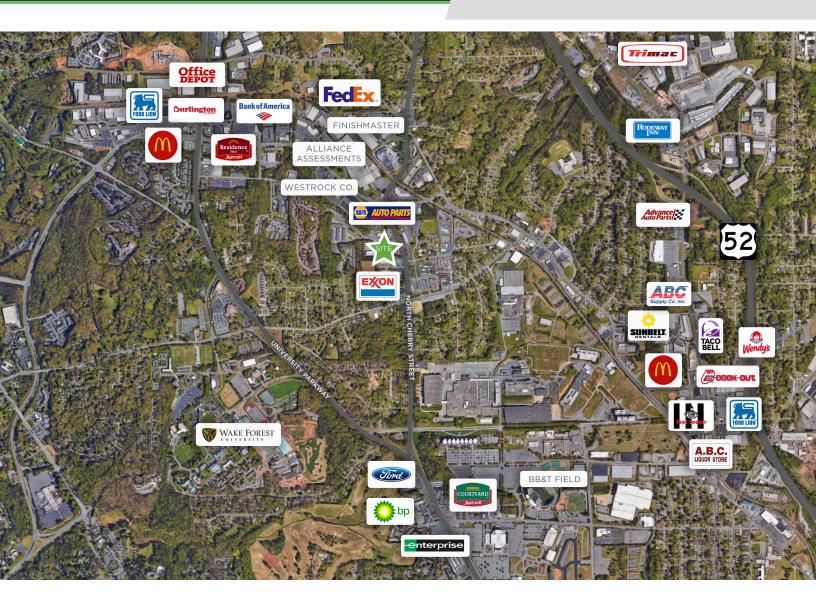

### **PROPERTY HIGHLIGHTS**

PROPERTY TYPE

AVAILABLE SF ±

Flex/Light Industrial/Specialty

SALE PRICE

\$899.000

13,962

### DESCRIPTION

±13,962 SF Flex/Light Industrial/Specialty space. Previously occupied by a church, this property is a mix of office space with a versatile floor plan that could be used for flex, light manufacturing, or specialty space. This property includes ample office space, storage space, and warehouse capability with two dock doors.

### **KEY FEATURES**

- ±13,962 SF Flex/Light Industrial/Specialty space
- Versatile floor plan
- 2 dock doors
- Sale Price: \$899,000

206 W. FOURTH STREET • WINSTON-SALEM • NORTH CAROLINA • 2710 LTPCOMMERCIAL.COM • 336.724.1715

### **PROPERTY INFORMATION**

| PROPERTY TYPE  | Flex/Light Industrial/Specialty | ROOF              | Metal        |
|----------------|---------------------------------|-------------------|--------------|
| AVAILABLE SF ± | 13,962                          | BUILDING EXTERIOR | Concrete     |
| YEAR BUILT     | 1978                            | DOCK DOORS        | 2            |
| ACRES          | 1.75                            | DOCK HEIGHT       | 10'          |
| ZONING         | НВ                              | TAX PIN           | 6827-63-4981 |