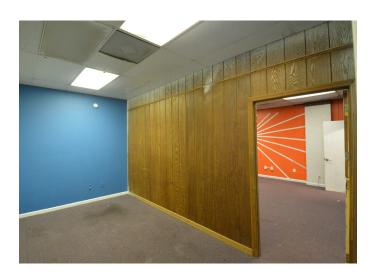

### DESCRIPTION

±13,962 SF Flex/Light Industrial/Specialty space. Previously occupied by a church, this property is a mix of office space with a versatile floor plan that could be used for flex, light manufacturing, or specialty space. This property includes ample office space, storage space, and warehouse capability with two dock doors.

### DESCRIPTION

 $\pm$ 13,962 SF Flex/Light Industrial/Specialty space. Previously occupied by a church, this property is a mix of office space with a versatile floor plan that could be used for flex, light manufacturing, or specialty space. This property includes ample office space, storage space, and warehouse capability with two dock doors.