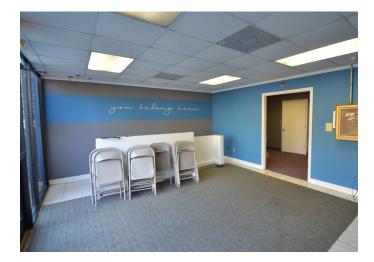

### DESCRIPTION

±13,962 SF Flex/Light Industrial/Specialty space. Previously occupied by a church, this property is a mix of office space with a versatile floor plan that could be used for flex, light manufacturing, or specialty space. This property includes ample office space, storage space, and warehouse capability with two dock doors.

### DESCRIPTION

 $\pm$ 13,962 SF Flex/Light Industrial/Specialty space. Previously occupied by a church, this property is a mix of office space with a versatile floor plan that could be used for flex, light manufacturing, or specialty space. This property includes ample office space, storage space, and warehouse capability with two dock doors.