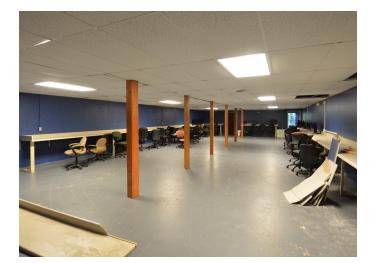

### DESCRIPTION

±13,962 SF Flex/Light Industrial/Specialty space. Previously occupied by a church, this property is a mix of office space with a versatile floor plan that could be used for flex, light manufacturing, or specialty space. This property includes ample office space, storage space, and warehouse capability with two dock doors.

### DESCRIPTION

 $\pm$ 13,962 SF Flex/Light Industrial/Specialty space. Previously occupied by a church, this property is a mix of office space with a versatile floor plan that could be used for flex, light manufacturing, or specialty space. This property includes ample office space, storage space, and warehouse capability with two dock doors.