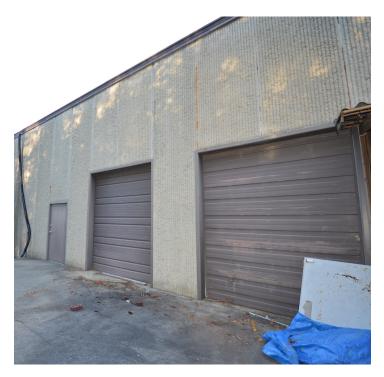

### DESCRIPTION

±13,962 SF Flex/Light Industrial/Specialty space. Previously occupied by a church, this property is a mix of office space with a versatile floor plan that could be used for flex, light manufacturing, or specialty space. This property includes ample office space, storage space, and warehouse capability with two dock doors.

### **KEY FEATURES**

- ±13,962 SF Flex/Light Industrial/Specialty space
- Versatile floor plan
- 2 dock doors
- Sale Price: \$899,000

206 W. FOURTH STREET • WINSTON-SALEM • NORTH CAROLINA • 2710 LTPCOMMERCIAL.COM • 336.724.1715

### **PROPERTY INFORMATION**

| PROPERTY TYPE  | Flex/Light Industrial/Specialty | ROOF              | Metal        |
|----------------|---------------------------------|-------------------|--------------|
| AVAILABLE SF ± | 13,962                          | BUILDING EXTERIOR | Concrete     |
| YEAR BUILT     | 1978                            | DOCK DOORS        | 2            |
| ACRES          | 1.75                            | DOCK HEIGHT       | 10'          |
| ZONING         | НВ                              | TAX PIN           | 6827-63-4981 |