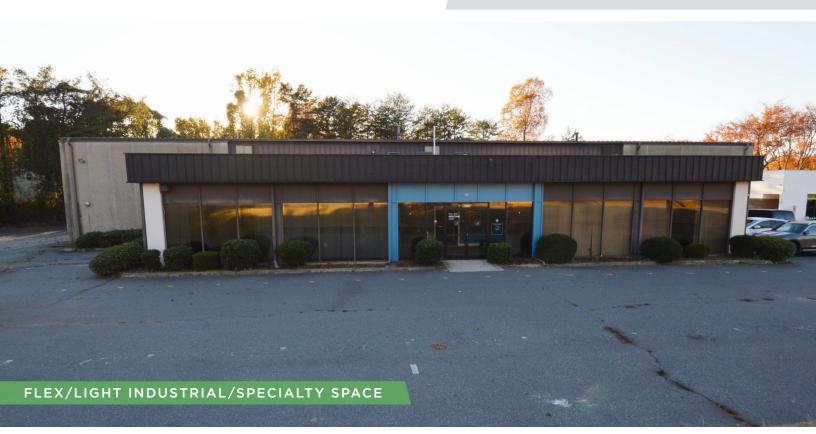

### **PROPERTY HIGHLIGHTS**

PROPERTY TYPE

AVAILABLE SF ±

Flex/Light Industrial/Specialty

SALE PRICE

\$899.000

13,962

### DESCRIPTION

±13,962 SF Flex/Light Industrial/Specialty space. Previously occupied by a church, this property is a mix of office space with a versatile floor plan that could be used for flex, light manufacturing, or specialty space. This property includes ample office space, storage space, and warehouse capability with two dock doors.

### **KEY FEATURES**

- ±13,962 SF Flex/Light Industrial/Specialty space
- Versatile floor plan
- 2 dock doors
- Sale Price: \$899,000

206 W. FOURTH STREET • WINSTON-SALEM • NORTH CAROLINA • 2710 LTPCOMMERCIAL.COM • 336.724.1715