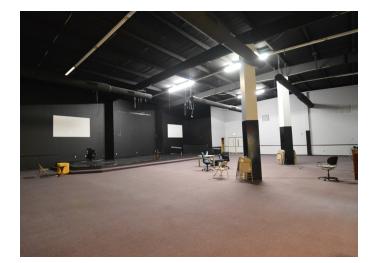

### DESCRIPTION

±13,962 SF Flex/Light Industrial/Specialty space. Previously occupied by a church, this property is a mix of office space with a versatile floor plan that could be used for flex, light manufacturing, or specialty space. This property includes ample office space, storage space, and warehouse capability with two dock doors.

### DESCRIPTION

 $\pm$ 13,962 SF Flex/Light Industrial/Specialty space. Previously occupied by a church, this property is a mix of office space with a versatile floor plan that could be used for flex, light manufacturing, or specialty space. This property includes ample office space, storage space, and warehouse capability with two dock doors.