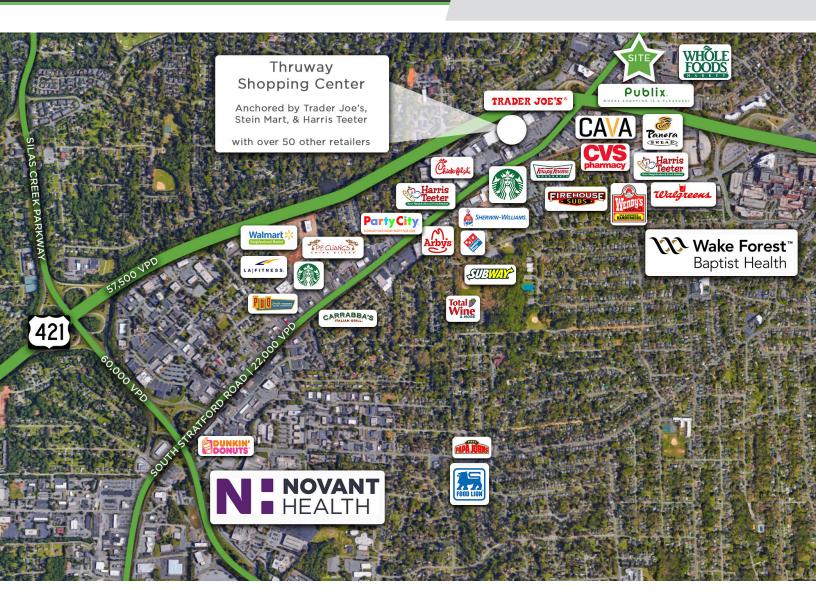

### DESCRIPTION

A prime ±3,799 SF suite is available for lease in a class A core office building in the heart of Stratford Road office submarket. This corporate office building sits at an irreplaceable location at the "Five Points" intersection of Winston-Salem with very high visibility and easy access from several major thoroughfares including Salem Parkway. On-site security, a bank branch, and numerous amenities within walking distance make this property very attractive to a variety of office users.

#### DESCRIPTION

A prime ±3,799 SF suite is available for lease in a class A core office building in the heart of Stratford Road office submarket. This corporate office building sits at an irreplaceable location at the "Five Points" intersection of Winston-Salem with very high visibility and easy access from several major thoroughfares including Salem Parkway. On-site security, a bank branch, and numerous amenities within walking distance make this property very attractive to a variety of office users.