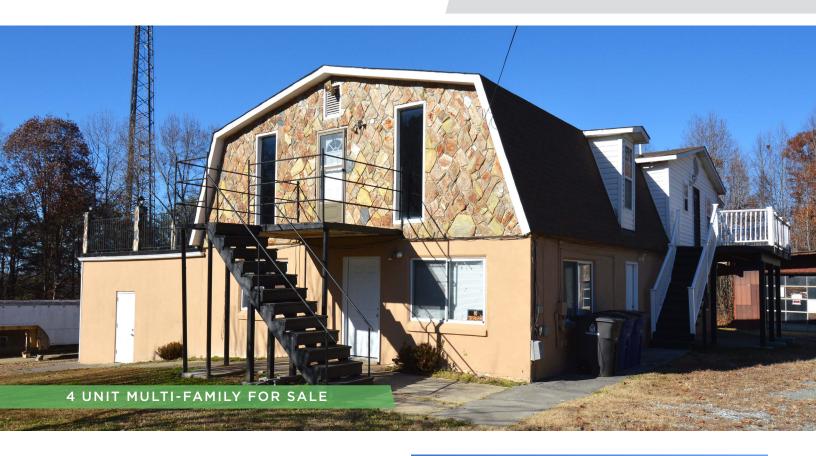

#### **DESCRIPTION**

Former rooming/boarding house with seven bedrooms (4 apartments). Attached 3-car garage, detached 2-car garage and workshop, 2-car carport and open driveway. Zoned light industrial- versatile property with many options.

### **KEY FEATURES**

- 4-unit multi-family property
- Attached 3-car garage, detached 2-car garage, 2-car carport and open driveway
- · Zoned LI
- Sale Price: \$245,000

FOR SALE | WINSTON-SALEM, NC 27107

### **DESCRIPTION**

Former rooming/boarding house with seven bedrooms (4 apartments). Attached 3-car garage, detached 2-car garage and workshop, 2-car carport and open driveway. Zoned light industrial- versatile property with many options.