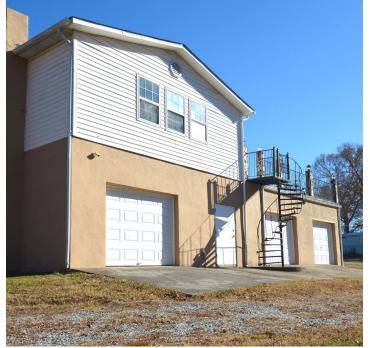

#### **DESCRIPTION**

Former rooming/boarding house with seven bedrooms (4 apartments). Attached 3-car garage, detached 2-car garage and workshop, 2-car carport and open driveway. Zoned light industrial- versatile property with many options.

### **KEY FEATURES**

- 4-unit multi-family property
- Attached 3-car garage, detached 2-car garage, 2-car carport and open driveway
- · Zoned LI
- Sale Price: \$245,000

FOR SALE | WINSTON-SALEM, NC 27107

### **DESCRIPTION**

Former rooming/boarding house with seven bedrooms (4 apartments). Attached 3-car garage, detached 2-car garage and workshop, 2-car carport and open driveway. Zoned light industrial- versatile property with many options.