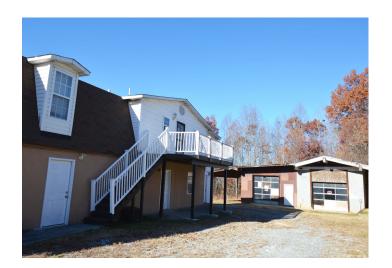

#### **DESCRIPTION**

Former rooming/boarding house with seven bedrooms (4 apartments). Attached 3-car garage, detached 2-car garage and workshop, 2-car carport and open driveway. Zoned light industrial- versatile property with many options.

### **KEY FEATURES**

- 4-unit multi-family property
- Attached 3-car garage, detached 2-car garage, 2-car carport and open driveway
- · Zoned LI
- Sale Price: \$245,000

FOR SALE | WINSTON-SALEM, NC 27107

### **DESCRIPTION**

Former rooming/boarding house with seven bedrooms (4 apartments). Attached 3-car garage, detached 2-car garage and workshop, 2-car carport and open driveway. Zoned light industrial- versatile property with many options.