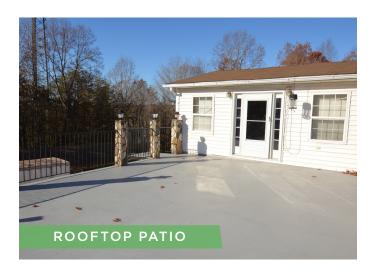

#### **DESCRIPTION**

Former rooming/boarding house with seven bedrooms (4 apartments). Attached 3-car garage, detached 2-car garage and workshop, 2-car carport and open driveway. Zoned light industrial- versatile property with many options.

### **DESCRIPTION**

Former rooming/boarding house with seven bedrooms (4 apartments). Attached 3-car garage, detached 2-car garage and workshop, 2-car carport and open driveway. Zoned light industrial- versatile property with many options.