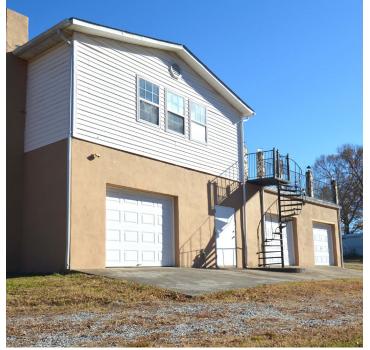

#### **DESCRIPTION**

Former rooming/boarding house with seven bedrooms (4 apartments). Attached 3-car garage, detached 2-car garage and workshop, 2-car carport and open driveway. Zoned light industrial-versatile property with many options.

#### **KEY FEATURES**

- 4-unit multi-family property
- Attached 3-car garage, detached 2-car garage, 2-car carport and open driveway
- · Zoned LI
- Sale Price: \$265,000

FOR SALE | WINSTON-SALEM, NC 27107

#### **DESCRIPTION**

Former rooming/boarding house with seven bedrooms (4 apartments). Attached 3-car garage, detached 2-car garage and workshop, 2-car carport and open driveway. Zoned light industrial- versatile property with many options.