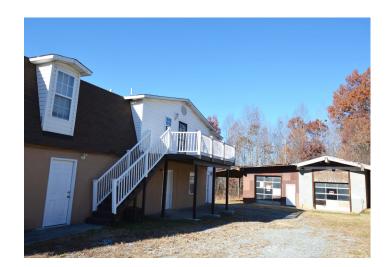

#### **DESCRIPTION**

Former rooming/boarding house with seven bedrooms (4 apartments). Attached 3-car garage, detached 2-car garage and workshop, 2-car carport and open driveway. Zoned light industrial-versatile property with many options.

#### **DESCRIPTION**

Former rooming/boarding house with seven bedrooms (4 apartments). Attached 3-car garage, detached 2-car garage and workshop, 2-car carport and open driveway. Zoned light industrial- versatile property with many options.