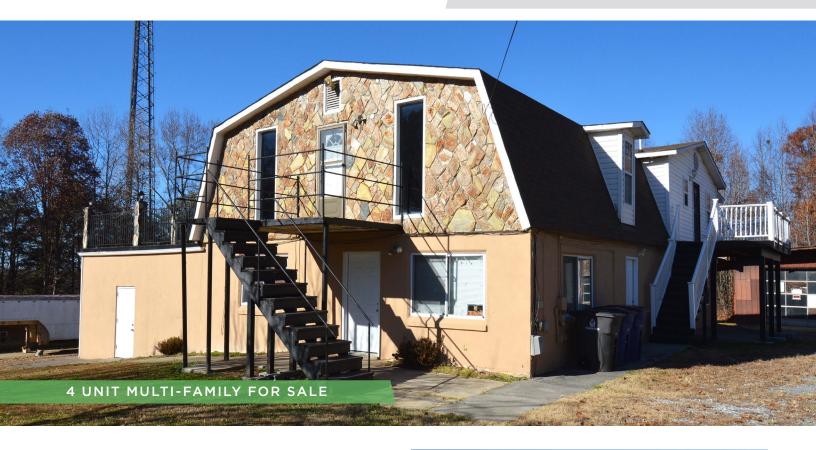

#### **DESCRIPTION**

Former rooming/boarding house with seven bedrooms (4 apartments). Attached 3-car garage, detached 2-car garage and workshop, 2-car carport and open driveway. Zoned light industrial-versatile property with many options.

#### **KEY FEATURES**

- 4-unit multi-family property
- Attached 3-car garage, detached 2-car garage, 2-car carport and open driveway
- · Zoned LI
- Sale Price: \$265,000

FOR SALE | WINSTON-SALEM, NC 27107

#### PROPERTY INFORMATION

| PROPERTY TYPE  | Multi-family | TOTAL UNITS | 4            |
|----------------|--------------|-------------|--------------|
| AVAILABLE SF ± | 3,886        | FLOORS      | 2            |
| ACRES          | 1.00         | PARKING     | 13 Surface   |
| ZONING         | LI           | TAX PIN     | 6832-70-2073 |