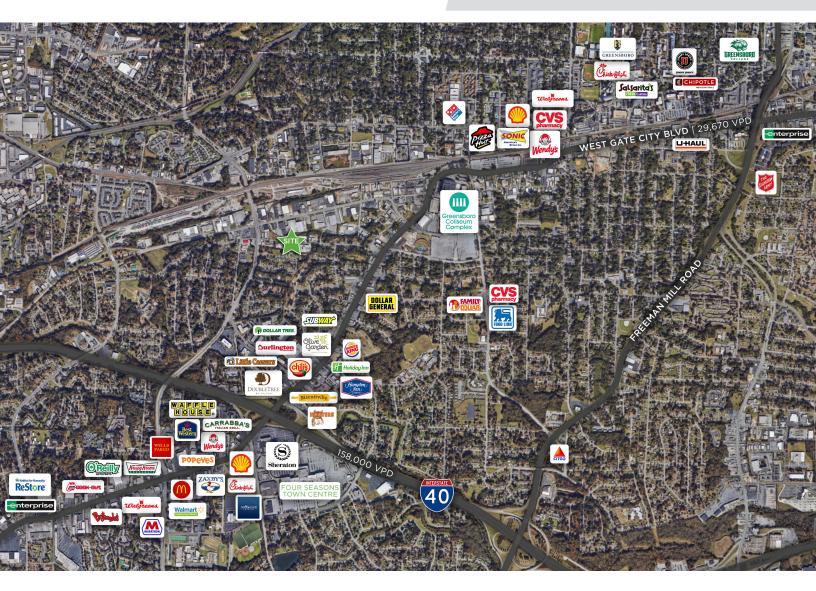

#### PROPERTY HIGHLIGHTS

| PROPERTY TYPE  | Industrial/Warehouse/Garage |
|----------------|-----------------------------|
| AVAILABLE SF ± | 6,800                       |
| LEASE RATE     | \$4,950/Month               |

### **DESCRIPTION**

Three-building industrial property situated in a fully fenced yard with ample parking and secure lay down storage area. The main building ( $\pm 4,000~SF$ ) features three office areas, two bathrooms, a kitchenette area, three drive-ins, and central air/heat for office areas. The two accessory buildings ( $\pm 1,600~SF~\& \pm 1,200~SF$ ) each have power and feature three drive-ins. Ideal for mechanics garage, body shop, and a variety of other uses.

### **KEY FEATURES**

- Three-building industrial property
- Total of ±6,800 SF available
- Ideal for mechanics garage, body shop, and a variety of other uses
- Lease Rate: \$4,950/Month

FOR LEASE | GREENSBORO, NC 27407

### PROPERTY INFORMATION

| PROPERTY TYPE  | Industrial/Warehouse/Garage | BUILDINGS  | 3    |
|----------------|-----------------------------|------------|------|
| AVAILABLE SF ± | 6,800                       | YEAR BUILT | 1998 |
| ACRES          | 0.99                        | DRIVE-INS  | 9    |
| ZONING         | LI                          |            |      |