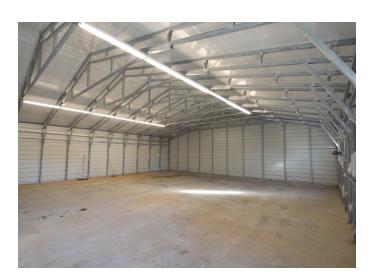

### **DESCRIPTION**

Three-building industrial property situated in a fully fenced yard with ample parking and secure lay down storage area. The main building ( $\pm 4,000~SF$ ) features three office areas, two bathrooms, a kitchenette area, three drive-ins, and central air/heat for office areas. The two accessory buildings ( $\pm 1,600~SF~\& \pm 1,200~SF$ ) each have power and feature three drive-ins. Ideal for mechanics garage, body shop, and a variety of other uses.

### **DESCRIPTION**

Three-building industrial property situated in a fully fenced yard with ample parking and secure lay down storage area. The main building  $(\pm 4,000 \text{ SF})$  features three office areas, two bathrooms, a kitchenette area, three drive-ins, and central air/heat for office areas. The two accessory buildings  $(\pm 1,600 \text{ SF }\&\pm 1,200 \text{ SF})$  each have power and feature three drive-ins. Ideal for mechanics garage, body shop, and a variety of other uses.