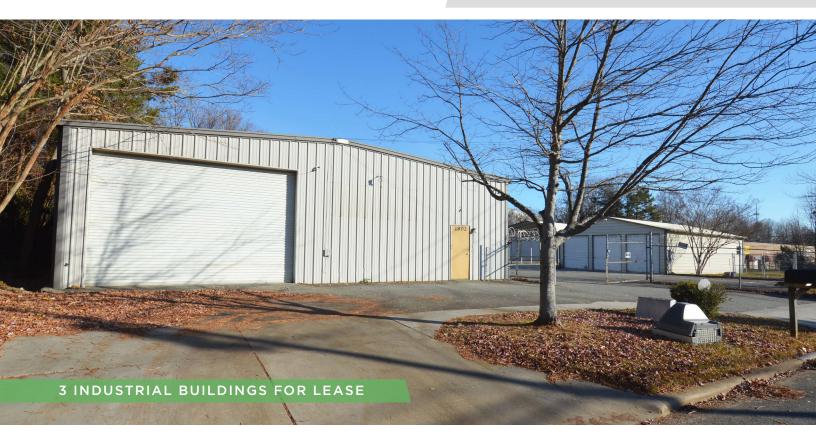

### **DESCRIPTION**

Three-building industrial property situated in a fully fenced yard with ample parking and secure lay down storage area. The main building ( $\pm 4,000~SF$ ) features three office areas, two bathrooms, a kitchenette area, three drive-ins, and central air/heat for office areas. The two accessory buildings ( $\pm 1,600~SF~\& \pm 1,200~SF$ ) each have power and feature three drive-ins. Ideal for mechanics garage, body shop, and a variety of other uses.

### **KEY FEATURES**

- Three-building industrial property
- Total of ±6,800 SF available
- Ideal for mechanics garage, body shop, and a variety of other uses
- Lease Rate: \$4,950/Month

FOR LEASE | GREENSBORO, NC 27407

### PROPERTY INFORMATION

| PROPERTY TYPE  | Industrial/Warehouse/Garage | BUILDINGS  | 3    |
|----------------|-----------------------------|------------|------|
| AVAILABLE SF ± | 6,800                       | YEAR BUILT | 1998 |
| ACRES          | 0.99                        | DRIVE-INS  | 9    |
| ZONING         | LI                          |            |      |