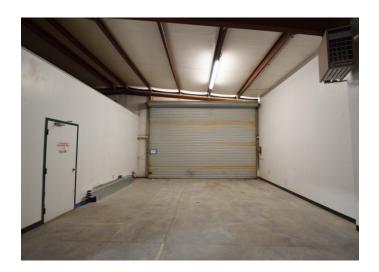

### **DESCRIPTION**

Three-building industrial property situated in a fully fenced yard with ample parking and secure lay down storage area. The main building ( $\pm 4,000~SF$ ) features three office areas, two bathrooms, a kitchenette area, three drive-ins, and central air/heat for office areas. The two accessory buildings ( $\pm 1,600~SF~\& \pm 1,200~SF$ ) each have power and feature three drive-ins. Ideal for mechanics garage, body shop, and a variety of other uses.

### **DESCRIPTION**

Three-building industrial property situated in a fully fenced yard with ample parking and secure lay down storage area. The main building  $(\pm 4,000 \text{ SF})$  features three office areas, two bathrooms, a kitchenette area, three drive-ins, and central air/heat for office areas. The two accessory buildings  $(\pm 1,600 \text{ SF }\&\pm 1,200 \text{ SF})$  each have power and feature three drive-ins. Ideal for mechanics garage, body shop, and a variety of other uses.