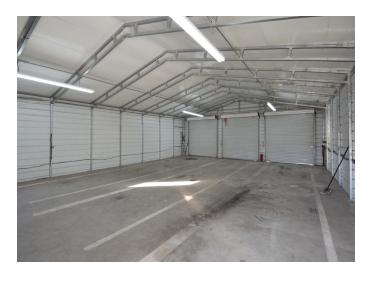

### **DESCRIPTION**

Three-building industrial property situated in a fully fenced yard with ample parking and secure lay down storage area. The main building ( $\pm 4,000~SF$ ) features three office areas, two bathrooms, a kitchenette area, three drive-ins, and central air/heat for office areas. The two accessory buildings ( $\pm 1,600~SF~\& \pm 1,200~SF$ ) each have power and feature three drive-ins. Ideal for mechanics garage, body shop, and a variety of other uses.

### **DESCRIPTION**

Three-building industrial property situated in a fully fenced yard with ample parking and secure lay down storage area. The main building  $(\pm 4,000 \text{ SF})$  features three office areas, two bathrooms, a kitchenette area, three drive-ins, and central air/heat for office areas. The two accessory buildings  $(\pm 1,600 \text{ SF }\&\pm 1,200 \text{ SF})$  each have power and feature three drive-ins. Ideal for mechanics garage, body shop, and a variety of other uses.