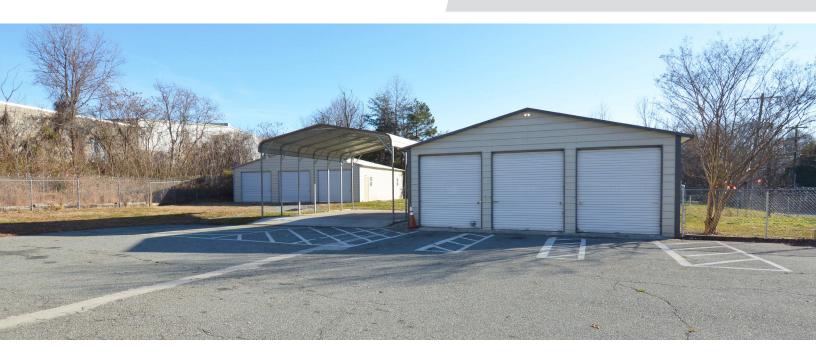

### **DESCRIPTION**

Three-building industrial property situated in a fully fenced yard with ample parking and secure lay down storage area. The main building ( $\pm 4,000~SF$ ) features three office areas, two bathrooms, a kitchenette area, three drive-ins, and central air/heat for office areas. The two accessory buildings ( $\pm 1,600~SF~\& \pm 1,200~SF$ ) each have power and feature three drive-ins. Ideal for mechanics garage, body shop, and a variety of other uses.

### **KEY FEATURES**

- Three-building industrial property
- Total of ±6,800 SF available
- Ideal for mechanics garage, body shop, and a variety of other uses
- Lease Rate: \$4,950/Month

FOR LEASE | GREENSBORO, NC 27407

### **DESCRIPTION**

Three-building industrial property situated in a fully fenced yard with ample parking and secure lay down storage area. The main building  $(\pm 4,000 \text{ SF})$  features three office areas, two bathrooms, a kitchenette area, three drive-ins, and central air/heat for office areas. The two accessory buildings  $(\pm 1,600 \text{ SF }\&\pm 1,200 \text{ SF})$  each have power and feature three drive-ins. Ideal for mechanics garage, body shop, and a variety of other uses.