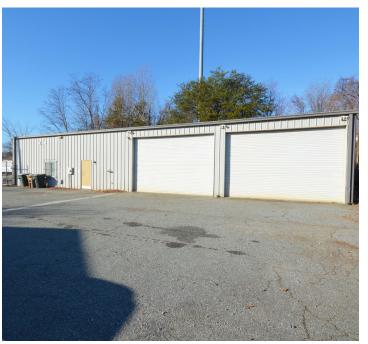

### **DESCRIPTION**

Three-building industrial property situated in a fully fenced yard with ample parking and secure lay down storage area. The main building ( $\pm 4,000~SF$ ) features three office areas, two bathrooms, a kitchenette area, three drive-ins, and central air/heat for office areas. The two accessory buildings ( $\pm 1,600~SF~\& \pm 1,200~SF$ ) each have power and feature three drive-ins. Ideal for mechanics garage, body shop, and a variety of other uses.

### **DESCRIPTION**

Three-building industrial property situated in a fully fenced yard with ample parking and secure lay down storage area. The main building  $(\pm 4,000 \text{ SF})$  features three office areas, two bathrooms, a kitchenette area, three drive-ins, and central air/heat for office areas. The two accessory buildings  $(\pm 1,600 \text{ SF }\&\pm 1,200 \text{ SF})$  each have power and feature three drive-ins. Ideal for mechanics garage, body shop, and a variety of other uses.