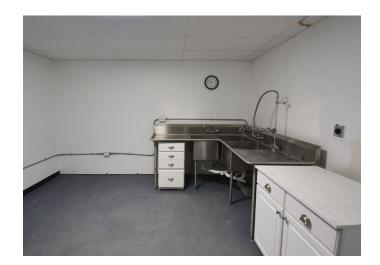

### **DESCRIPTION**

Three-building industrial property situated in a fully fenced yard with ample parking and secure lay down storage area. The main building ( $\pm 4,000~SF$ ) features three office areas, two bathrooms, a kitchenette area, three drive-ins, and central air/heat for office areas. The two accessory buildings ( $\pm 1,600~SF~\& \pm 1,200~SF$ ) each have power and feature three drive-ins. Ideal for mechanics garage, body shop, and a variety of other uses.

### **DESCRIPTION**

Three-building industrial property situated in a fully fenced yard with ample parking and secure lay down storage area. The main building  $(\pm 4,000 \text{ SF})$  features three office areas, two bathrooms, a kitchenette area, three drive-ins, and central air/heat for office areas. The two accessory buildings  $(\pm 1,600 \text{ SF }\&\pm 1,200 \text{ SF})$  each have power and feature three drive-ins. Ideal for mechanics garage, body shop, and a variety of other uses.