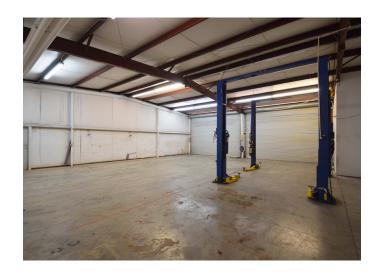

### **DESCRIPTION**

Three-building industrial property situated in a fully fenced yard with ample parking and secure lay down storage area. The main building ( $\pm 4,000~SF$ ) features three office areas, two bathrooms, a kitchenette area, three drive-ins, and central air/heat for office areas. The two accessory buildings ( $\pm 1,600~SF~\& \pm 1,200~SF$ ) each have power and feature three drive-ins. Ideal for mechanics garage, body shop, and a variety of other uses.

### **DESCRIPTION**

Three-building industrial property situated in a fully fenced yard with ample parking and secure lay down storage area. The main building  $(\pm 4,000 \text{ SF})$  features three office areas, two bathrooms, a kitchenette area, three drive-ins, and central air/heat for office areas. The two accessory buildings  $(\pm 1,600 \text{ SF }\&\pm 1,200 \text{ SF})$  each have power and feature three drive-ins. Ideal for mechanics garage, body shop, and a variety of other uses.