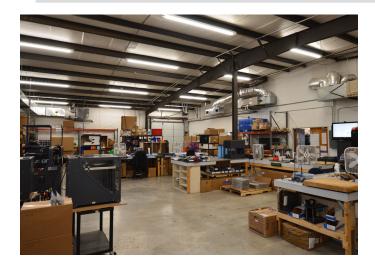

## DESCRIPTION

Flex/Industrial property zoned CU-LI, located just off of I-85, on South Elm-Eugene Street. This is a beautiful  $\pm$ 7,200 SF building with  $\pm$ 4,180 SF of warehouse space and  $\pm$ 3,020 SF of office/production area. Features 1 dock door, 3-phase/400 amp, 2 bathrooms, 14.5'-17' ceilings, and air conditioning with a combination of radiant heat and forced warm air.

### DESCRIPTION

Flex/Industrial property zoned CU-LI, located just off of I-85, on South Elm-Eugene Street. This is a beautiful ±7,200 SF building with ±4,180 SF of warehouse space and ±3,020 SF of office/production area. Features 1 dock door, 3-phase/400 amp, 2 bathrooms, 14.5'-17' ceilings, and air conditioning with a combination of radiant heat and forced warm air.