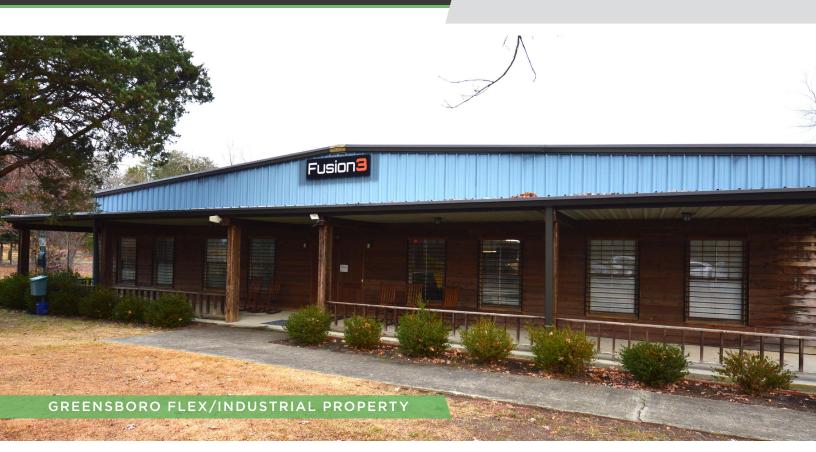

## **PROPERTY HIGHLIGHTS**

 PROPERTY TYPE
 Flex/Industrial

 AVAILABLE SF ±
 7,200

 LEASE RATE
 \$9.25, Modified Gross

## DESCRIPTION

Flex/Industrial property zoned CU-LI, located just off of I-85, on South Elm-Eugene Street. This is a beautiful  $\pm$ 7,200 SF building with  $\pm$ 4,180 SF of warehouse space and  $\pm$ 3,020 SF of office/production area. Features 1 dock door, 3-phase/400 amp, 2 bathrooms, 14.5'-17' ceilings, and air conditioning with a combination of radiant heat and forced warm air.

## **KEY FEATURES**

- ±7,200 SF Flex/Industrial building
- ±4,180 SF of warehouse space and ±3,020 SF of office/production area
- 1 dock door, 3-phase/400 amp, 14.5' to 17' ceiling height
- Lease Rate: \$9.25, Modified Gross

### DESCRIPTION

Flex/Industrial property zoned CU-LI, located just off of I-85, on South Elm-Eugene Street. This is a beautiful ±7,200 SF building with ±4,180 SF of warehouse space and ±3,020 SF of office/production area. Features 1 dock door, 3-phase/400 amp, 2 bathrooms, 14.5'-17' ceilings, and air conditioning with a combination of radiant heat and forced warm air.