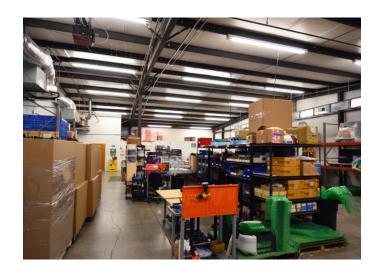

## DESCRIPTION

Flex/Industrial property zoned CU-LI, located just off of I-85, on South Elm-Eugene Street. This is a beautiful  $\pm$ 7,200 SF building with  $\pm$ 4,180 SF of warehouse space and  $\pm$ 3,020 SF of office/production area. Features 1 dock door, 3-phase/400 amp, 2 bathrooms, 14.5'-17' ceilings, and air conditioning with a combination of radiant heat and forced warm air.

## **KEY FEATURES**

- ±7,200 SF Flex/Industrial building
- ±4,180 SF of warehouse space and ±3,020 SF of office/production area
- 1 dock door, 3-phase/400 amp, 14.5' to 17' ceiling height
- Lease Rate: \$9.25, Modified Gross