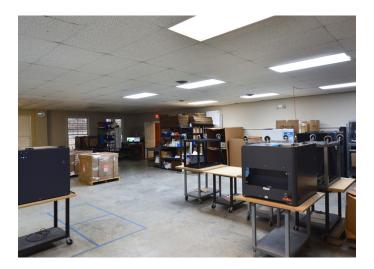

## DESCRIPTION

Flex/Industrial property zoned CU-LI, located just off of I-85, on South Elm-Eugene Street. This is a beautiful  $\pm$ 7,200 SF building with  $\pm$ 4,180 SF of warehouse space and  $\pm$ 3,020 SF of office/production area. Features 1 dock door, 3-phase/400 amp, 2 bathrooms, 14.5'-17' ceilings, and air conditioning with a combination of radiant heat and forced warm air.

## **KEY FEATURES**

- ±7,200 SF Flex/Industrial building
- ±4,180 SF of warehouse space and ±3,020 SF of office/production area
- 1 dock door, 3-phase/400 amp, 14.5' to 17' ceiling height
- Lease Rate: \$9.25, Modified Gross