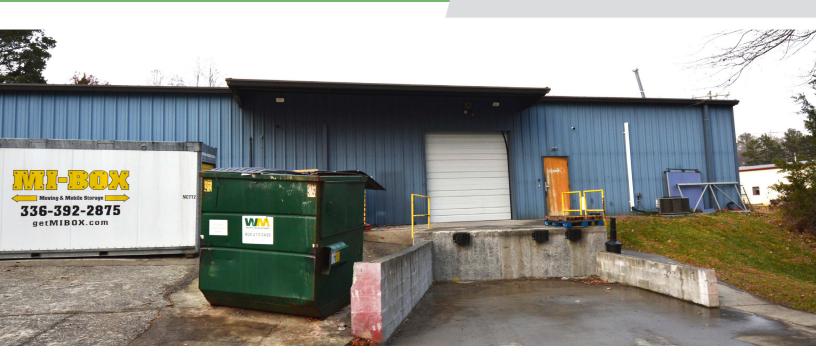

## DESCRIPTION

Flex/Industrial property zoned CU-LI, located just off of I-85, on South Elm-Eugene Street. This is a beautiful  $\pm$ 7,200 SF building with  $\pm$ 4,180 SF of warehouse space and  $\pm$ 3,020 SF of office/production area. Features 1 dock door, 3-phase/400 amp, 2 bathrooms, 14.5'-17' ceilings, and air conditioning with a combination of radiant heat and forced warm air.

## **KEY FEATURES**

- ±7,200 SF Flex/Industrial building
- ±4,180 SF of warehouse space and ±3,020 SF of office/production area
- 1 dock door, 3-phase/400 amp, 14.5' to 17' ceiling height
- Lease Rate: \$9.25, Modified Gross