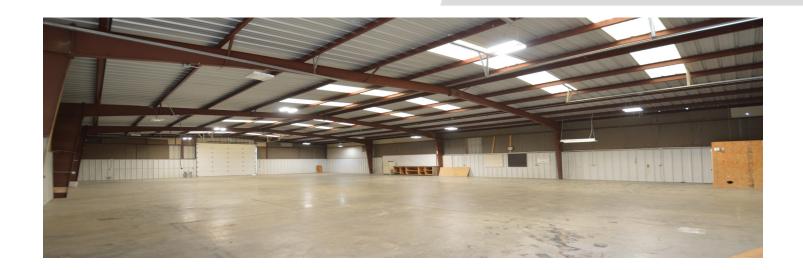

### **DESCRIPTION**

The  $\pm 6,000$  SF warehouse is zoned General Industrial and offers four roll-up doors with 14'6" clearance. Previously used for tractor renovation/vehicle wrapping, this building allows the ability to pull trailers through. Fenced/secure location with ample parking and storage.

### **KEY FEATURES**

- ±6,000 SF warehouse zoned General Industrial
- Four roll-up doors with 14'6" clearance
- Ability to pull trailers through
- Fenced/secure location with ample parking and storage
- Lease Rate: \$7.50, NNN

#### PROPERTY INFORMATION

| PROPERTY TYPE  | Flex/Industrial | BUILDING EXTERIOR | Metal            |
|----------------|-----------------|-------------------|------------------|
| AVAILABLE SF ± | 6,000           | FLOORING          | Concrete         |
| BUILDING SF ±  | 6,000           | ROOF              | Metal            |
| ACRES          | 4.19            | ROLL-UP DOORS     | 4 (14'6" Height) |
| YEAR BUILT     | 1996            | ZONING            | GI               |