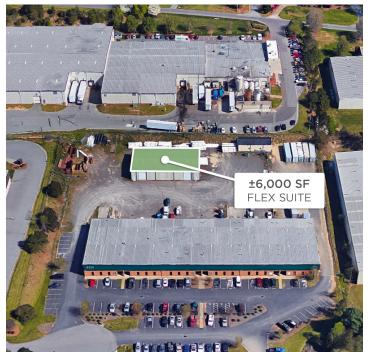

### **DESCRIPTION**

The  $\pm 6,000$  SF warehouse is zoned General Industrial and offers four roll-up doors with 14'6" clearance. Previously used for tractor renovation/vehicle wrapping, this building allows the ability to pull trailers through. Fenced/secure location with ample parking and storage.

#### PROPERTY INFORMATION

| PROPERTY TYPE  | Flex/Industrial | BUILDING EXTERIOR | Metal            |
|----------------|-----------------|-------------------|------------------|
| AVAILABLE SF ± | 6,000           | FLOORING          | Concrete         |
| BUILDING SF ±  | 6,000           | ROOF              | Metal            |
| ACRES          | 4.19            | ROLL-UP DOORS     | 4 (14'6" Height) |
| YEAR BUILT     | 1996            | ZONING            | GI               |