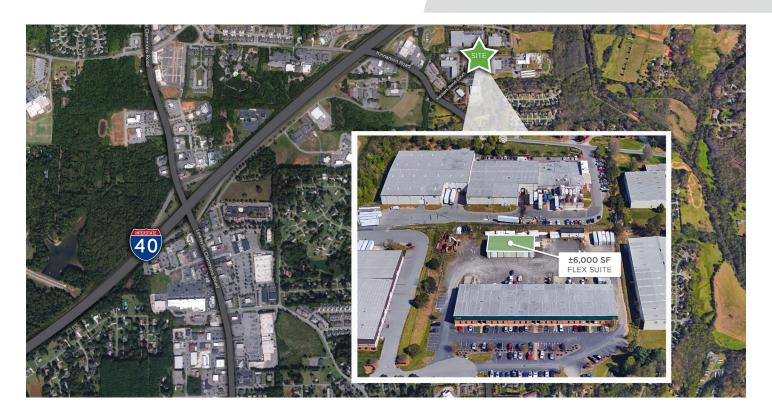

### **DESCRIPTION**

The  $\pm 6,000$  SF warehouse is zoned General Industrial and offers four roll-up doors with 14'6" clearance. Previously used for tractor renovation/vehicle wrapping, this building allows the ability to pull trailers through. Fenced/secure location with ample parking and storage.