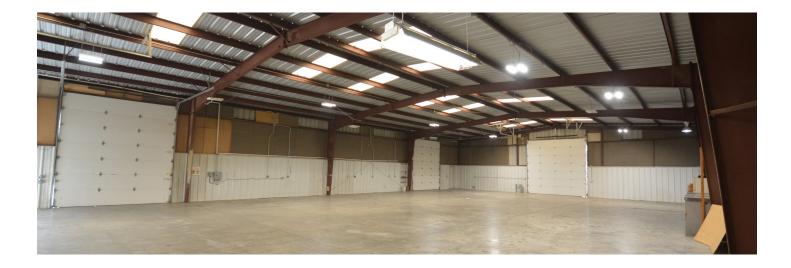

### **DESCRIPTION**

The  $\pm 6,000$  SF warehouse is zoned General Industrial and offers four roll-up doors with 14'6" clearance. Previously used for tractor renovation/vehicle wrapping, this building allows the ability to pull trailers through. Fenced/secure location with ample parking and storage.

### **KEY FEATURES**

- ±6,000 SF warehouse zoned General Industrial
- Four roll-up doors with 14'6" clearance
- Ability to pull trailers through
- Fenced/secure location with ample parking and storage
- Lease Rate: \$7.50, NNN

#### PROPERTY INFORMATION

| PROPERTY TYPE  | Flex/Industrial | BUILDING EXTERIOR | Metal            |
|----------------|-----------------|-------------------|------------------|
| AVAILABLE SF ± | 6,000           | FLOORING          | Concrete         |
| BUILDING SF ±  | 6,000           | ROOF              | Metal            |
| ACRES          | 4.19            | ROLL-UP DOORS     | 4 (14'6" Height) |
| YEAR BUILT     | 1996            | ZONING            | GI               |