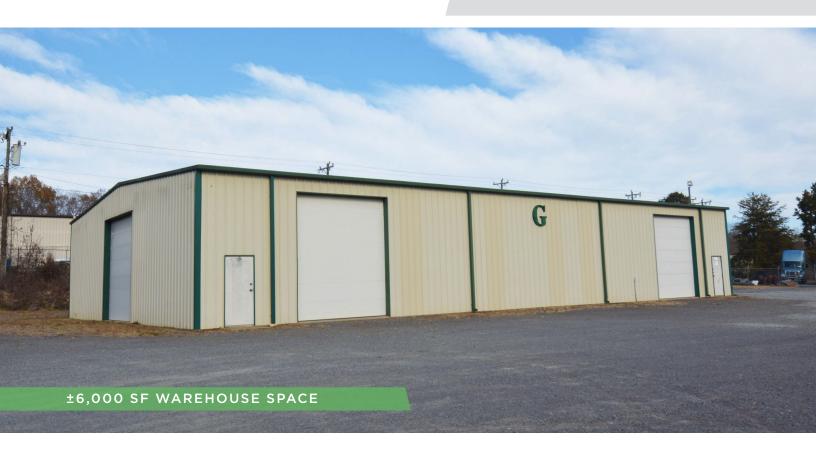

### **DESCRIPTION**

The  $\pm 6,000$  SF warehouse is zoned General Industrial and offers four roll-up doors with 14'6" clearance. Previously used for tractor renovation/vehicle wrapping, this building allows the ability to pull trailers through. Fenced/secure location with ample parking and storage.

### **KEY FEATURES**

- ±6,000 SF warehouse zoned General Industrial
- Four roll-up doors with 14'6" clearance
- Ability to pull trailers through
- Fenced/secure location with ample parking and storage
- Lease Rate: \$7.50, NNN

#### PROPERTY INFORMATION

| PROPERTY TYPE  | Flex/Industrial | BUILDING EXTERIOR | Metal            |
|----------------|-----------------|-------------------|------------------|
| AVAILABLE SF ± | 6,000           | FLOORING          | Concrete         |
| BUILDING SF ±  | 6,000           | ROOF              | Metal            |
| ACRES          | 4.19            | ROLL-UP DOORS     | 4 (14'6" Height) |
| YEAR BUILT     | 1996            | ZONING            | GI               |