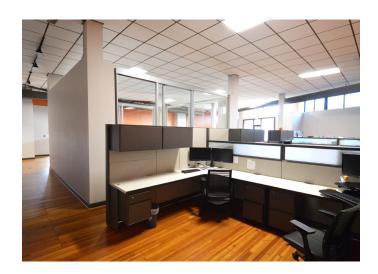

### **DESCRIPTION**

Located in downtown Winston-Salem's Industry Hill, this  $\pm 4,550$  SF office suite offers a truly unique opportunity. The space offers an open floor plan with an all-glass conference room, high ceilings, a private exterior patio, ample on-site parking and an additional  $\pm 2,690$  SF of lower level storage space at no additional charge.