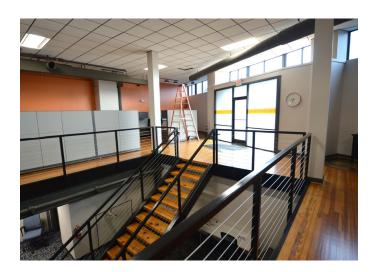

### **DESCRIPTION**

Located in downtown Winston-Salem's Industry Hill, this  $\pm 4,550$  SF office suite offers a truly unique opportunity. The space offers an open floor plan with an all-glass conference room, high ceilings, a private exterior patio, ample on-site parking and an additional  $\pm 2,690$  SF of lower level storage space at no additional charge.