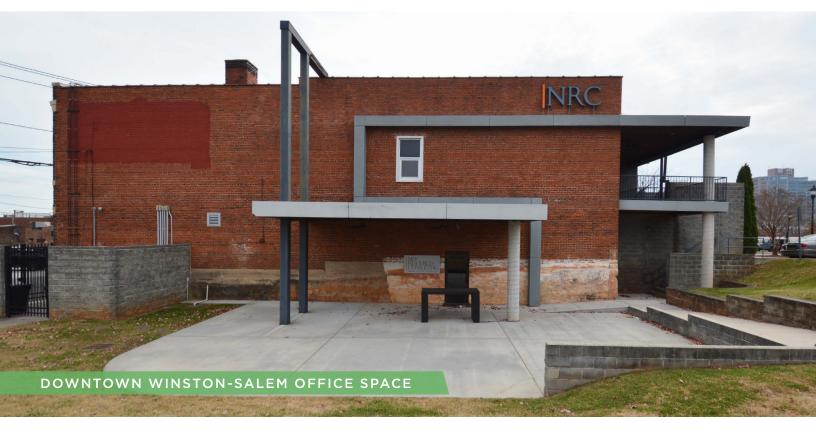

### **DESCRIPTION**

Located in downtown Winston-Salem's Industry Hill, this  $\pm 4,550$  SF office suite offers a truly unique opportunity. The space offers an open floor plan with an all-glass conference room, high ceilings, a private exterior patio, ample on-site parking and an additional  $\pm 2,690$  SF of lower level storage space at no additional charge.