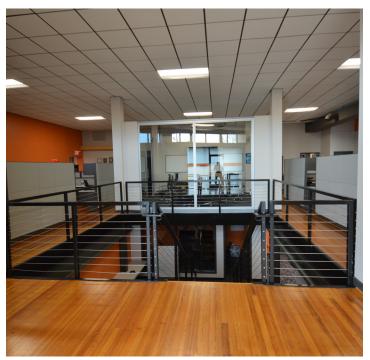

### **DESCRIPTION**

Located in downtown Winston-Salem's Industry Hill, this  $\pm 4,550$  SF office suite offers a truly unique opportunity. The space offers an open floor plan with an all-glass conference room, high ceilings, a private exterior patio, ample on-site parking and an additional  $\pm 2,690$  SF of lower level storage space at no additional charge.