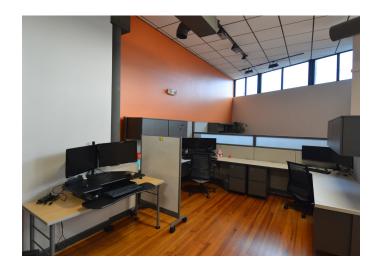

### **DESCRIPTION**

Located in downtown Winston-Salem's Industry Hill, this  $\pm 4,550$  SF office suite offers a truly unique opportunity. The space offers an open floor plan with an all-glass conference room, high ceilings, a private exterior patio, ample on-site parking and an additional  $\pm 2,690$  SF of lower level storage space at no additional charge.