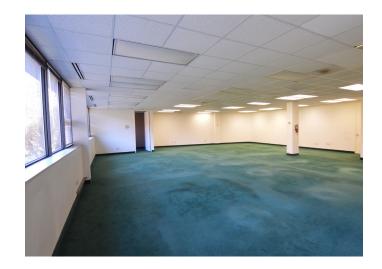

### DESCRIPTION

±3,500 - ±6,900 SF of office space located on Coliseum Drive. Situated between Buena Vista neighborhoods and downtown Winston-Salem, this property offers a unique opportunity for an office user. Great visibility with signage available. Ample parking with overflow lot at Ryan's. Custom upfit opportunity with acceptable terms.

### DESCRIPTION

 $\pm 3,500 - \pm 6,900$  SF of office space located on Coliseum Drive. Situated between Buena Vista neighborhoods and downtown Winston-Salem, this property offers a unique opportunity for an office user. Great visibility with signage available. Ample parking with overflow lot at Ryan's. Custom upfit opportunity with acceptable terms.