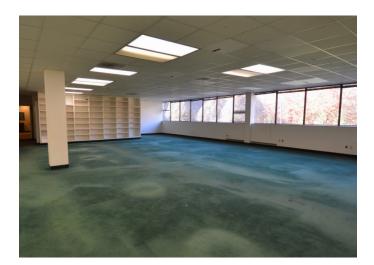

### DESCRIPTION

±3,500 - ±6,900 SF of office space located on Coliseum Drive. Situated between Buena Vista neighborhoods and downtown Winston-Salem, this property offers a unique opportunity for an office user. Great visibility with signage available. Ample parking with overflow lot at Ryan's. Custom upfit opportunity with acceptable terms.

### DESCRIPTION

 $\pm 3,500 - \pm 6,900$  SF of office space located on Coliseum Drive. Situated between Buena Vista neighborhoods and downtown Winston-Salem, this property offers a unique opportunity for an office user. Great visibility with signage available. Ample parking with overflow lot at Ryan's. Custom upfit opportunity with acceptable terms.