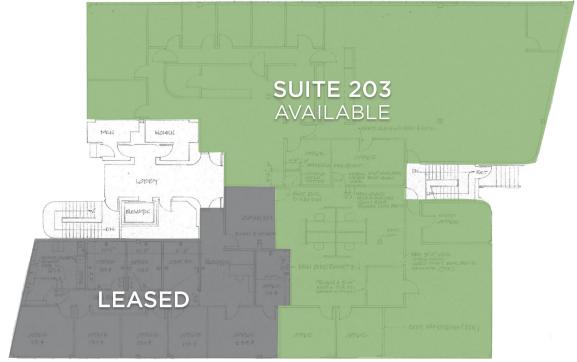

## SECOND FLOOR

### **PROPERTY INFORMATION**

| PROPERTY TYPE  | Office        | FLOORS    | 2                |
|----------------|---------------|-----------|------------------|
| AVAILABLE SF ± | 3,500 - 6,900 | RESTROOMS | 4                |
| BUILDING SF ±  | 19,220        | ELEVATOR  | Yes              |
| YEAR BUILT     | 1981          | PARKING   | 68 Surface Spots |
| YEAR RENOVATED | 2021          | ZONING    | НВ               |