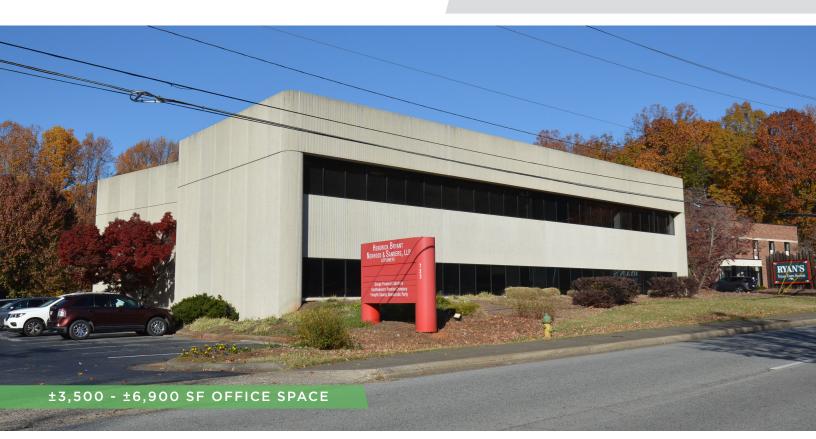

## 723 COLISEUM DRIVE

Linville Team Partners

FOR LEASE | SUITE 203, WINSTON-SALEM, NC 27106

### DESCRIPTION

±3,500 - ±6,900 SF of office space located on Coliseum Drive. Situated between Buena Vista neighborhoods and downtown Winston-Salem, this property offers a unique opportunity for an office user. Great visibility with signage available. Ample parking with overflow lot at Ryan's. Custom upfit opportunity with acceptable terms.

## **KEY FEATURES**

- ±3,500 ±6,900 SF of office space
- Situated between Buena Vista neighborhoods and downtown Winston-Salem
- Great visibility with signage available
- Ample parking
- Lease Rate: \$14.50, Modified Gross

### **PROPERTY INFORMATION**

| PROPERTY TYPE  | Office        | FLOORS    | 2                |
|----------------|---------------|-----------|------------------|
| AVAILABLE SF ± | 3,500 - 6,900 | RESTROOMS | 4                |
| BUILDING SF ±  | 19,220        | ELEVATOR  | Yes              |
| YEAR BUILT     | 1981          | PARKING   | 68 Surface Spots |
| YEAR RENOVATED | 2021          | ZONING    | НВ               |