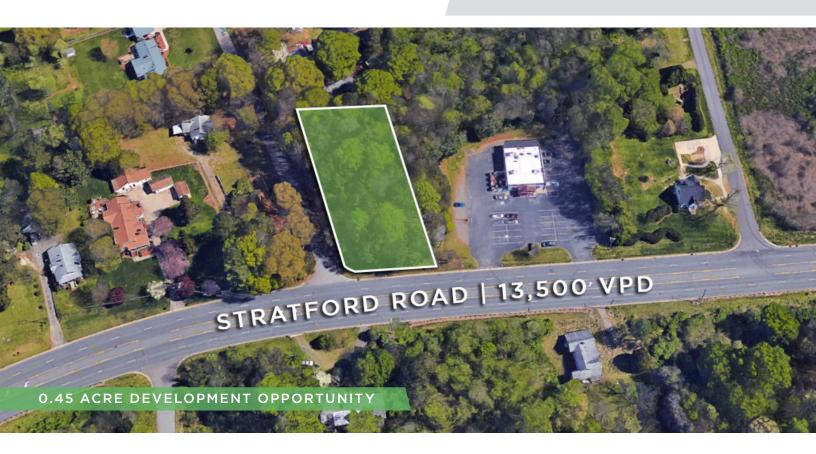

### DESCRIPTION

Take advantage of this 0.45 acre land development opportunity. Conveniently located on the corner of S Stratford Road and Sides Street. The parcel has already been cleared and graveled and is water and sewer ready. Zoned RS9.

# DESCRIPTION

Take advantage of this 0.45 acre land development opportunity. Conveniently located on the corner of S Stratford Road and Sides Street. The parcel has already been cleared and graveled and is water and sewer ready. Zoned RS9.