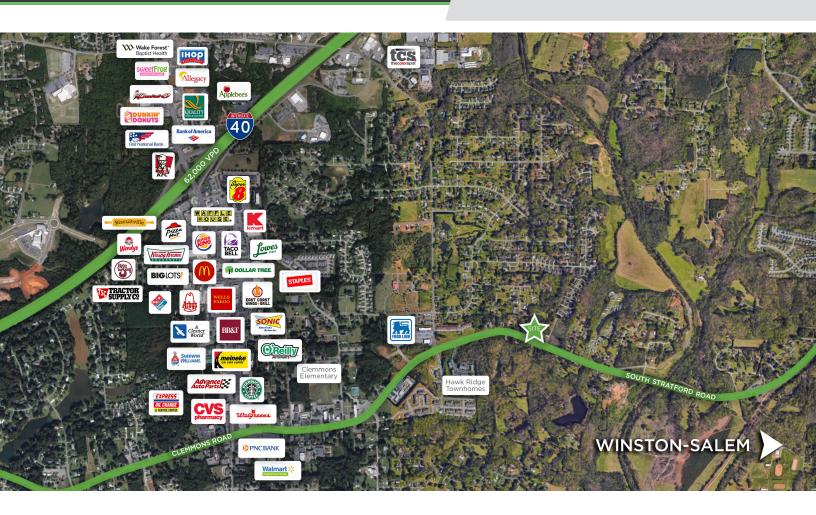

### DESCRIPTION

Take advantage of this 0.45 acre land development opportunity. Conveniently located on the corner of S Stratford Road and Sides Street. The parcel has already been cleared and graveled and is water and sewer ready. Zoned RS9.

# DESCRIPTION

Take advantage of this 0.45 acre land development opportunity. Conveniently located on the corner of S Stratford Road and Sides Street. The parcel has already been cleared and graveled and is water and sewer ready. Zoned RS9.