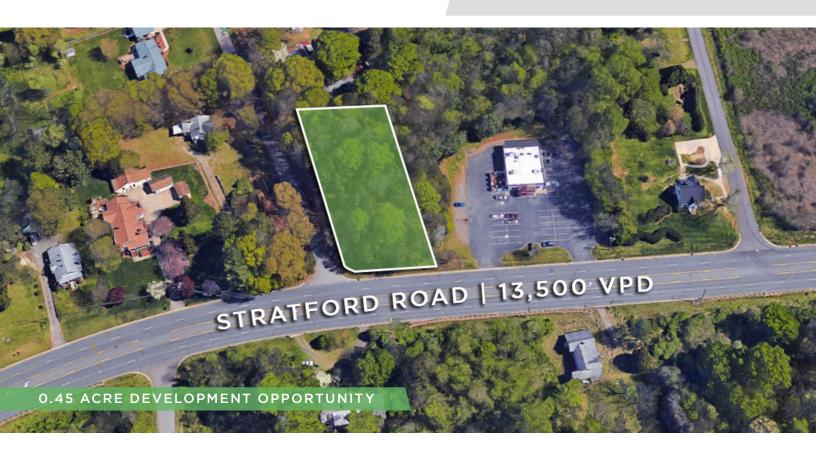

## 0.45 ACRES ON STRATFORD ROAD

FOR SALE | WINSTON-SALEM, NC 27103

## DESCRIPTION

Take advantage of this 0.45 acre land development opportunity. Conveniently located on the corner of S Stratford Road and Sides Street. The parcel has already been cleared and graveled and is water and sewer ready. Zoned RS9.