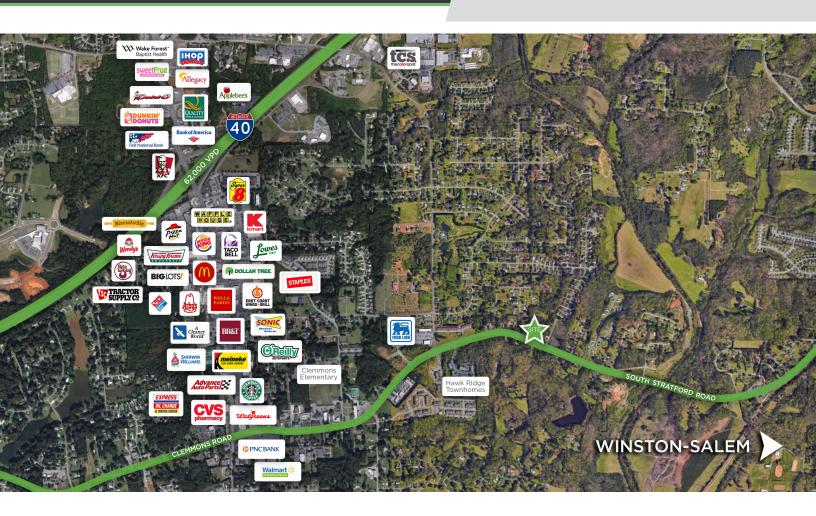

## DESCRIPTION

Take advantage of this 0.45 acre land development opportunity. Conveniently located on the corner of S Stratford Road and Sides Street. The parcel has already been cleared and graveled and is water and sewer ready. Zoned RS9.