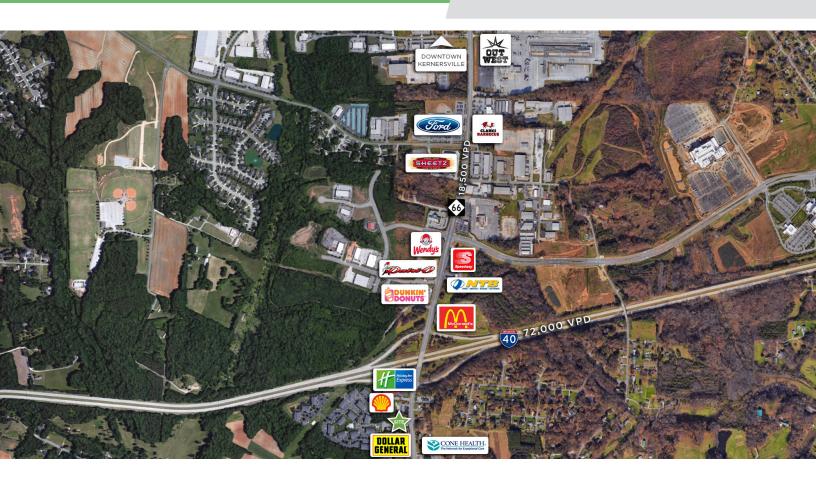

#### DESCRIPTION

Retail development opportunity on NC Highway 66 (18,500 VPD). Highly sought-after location 500 feet from I-40 (72,000 VPD). Sketch plan allows for ±5,000 SF building with ±50 parking spots. Kernersville, NC is a high-growth submarket- this location also benefits from being adjacent to the entrance to a desirable 384 unit apartment community.

### **PROPERTY HIGHLIGHTS**

- Retail development opportunity in Kernersville, NC
- Site plan sketched to accommodate a ±5,000 SF free-standing retail development with 50 parking spaces
- Located less than 0.5 miles from I-40

#### DESCRIPTION

Retail development opportunity on NC Highway 66 (18,500 VPD). Highly sought-after location 500 feet from I-40 (72,000 VPD). Sketch plan allows for  $\pm 5,000$  SF building with  $\pm 50$  parking spots. Kernersville, NC is a high-growth submarket- this location also benefits from being adjacent to the entrance to a desirable 384 unit apartment community.