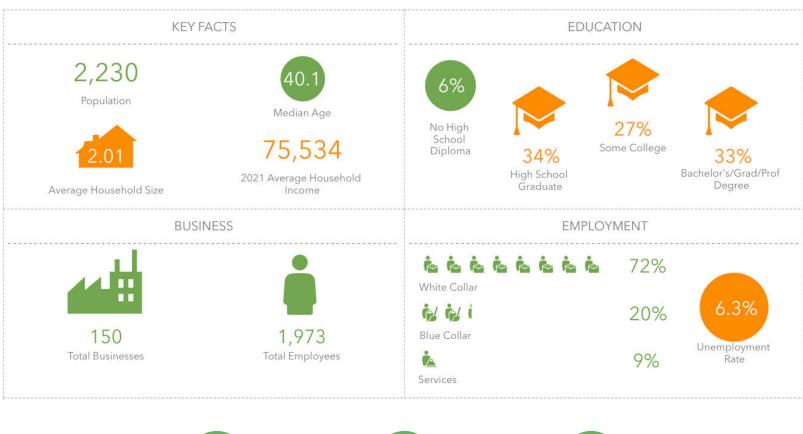

#### DESCRIPTION

Retail development opportunity on NC Highway 66 (18,500 VPD). Highly sought-after location 500 feet from I-40 (72,000 VPD). Sketch plan allows for ±5,000 SF building with ±50 parking spots. Kernersville, NC is a high-growth submarket- this location also benefits from being adjacent to the entrance to a desirable 384 unit apartment community.

#### DESCRIPTION

Retail development opportunity on NC Highway 66 (18,500 VPD). Highly sought-after location 500 feet from I-40 (72,000 VPD). Sketch plan allows for  $\pm 5,000$  SF building with  $\pm 50$  parking spots. Kernersville, NC is a high-growth submarket- this location also benefits from being adjacent to the entrance to a desirable 384 unit apartment community.