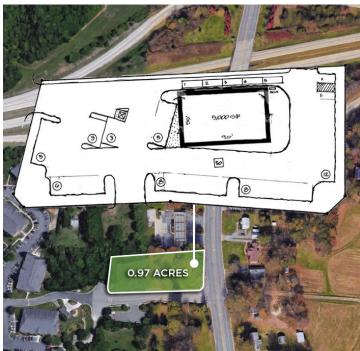

#### **PROPERTY HIGHLIGHTS**

**PROPERTY TYPE** Land, Retail ACRES ± 0.97 SALE PRICE

\$695.000

#### DESCRIPTION

Retail development opportunity on NC Highway 66 (18,500 VPD). Highly sought-after location 500 feet from I-40 (72,000 VPD). Sketch plan allows for ±5,000 SF building with ±50 parking spots. Kernersville, NC is a high-growth submarket- this location also benefits from being adjacent to the entrance to a desirable 384 unit apartment community.

### **PROPERTY HIGHLIGHTS**

- Retail development opportunity in Kernersville, NC
- Site plan sketched to accommodate a ±5,000 SF free-standing retail development with 50 parking spaces
- Located less than 0.5 miles from I-40

#### DESCRIPTION

Retail development opportunity on NC Highway 66 (18,500 VPD). Highly sought-after location 500 feet from I-40 (72,000 VPD). Sketch plan allows for  $\pm 5,000$  SF building with  $\pm 50$  parking spots. Kernersville, NC is a high-growth submarket- this location also benefits from being adjacent to the entrance to a desirable 384 unit apartment community.