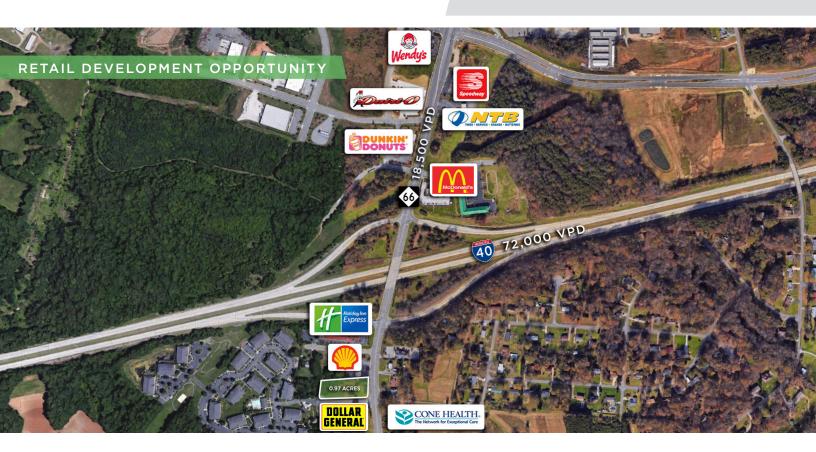

#### DESCRIPTION

Retail development opportunity on NC Highway 66 (18,500 VPD). Highly sought-after location 500 feet from I-40 (72,000 VPD). Sketch plan allows for ±5,000 SF building with ±50 parking spots. Kernersville, NC is a high-growth submarket- this location also benefits from being adjacent to the entrance to a desirable 384 unit apartment community.

#### DESCRIPTION

Retail development opportunity on NC Highway 66 (18,500 VPD). Highly sought-after location 500 feet from I-40 (72,000 VPD). Sketch plan allows for  $\pm 5,000$  SF building with  $\pm 50$  parking spots. Kernersville, NC is a high-growth submarket- this location also benefits from being adjacent to the entrance to a desirable 384 unit apartment community.