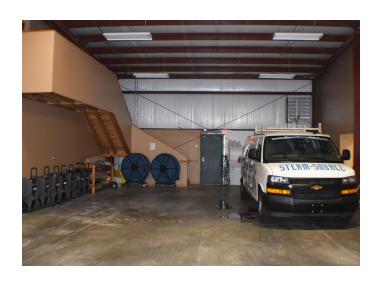

### **DESCRIPTION**

 $\pm 8,948$  SF of well-maintained flex/industrial space in stand-alone building within industrial park; 6 drive-in doors; 23 surface parking spaces; high ceiling height; well-appointed reception, private offices, and training room; easy highway access.

### **DESCRIPTION**

±8,948 SF of well-maintained flex/industrial space in stand-alone building within industrial park; 6 drive-in doors; 23 surface parking spaces; high ceiling height; well-appointed reception, private offices, and training room; easy highway access.