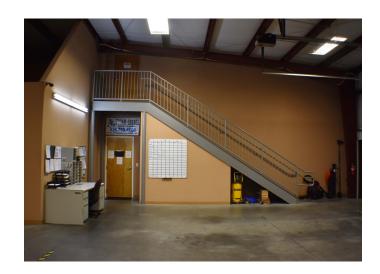

### PROPERTY INFORMATION

| PROPERTY TYPE  | Flex/Industrial | RESTROOMS    | 2                      |
|----------------|-----------------|--------------|------------------------|
| AVAILABLE SF ± | 8,948           | ELEVATOR     | No                     |
| YEAR BUILT     | 2010            | ROOF         | Metal                  |
| YEAR RENOVATED | 2016 (Addition) | EXTERIOR     | Brick Veneer and Metal |
| FLOORS         | 2               | DRIVE-INS    | 6 (12' x 12')          |
| TAX PIN        | 6803-82-7621    | CLEAR HEIGHT | 12' - 16.5'            |
| ZONING         | GI              | PARKING      | 23 Spaces              |