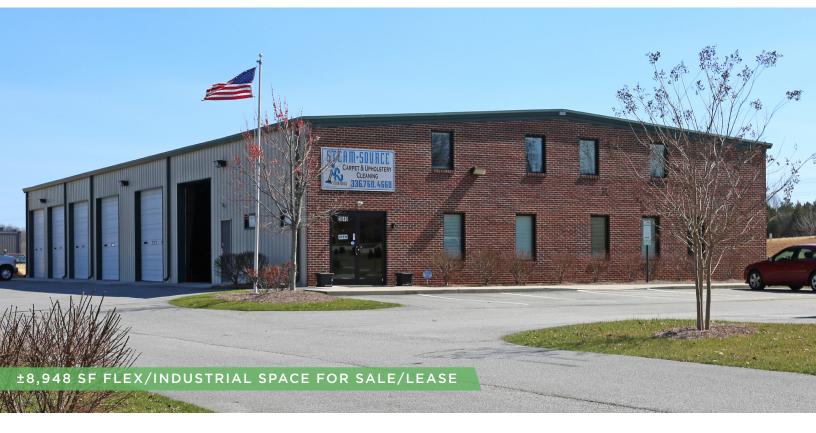

#### PROPERTY HIGHLIGHTS

| PROPERTY TYPE  | Flex/Industrial |
|----------------|-----------------|
| AVAILABLE SF ± | 8,948           |
| SALE PRICE     | \$1,074,000     |
| LEASE RATE     | \$9.25, NNN     |

### **DESCRIPTION**

 $\pm 8,948$  SF of well-maintained flex/industrial space in stand-alone building within industrial park; 6 drive-in doors; 23 surface parking spaces; high ceiling height; well-appointed reception, private offices, and training room; easy highway access.

#### **KEY FEATURES**

- ±8,948 SF of well-maintained flex/industrial in stand-alone building within industrial park
- 6 drive-in doors
- · Easy highway access
- Sale Price: \$1,074,000
- Lease Rate: \$9.25, NNN

### PROPERTY INFORMATION

| PROPERTY TYPE  | Flex/Industrial | RESTROOMS    | 2                      |
|----------------|-----------------|--------------|------------------------|
| AVAILABLE SF ± | 8,948           | ELEVATOR     | No                     |
| YEAR BUILT     | 2010            | ROOF         | Metal                  |
| YEAR RENOVATED | 2016 (Addition) | EXTERIOR     | Brick Veneer and Metal |
| FLOORS         | 2               | DRIVE-INS    | 6 (12' x 12')          |
| TAX PIN        | 6803-82-7621    | CLEAR HEIGHT | 12' - 16.5'            |
| ZONING         | GI              | PARKING      | 23 Spaces              |