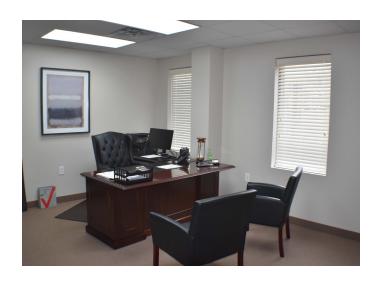

### **DESCRIPTION**

 $\pm 8,948$  SF of well-maintained flex/industrial space in stand-alone building within industrial park; 6 drive-in doors; 23 surface parking spaces; high ceiling height; well-appointed reception, private offices, and training room; easy highway access.

### **DESCRIPTION**

±8,948 SF of well-maintained flex/industrial space in stand-alone building within industrial park; 6 drive-in doors; 23 surface parking spaces; high ceiling height; well-appointed reception, private offices, and training room; easy highway access.