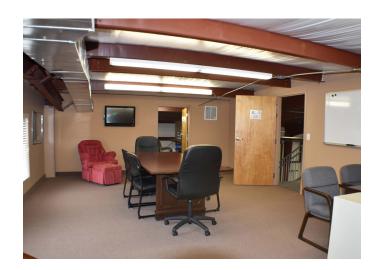

### **DESCRIPTION**

 $\pm 8,948$  SF of well-maintained flex/industrial space in stand-alone building within industrial park; 6 drive-in doors; 23 surface parking spaces; high ceiling height; well-appointed reception, private offices, and training room; easy highway access.

### **DESCRIPTION**

±8,948 SF of well-maintained flex/industrial space in stand-alone building within industrial park; 6 drive-in doors; 23 surface parking spaces; high ceiling height; well-appointed reception, private offices, and training room; easy highway access.