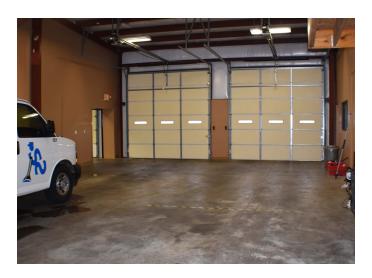

### **DESCRIPTION**

 $\pm 8,948$  SF of well-maintained flex/industrial space in stand-alone building within industrial park; 6 drive-in doors; 23 surface parking spaces; high ceiling height; well-appointed reception, private offices, and training room; easy highway access.

#### **KEY FEATURES**

- ±8,948 SF of well-maintained flex/industrial in stand-alone building within industrial park
- 6 drive-in doors
- · Easy highway access
- Sale Price: \$1,074,000
- Lease Rate: \$9.25, NNN

### **DESCRIPTION**

±8,948 SF of well-maintained flex/industrial space in stand-alone building within industrial park; 6 drive-in doors; 23 surface parking spaces; high ceiling height; well-appointed reception, private offices, and training room; easy highway access.