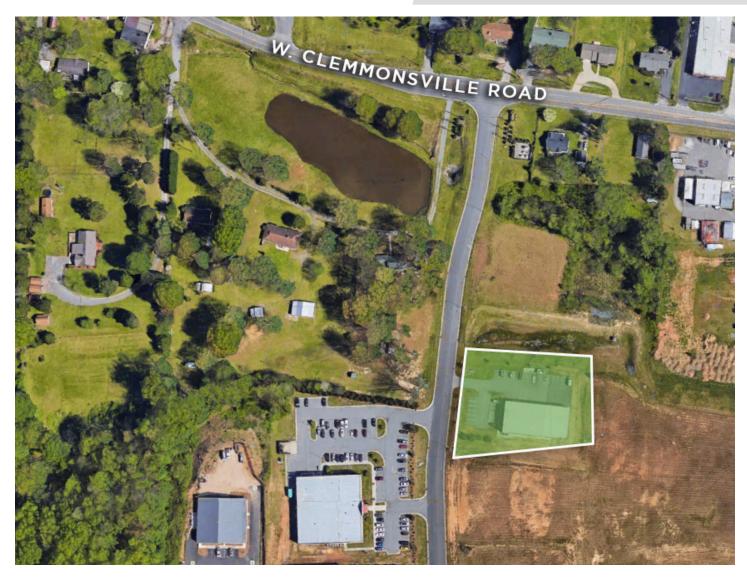

FOR SALE/LEASE | WINSTON-SALEM, NC 27127

### **DESCRIPTION**

 $\pm 8,948$  SF of well-maintained flex/industrial space in stand-alone building within industrial park; 6 drive-in doors; 23 surface parking spaces; high ceiling height; well-appointed reception, private offices, and training room; easy highway access.

### **DESCRIPTION**

±8,948 SF of well-maintained flex/industrial space in stand-alone building within industrial park; 6 drive-in doors; 23 surface parking spaces; high ceiling height; well-appointed reception, private offices, and training room; easy highway access.