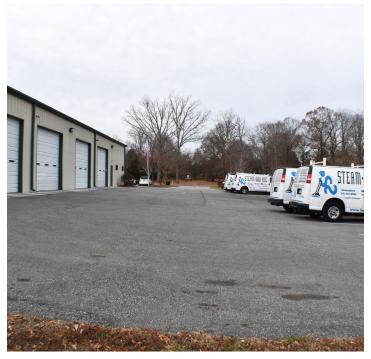

### **DESCRIPTION**

 $\pm 8,948$  SF of well-maintained flex/industrial space in stand-alone building within industrial park; 6 drive-in doors; 23 surface parking spaces; high ceiling height; well-appointed reception, private offices, and training room; easy highway access.

### PROPERTY INFORMATION

| PROPERTY TYPE  | Flex/Industrial | RESTROOMS    | 2                      |
|----------------|-----------------|--------------|------------------------|
| AVAILABLE SF ± | 8,948           | ELEVATOR     | No                     |
| YEAR BUILT     | 2010            | ROOF         | Metal                  |
| YEAR RENOVATED | 2016 (Addition) | EXTERIOR     | Brick Veneer and Metal |
| FLOORS         | 2               | DRIVE-INS    | 6 (12' x 12')          |
| TAX PIN        | 6803-82-7621    | CLEAR HEIGHT | 12' - 16.5'            |
| ZONING         | GI              | PARKING      | 23 Spaces              |