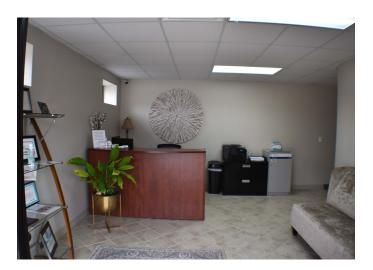

### **DESCRIPTION**

 $\pm 8,948$  SF of well-maintained flex/industrial space in stand-alone building within industrial park; 6 drive-in doors; 23 surface parking spaces; high ceiling height; well-appointed reception, private offices, and training room; easy highway access.

### **DESCRIPTION**

±8,948 SF of well-maintained flex/industrial space in stand-alone building within industrial park; 6 drive-in doors; 23 surface parking spaces; high ceiling height; well-appointed reception, private offices, and training room; easy highway access.