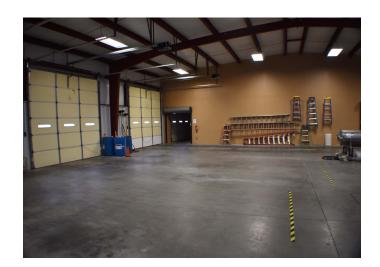

### **DESCRIPTION**

 $\pm 8,948$  SF of well-maintained flex/industrial space in stand-alone building within industrial park; 6 drive-in doors; 23 surface parking spaces; high ceiling height; well-appointed reception, private offices, and training room; easy highway access.

### PROPERTY INFORMATION

| PROPERTY TYPE  | Flex/Industrial | RESTROOMS    | 2                      |
|----------------|-----------------|--------------|------------------------|
| AVAILABLE SF ± | 8,948           | ELEVATOR     | No                     |
| YEAR BUILT     | 2010            | ROOF         | Metal                  |
| YEAR RENOVATED | 2016 (Addition) | EXTERIOR     | Brick Veneer and Metal |
| FLOORS         | 2               | DRIVE-INS    | 6 (12' x 12')          |
| TAX PIN        | 6803-82-7621    | CLEAR HEIGHT | 12' - 16.5'            |
| ZONING         | GI              | PARKING      | 23 Spaces              |