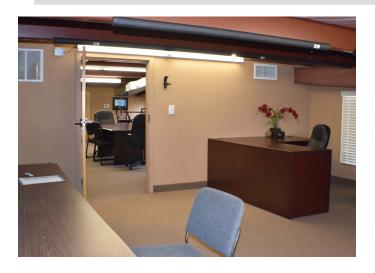

### **DESCRIPTION**

 $\pm 8,948$  SF of well-maintained flex/industrial space in stand-alone building within industrial park; 6 drive-in doors; 23 surface parking spaces; high ceiling height; well-appointed reception, private offices, and training room; easy highway access.

### **DESCRIPTION**

±8,948 SF of well-maintained flex/industrial space in stand-alone building within industrial park; 6 drive-in doors; 23 surface parking spaces; high ceiling height; well-appointed reception, private offices, and training room; easy highway access.