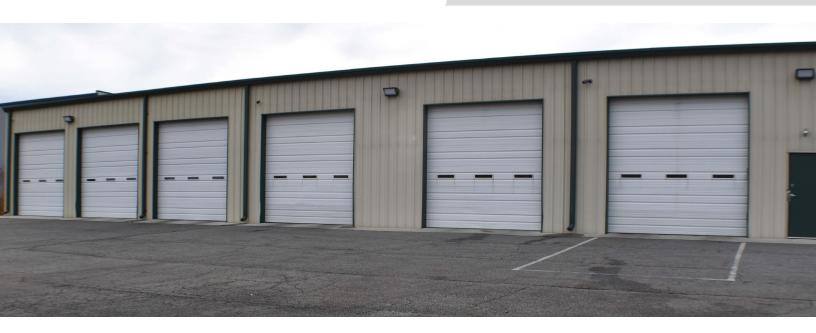

### **DESCRIPTION**

 $\pm 8,948$  SF of well-maintained flex/industrial space in stand-alone building within industrial park; 6 drive-in doors; 23 surface parking spaces; high ceiling height; well-appointed reception, private offices, and training room; easy highway access.

#### **KEY FEATURES**

- ±8,948 SF of well-maintained flex/industrial in stand-alone building within industrial park
- 6 drive-in doors
- · Easy highway access
- Sale Price: \$1,074,000
- Lease Rate: \$9.25, NNN

### PROPERTY INFORMATION

| PROPERTY TYPE  | Flex/Industrial | RESTROOMS    | 2                      |
|----------------|-----------------|--------------|------------------------|
| AVAILABLE SF ± | 8,948           | ELEVATOR     | No                     |
| YEAR BUILT     | 2010            | ROOF         | Metal                  |
| YEAR RENOVATED | 2016 (Addition) | EXTERIOR     | Brick Veneer and Metal |
| FLOORS         | 2               | DRIVE-INS    | 6 (12' x 12')          |
| TAX PIN        | 6803-82-7621    | CLEAR HEIGHT | 12' - 16.5'            |
| ZONING         | GI              | PARKING      | 23 Spaces              |

### **DESCRIPTION**

±8,948 SF of well-maintained flex/industrial space in stand-alone building within industrial park; 6 drive-in doors; 23 surface parking spaces; high ceiling height; well-appointed reception, private offices, and training room; easy highway access.