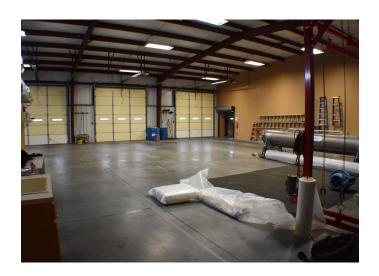

### **DESCRIPTION**

 $\pm 8,948$  SF of well-maintained flex/industrial space in stand-alone building within industrial park; 6 drive-in doors; 23 surface parking spaces; high ceiling height; well-appointed reception, private offices, and training room; easy highway access.

### **DESCRIPTION**

±8,948 SF of well-maintained flex/industrial space in stand-alone building within industrial park; 6 drive-in doors; 23 surface parking spaces; high ceiling height; well-appointed reception, private offices, and training room; easy highway access.