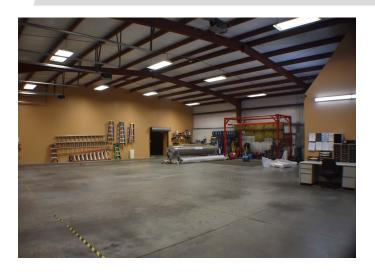

### **DESCRIPTION**

 $\pm 8,948$  SF of well-maintained flex/industrial space in stand-alone building within industrial park; 6 drive-in doors; 23 surface parking spaces; high ceiling height; well-appointed reception, private offices, and training room; easy highway access.

### PROPERTY INFORMATION

| PROPERTY TYPE  | Flex/Industrial | RESTROOMS    | 2                      |
|----------------|-----------------|--------------|------------------------|
| AVAILABLE SF ± | 8,948           | ELEVATOR     | No                     |
| YEAR BUILT     | 2010            | ROOF         | Metal                  |
| YEAR RENOVATED | 2016 (Addition) | EXTERIOR     | Brick Veneer and Metal |
| FLOORS         | 2               | DRIVE-INS    | 6 (12' x 12')          |
| TAX PIN        | 6803-82-7621    | CLEAR HEIGHT | 12' - 16.5'            |
| ZONING         | GI              | PARKING      | 23 Spaces              |