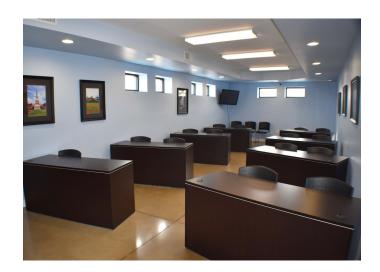

### **DESCRIPTION**

 $\pm 8,948$  SF of well-maintained flex/industrial space in stand-alone building within industrial park; 6 drive-in doors; 23 surface parking spaces; high ceiling height; well-appointed reception, private offices, and training room; easy highway access.

### **DESCRIPTION**

±8,948 SF of well-maintained flex/industrial space in stand-alone building within industrial park; 6 drive-in doors; 23 surface parking spaces; high ceiling height; well-appointed reception, private offices, and training room; easy highway access.