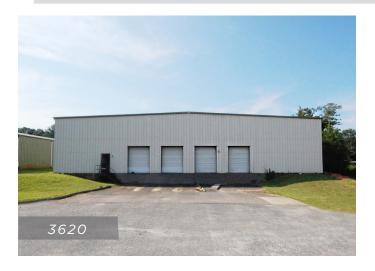

## PROPERTY SPECIFICATIONS

|                        | BUILDING 3610  | BUILDING 3620 |
|------------------------|----------------|---------------|
| Office Area            | ±1,032 SF      | ±237 SF       |
| Zoning                 | LI             | LI            |
| Ceiling Height         | 13'11" - 14'9" | 18'2" - 19'8" |
| Column Height          | 25' x 50'      | 25' x 50'     |
| Dock Doors w/ Levelers | 2              | 4             |
| Drive-Ins              | 2              | 2             |
| Year Built             | 1982           | 1984          |
| Exterior               | Metal          | Metal         |
| Roof                   | Metal          | Metal         |
| Floors                 | Concrete Slab  | Concrete Slab |
| HVAC                   | Throughout     | Throughout    |
| Water & Sewer          | City           | City          |
| Gas                    | PNG            | PNG           |
| Warehouse Lights       | LED            | Halide        |