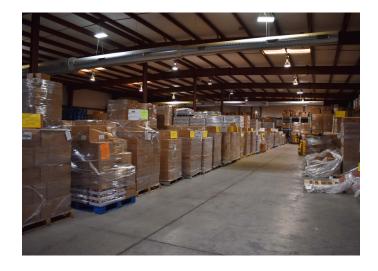

## **DESCRIPTION**

 $\pm40,000$  SF Industrial buildings for sale or lease. Buildings are fully conditioned featuring six docks, four drive-in doors, 3-phase power, 480 volts, 13'11" - 19'8" ceilings,  $\pm1,269$  SF of office space, and  $\pm38,731$  SF of warehouse space. Less than 0.5 miles to I-40.

### **KEY FEATURES**

- ±40,000 SF industrial buildings
- Buildings are fully conditioned featuring six docks, four drive-in doors, 3-phase, 480 volts, 13'11" 19'8" ceilings
- ±1,269 SF of office space, and ±38,731 SF of warehouse space
- Sale Price: \$3,495,000
- Lease Rate: \$6.25, NNN

### **DESCRIPTION**

 $\pm 40,000$  SF Industrial buildings for sale or lease. Buildings are fully conditioned featuring six docks, four drive-in doors, 3-phase power, 480 volts, 13'11" - 19'8" ceilings,  $\pm 1,269$  SF of office space, and  $\pm 38,731$  SF of warehouse space. Less than 0.5 miles to I-40.