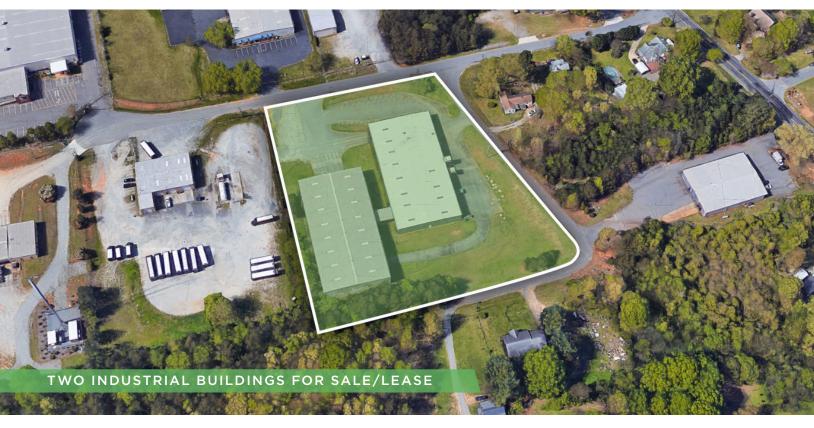

# 3610 & 3620 REED STREET

FOR SALE/LEASE | WINSTON-SALEM, NC 27107

## **DESCRIPTION**

 $\pm40,000$  SF Industrial buildings for sale or lease. Buildings are fully conditioned featuring six docks, four drive-in doors, 3-phase power, 480 volts, 13'11" - 19'8" ceilings,  $\pm1,269$  SF of office space, and  $\pm38,731$  SF of warehouse space. Less than 0.5 miles to I-40.

### PROPERTY INFORMATION

| PROPERTY TYPE  | Flex/Industrial/Warehouse | BUILDINGS  | 2     |
|----------------|---------------------------|------------|-------|
| AVAILABLE SF ± | 40,000                    | FLOORS     | 1     |
| OFFICE SF ±    | 1,269                     | ROOF       | Metal |
| WAREHOUSE SF ± | 38,731                    | DOCK DOORS | 6     |
| ACRES          | 3.01                      | DRIVE-INS  | 4     |