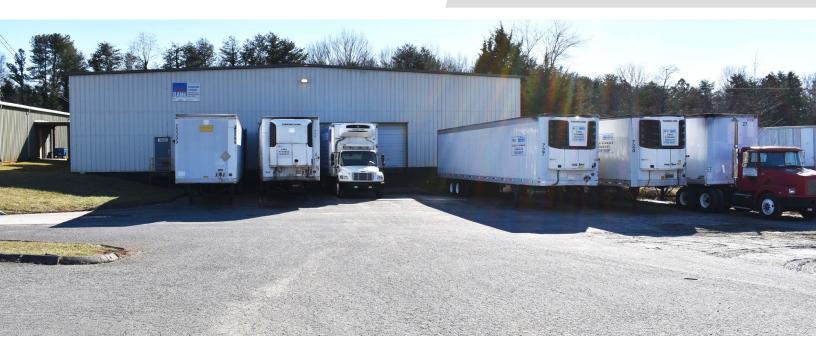

## **DESCRIPTION**

 $\pm40,000$  SF Industrial buildings for sale or lease. Buildings are fully conditioned featuring six docks, four drive-in doors, 3-phase power, 480 volts, 13'11" - 19'8" ceilings,  $\pm1,269$  SF of office space, and  $\pm38,731$  SF of warehouse space. Less than 0.5 miles to I-40.

### **KEY FEATURES**

- ±40,000 SF industrial buildings
- Buildings are fully conditioned featuring six docks, four drive-in doors, 3-phase, 480 volts, 13'11" 19'8" ceilings
- ±1,269 SF of office space, and ±38,731 SF of warehouse space
- Sale Price: \$3,495,000
- Lease Rate: \$6.25, NNN