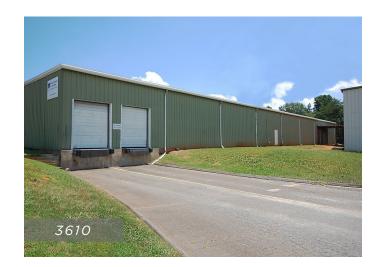

## PROPERTY SPECIFICATIONS

|                        | BUILDING 3610  | BUILDING 3620 |
|------------------------|----------------|---------------|
| Office Area            | ±1,032 SF      | ±237 SF       |
| Zoning                 | LI             | LI            |
| Ceiling Height         | 13'11" - 14'9" | 18'2" - 19'8" |
| Column Height          | 25' x 50'      | 25' x 50'     |
| Dock Doors w/ Levelers | 2              | 4             |
| Drive-Ins              | 2              | 2             |
| Year Built             | 1982           | 1984          |
| Exterior               | Metal          | Metal         |
| Roof                   | Metal          | Metal         |
| Floors                 | Concrete Slab  | Concrete Slab |
| HVAC                   | Throughout     | Throughout    |
| Water & Sewer          | City           | City          |
| Gas                    | PNG            | PNG           |
| Warehouse Lights       | LED            | Halide        |