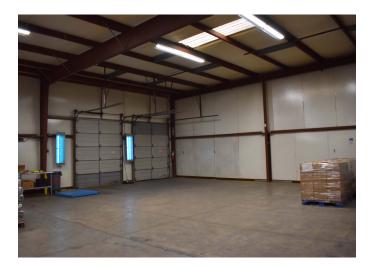

## **DESCRIPTION**

 $\pm40,000$  SF Industrial buildings for sale or lease. Buildings are fully conditioned featuring six docks, four drive-in doors, 3-phase power, 480 volts, 13'11" - 19'8" ceilings,  $\pm1,269$  SF of office space, and  $\pm38,731$  SF of warehouse space. Less than 0.5 miles to I-40.

### **KEY FEATURES**

- ±40,000 SF industrial buildings
- Buildings are fully conditioned featuring six docks, four drive-in doors, 3-phase, 480 volts, 13'11" 19'8" ceilings
- ±1,269 SF of office space, and ±38,731 SF of warehouse space
- Sale Price: \$3,495,000
- Lease Rate: \$6.25, NNN

### **DESCRIPTION**

 $\pm 40,000$  SF Industrial buildings for sale or lease. Buildings are fully conditioned featuring six docks, four drive-in doors, 3-phase power, 480 volts, 13'11" - 19'8" ceilings,  $\pm 1,269$  SF of office space, and  $\pm 38,731$  SF of warehouse space. Less than 0.5 miles to I-40.