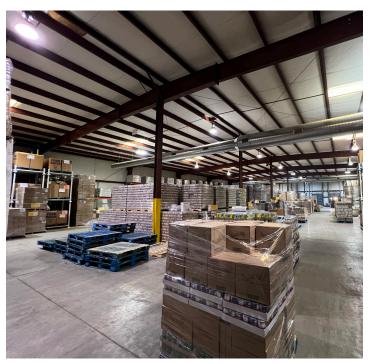

## **DESCRIPTION**

 $\pm40,000$  SF Industrial buildings for sale or lease. Buildings are fully conditioned featuring six docks, four drive-in doors, 3-phase power, 480 volts, 13'11" - 19'8" ceilings,  $\pm1,269$  SF of office space, and  $\pm38,731$  SF of warehouse space. Less than 0.5 miles to I-40.

### **KEY FEATURES**

- ±40,000 SF industrial buildings
- Buildings are fully conditioned featuring six docks, four drive-in doors, 3-phase, 480 volts, 13'11" 19'8" ceilings
- ±1,269 SF of office space, and ±38,731 SF of warehouse space
- Sale Price: \$3,495,000
- Lease Rate: \$6.25, NNN