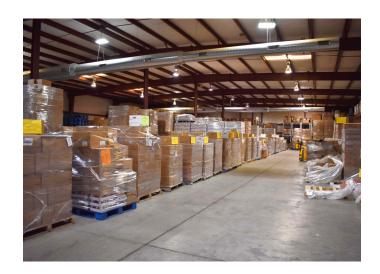

### **DESCRIPTION**

 $\pm 20,000$ -25,000 SF Industrial buildings for lease. Buildings are fully conditioned featuring six docks, four drive-in doors, 3-phase power, 480 volts, and 13'11" - 19'8" ceilings. Less than 0.5 miles to I-40.

### **KEY FEATURES**

- ±20,000-25,000 SF industrial buildings
- Buildings are fully conditioned featuring six docks, four drive-in doors, 3-phase, 480 volts, 13'11" - 19'8" ceilings
- Lease Rate: \$5.95, NNN