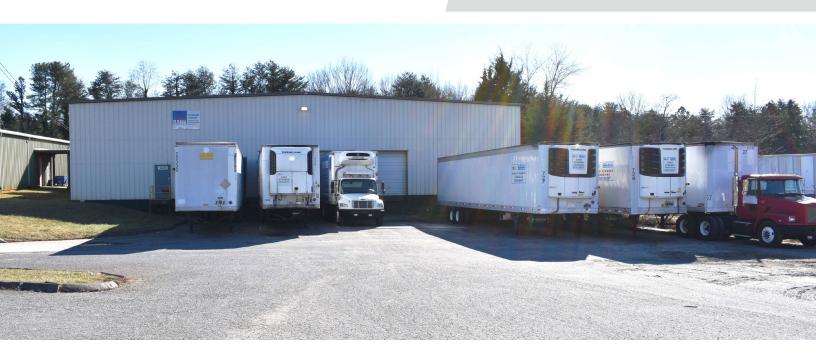

### **DESCRIPTION**

 $\pm 20,000$ -25,000 SF Industrial buildings for lease. Buildings are fully conditioned featuring six docks, four drive-in doors, 3-phase power, 480 volts, and 13'11" - 19'8" ceilings. Less than 0.5 miles to I-40.

### **KEY FEATURES**

- ±20,000-25,000 SF industrial buildings
- Buildings are fully conditioned featuring six docks, four drive-in doors, 3-phase, 480 volts, 13'11" - 19'8" ceilings
- Lease Rate: \$5.95, NNN