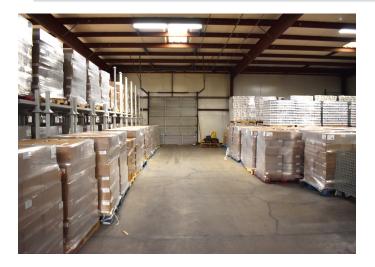

### **DESCRIPTION**

 $\pm 20,000$ -25,000 SF Industrial buildings for lease. Buildings are fully conditioned featuring six docks, four drive-in doors, 3-phase power, 480 volts, and 13'11" - 19'8" ceilings. Less than 0.5 miles to I-40.

### **KEY FEATURES**

- ±20,000-25,000 SF industrial buildings
- Buildings are fully conditioned featuring six docks, four drive-in doors, 3-phase, 480 volts, 13'11" - 19'8" ceilings
- Lease Rate: \$5.95, NNN