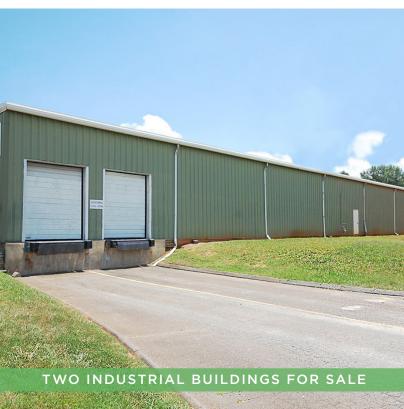

### **DESCRIPTION**

 $\pm 20,000$ -25,000 SF Industrial buildings for lease. Buildings are fully conditioned featuring six docks, four drive-in doors, 3-phase power, 480 volts, and 13'11" - 19'8" ceilings. Less than 0.5 miles to I-40.

### **KEY FEATURES**

- ±20,000-25,000 SF industrial buildings
- Buildings are fully conditioned featuring six docks, four drive-in doors, 3-phase, 480 volts, 13'11" - 19'8" ceilings
- Lease Rate: \$5.95, NNN