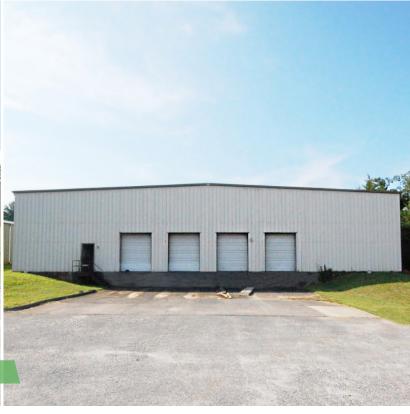

### **DESCRIPTION**

 $\pm 20,000$ -25,000 SF Industrial buildings for lease. Buildings are fully conditioned featuring six docks, four drive-in doors, 3-phase power, 480 volts, and 13'11" - 19'8" ceilings. Less than 0.5 miles to I-40.

### **KEY FEATURES**

- ±20,000-25,000 SF industrial buildings
- Buildings are fully conditioned featuring six docks, four drive-in doors, 3-phase, 480 volts, 13'11" - 19'8" ceilings
- Lease Rate: \$5.95, NNN