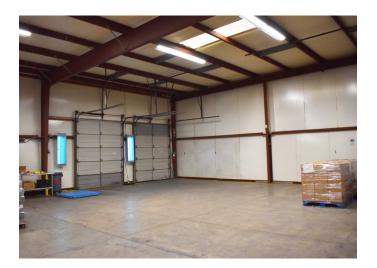

### **DESCRIPTION**

 $\pm 20,000$ -25,000 SF Industrial buildings for lease. Buildings are fully conditioned featuring six docks, four drive-in doors, 3-phase power, 480 volts, and 13'11" - 19'8" ceilings. Less than 0.5 miles to I-40.

### **KEY FEATURES**

- ±20,000-25,000 SF industrial buildings
- Buildings are fully conditioned featuring six docks, four drive-in doors, 3-phase, 480 volts, 13'11" - 19'8" ceilings
- Lease Rate: \$5.95, NNN