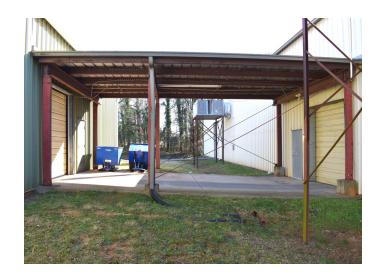

### **DESCRIPTION**

 $\pm 20,000$ -25,000 SF Industrial buildings for lease. Buildings are fully conditioned featuring six docks, four drive-in doors, 3-phase power, 480 volts, and 13'11" - 19'8" ceilings. Less than 0.5 miles to I-40.

### **KEY FEATURES**

- ±20,000-25,000 SF industrial buildings
- Buildings are fully conditioned featuring six docks, four drive-in doors, 3-phase, 480 volts, 13'11" - 19'8" ceilings
- Lease Rate: \$5.95, NNN