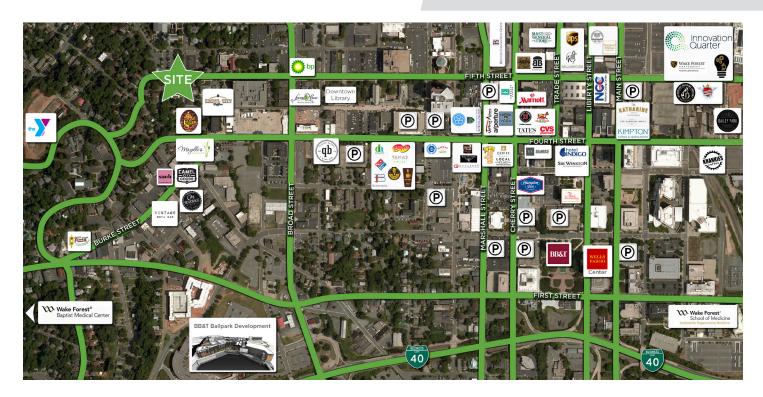

#### **DESCRIPTION**

Unique opportunity in growing West End area in Winston-Salem off Fourth Street.  $\pm 5,401$  SF of retail/office space featuring  $\pm 2,700$  SF of projected retail or restaurant/coffee/cafe on first floor with exterior patio area and  $\pm 2,701$  SF upstairs office/retail.

#### **KEY FEATURES**

- Unique opportunity in growing West End area in Winston-Salem
- $\pm 2,700$  SF of projected retail restaurant/coffee/cafe on first floor with exterior patio area
- ±2,701 SF upstairs office/retail
- Lease Rate: \$20.00, NNN