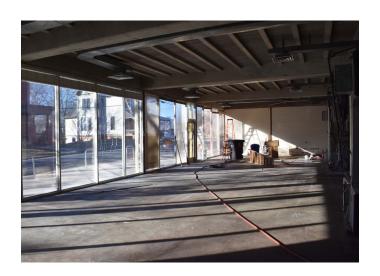

#### **DESCRIPTION**

Unique opportunity in growing West End area in Winston-Salem off Fourth Street.  $\pm 5,401$  SF of retail/office space featuring  $\pm 2,700$  SF of projected retail or restaurant/coffee/cafe on first floor with exterior patio area and  $\pm 2,701$  SF upstairs office/retail.

#### **KEY FEATURES**

- Unique opportunity in growing West End area in Winston-Salem
- $\pm 2,700$  SF of projected retail restaurant/coffee/cafe on first floor with exterior patio area
- ±2,701 SF upstairs office/retail
- Lease Rate: \$20.00, NNN