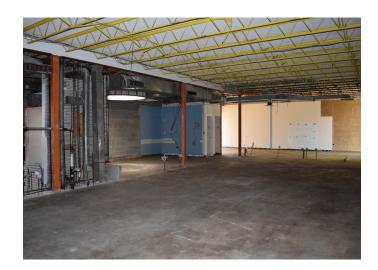

#### **DESCRIPTION**

Unique opportunity in growing West End area in Winston-Salem off Fourth Street.  $\pm 5,401$  SF of retail/office space featuring  $\pm 2,700$  SF of projected retail or restaurant/coffee/cafe on first floor with exterior patio area and  $\pm 2,701$  SF upstairs office/retail.

#### **KEY FEATURES**

- Unique opportunity in growing West End area in Winston-Salem
- $\pm 2,700$  SF of projected retail restaurant/coffee/cafe on first floor with exterior patio area
- ±2,701 SF upstairs office/retail
- Lease Rate: \$20.00, NNN