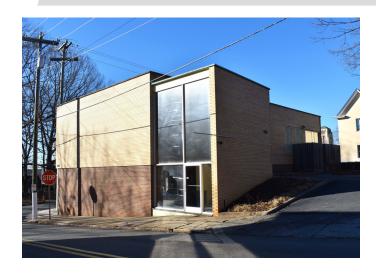

#### PROPERTY INFORMATION

| PROPERTY TYPE  | Retail/Office/Restaurant/Café | FLOORS    | 2           |
|----------------|-------------------------------|-----------|-------------|
| AVAILABLE SF ± | 5,401                         | PARKING   | 11 Surface  |
| ACRES          | 0.16                          | RESTROOMS | 4           |
| YEAR BUILT     | 1957                          | ROOF      | Flat        |
| ZONING         | РВ НО                         | EXTERIOR  | Brick/Block |
| TAX PIN        | 6825-86-7809.00               |           |             |