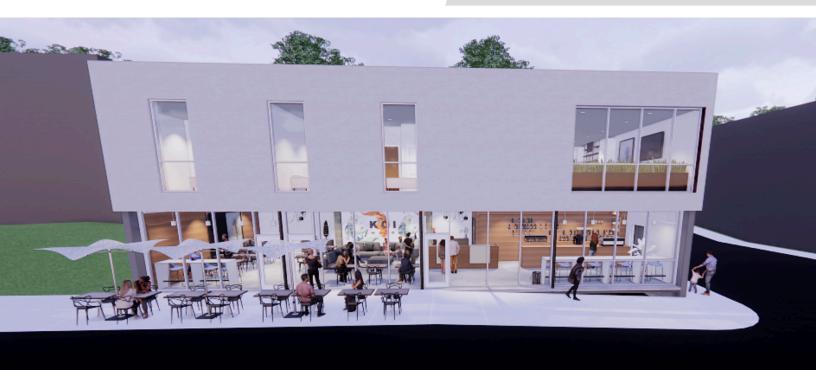

#### **DESCRIPTION**

Unique opportunity in growing West End area in Winston-Salem off Fourth Street.  $\pm 5,401$  SF of retail/office space featuring  $\pm 2,700$  SF of projected retail or restaurant/coffee/cafe on first floor with exterior patio area and  $\pm 2,701$  SF upstairs office/retail.

#### **KEY FEATURES**

- Unique opportunity in growing West End area in Winston-Salem
- $\pm 2,700$  SF of projected retail restaurant/coffee/cafe on first floor with exterior patio area
- ±2,701 SF upstairs office/retail
- Lease Rate: \$20.00, NNN

## SCAN OR CLICK BELOW TO VIEW THE VIRTUAL RENDERING