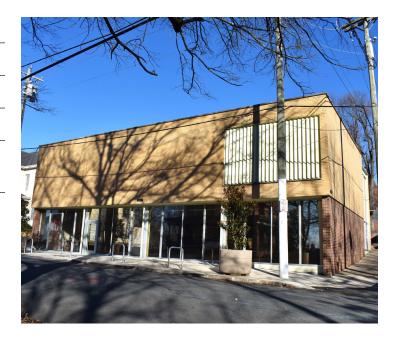

#### PROPERTY INFORMATION

| PROPERTY TYPE  | Retail/Office/Restaurant/Café | FLOORS    | 2           |
|----------------|-------------------------------|-----------|-------------|
| AVAILABLE SF ± | 5,401                         | PARKING   | 11 Surface  |
| ACRES          | 0.16                          | RESTROOMS | 4           |
| YEAR BUILT     | 1957                          | ROOF      | Flat        |
| ZONING         | РВ НО                         | EXTERIOR  | Brick/Block |
| TAX PIN        | 6825-86-7809.00               |           |             |