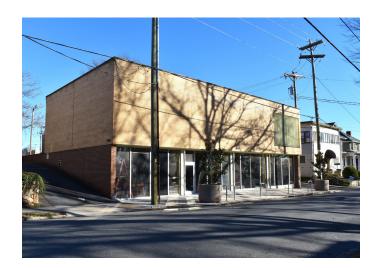

#### PROPERTY INFORMATION

| PROPERTY TYPE  | Retail/Office/Restaurant/Café | FLOORS    | 2           |
|----------------|-------------------------------|-----------|-------------|
| AVAILABLE SF ± | 5,401                         | PARKING   | 11 Surface  |
| ACRES          | 0.16                          | RESTROOMS | 4           |
| YEAR BUILT     | 1957                          | ROOF      | Flat        |
| ZONING         | РВ НО                         | EXTERIOR  | Brick/Block |
| TAX PIN        | 6825-86-7809.00               |           |             |