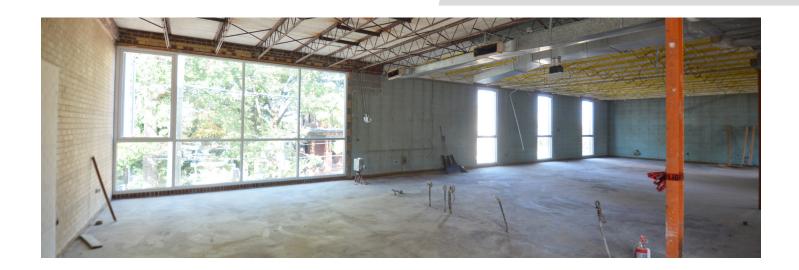

### **DESCRIPTION**

Unique opportunity in growing West End area in Winston-Salem off Fourth Street.  $\pm 5,401$  SF of retail/office space featuring  $\pm 2,700$  SF of projected retail or restaurant/coffee/cafe on first floor with exterior patio area and  $\pm 2,701$  SF upstairs office/retail.

### **KEY FEATURES**

- Unique opportunity in growing West End area in Winston-Salem
- $\pm 2,700$  SF of projected retail restaurant/coffee/cafe on first floor with exterior patio area
- ±2,701 SF upstairs office/retail
- Lease Rate: \$20.00, NNN