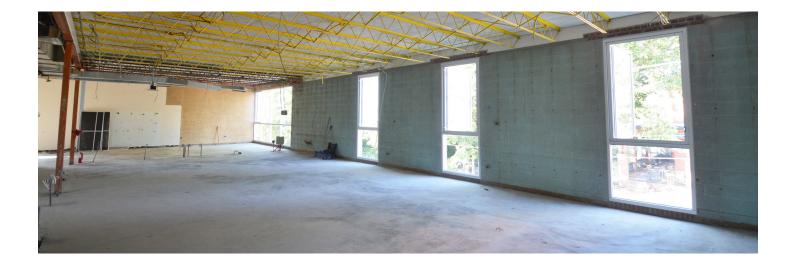

### **DESCRIPTION**

Unique opportunity in growing West End area in Winston-Salem off Fourth Street.  $\pm 5,401$  SF of retail/office space featuring  $\pm 2,700$  SF of projected retail or restaurant/coffee/cafe on first floor with exterior patio area and  $\pm 2,701$  SF upstairs office/retail.

### **KEY FEATURES**

- Unique opportunity in growing West End area in Winston-Salem
- $\pm 2,700$  SF of projected retail restaurant/coffee/cafe on first floor with exterior patio area
- ±2,701 SF upstairs office/retail
- Lease Rate: \$20.00, NNN