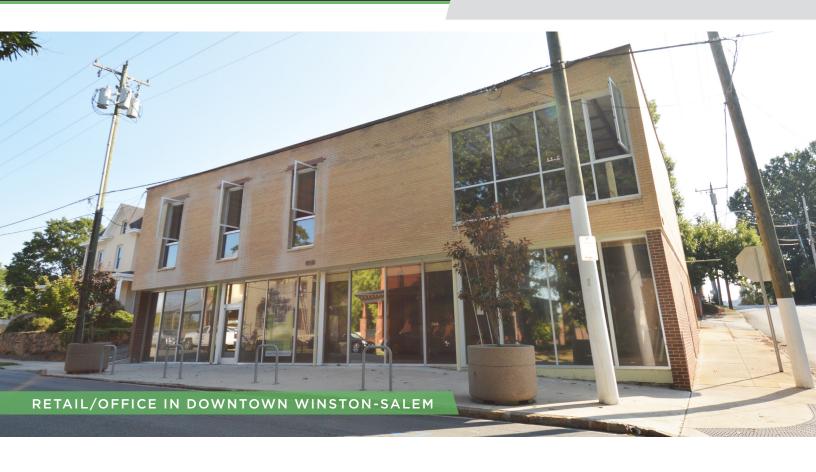

### PROPERTY HIGHLIGHTS

| PROPERTY TYPE  | Retail/Office/Restaurant/Café |  |
|----------------|-------------------------------|--|
| AVAILABLE SF ± | 5,401                         |  |
| LEASE RATE     | \$20.00, NNN                  |  |

### **DESCRIPTION**

Unique opportunity in growing West End area in Winston-Salem off Fourth Street.  $\pm 5,401$  SF of retail/office space featuring  $\pm 2,700$  SF of projected retail or restaurant/coffee/cafe on first floor with exterior patio area and  $\pm 2,701$  SF upstairs office/retail.

### **KEY FEATURES**

- Unique opportunity in growing West End area in Winston-Salem
- $\pm 2,700$  SF of projected retail restaurant/coffee/cafe on first floor with exterior patio area
- ±2,701 SF upstairs office/retail
- Lease Rate: \$20.00, NNN