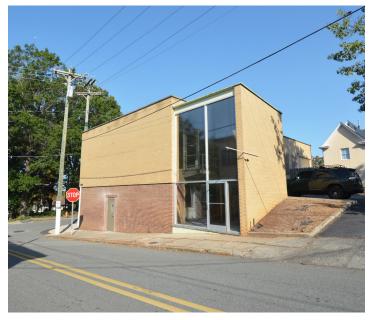

### **DESCRIPTION**

Unique opportunity in growing West End area in Winston-Salem off Fourth Street.  $\pm 5,401$  SF of retail/office space featuring  $\pm 2,700$  SF of projected retail or restaurant/coffee/cafe on first floor with exterior patio area and  $\pm 2,701$  SF upstairs office/retail.

### **KEY FEATURES**

- Unique opportunity in growing West End area in Winston-Salem
- $\pm 2,700$  SF of projected retail restaurant/coffee/cafe on first floor with exterior patio area
- ±2,701 SF upstairs office/retail
- Lease Rate: \$20.00, NNN

#### PROPERTY INFORMATION

| PROPERTY TYPE  | Retail/Office/Restaurant/Café | FLOORS    | 2           |
|----------------|-------------------------------|-----------|-------------|
| AVAILABLE SF ± | 5,401                         | PARKING   | 11 Surface  |
| ACRES          | 0.16                          | RESTROOMS | 4           |
| YEAR BUILT     | 1957                          | ROOF      | Flat        |
| ZONING         | РВ НО                         | EXTERIOR  | Brick/Block |
| TAX PIN        | 6825-86-7809.00               |           |             |