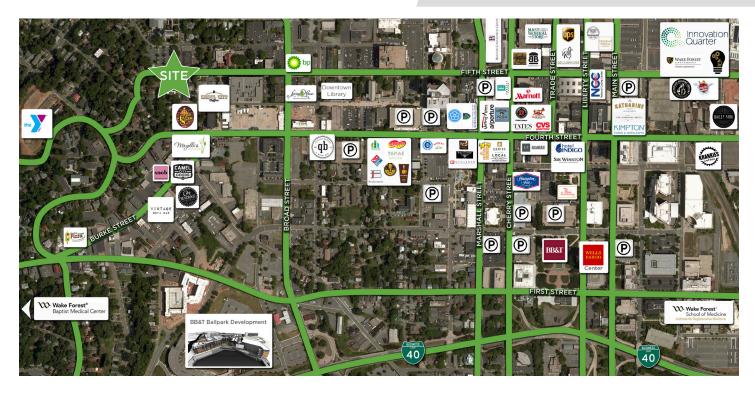

### **DESCRIPTION**

Unique opportunity in growing West End area in Winston-Salem off Fourth Street.  $\pm 5,401$  SF of retail/office space featuring  $\pm 2,700$  SF of projected retail or restaurant/coffee/cafe on first floor with exterior patio area and  $\pm 2,701$  SF upstairs office/retail.