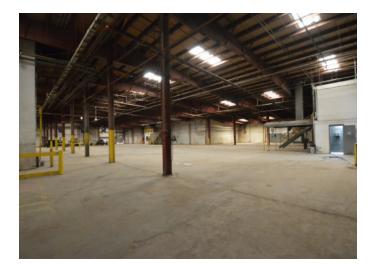

#### DESCRIPTION

±9,300 – ±63,200 SF brick building, zoned GI (General Industrial). Featuring 5 loading docks doors, concrete slab, ample power (13,200 amps), 16' – 23' ceilings, 3 sprinkler wet systems, and extensive parking with easy access to I-40 and Highway 52.

#### DESCRIPTION

 $\pm 9,300 - \pm 63,200$  SF brick building, zoned GI (General Industrial). Featuring 5 loading docks doors, concrete slab, ample power (13,200 amps), 16' – 23' ceilings, 3 sprinkler wet systems, and extensive parking with easy access to I-40 and Highway 52.