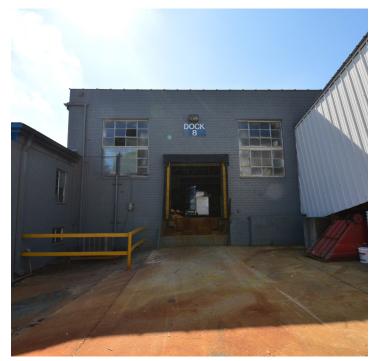

#### DESCRIPTION

±9,300 – ±63,200 SF brick building, zoned GI (General Industrial). Featuring 5 loading docks doors, concrete slab, ample power (13,200 amps), 16' – 23' ceilings, 3 sprinkler wet systems, and extensive parking with easy access to I-40 and Highway 52.

#### **PROPERTY INFORMATION**

\$3.75

| PROPERTY TYPE  | Industrial     | PROPERTY SUBTYPE | Warehouse |
|----------------|----------------|------------------|-----------|
| AVAILABLE SF ± | 9,300 - 63,200 | DOCK DOORS       | 3         |
| BUILDING SF ±  | 185,000        | DRIVE-INS        | 1         |
| ACRES          | 7.64           | CEILING HEIGHT   | 16' - 23' |
| FLOORS         | 1              | ZONING           | GI        |

#### DESCRIPTION

 $\pm 9,300 - \pm 63,200$  SF brick building, zoned GI (General Industrial). Featuring 5 loading docks doors, concrete slab, ample power (13,200 amps), 16' – 23' ceilings, 3 sprinkler wet systems, and extensive parking with easy access to I-40 and Highway 52.