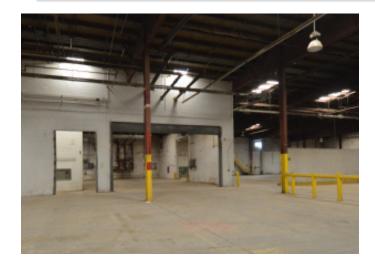

#### DESCRIPTION

±9,300 – ±63,200 SF brick building, zoned GI (General Industrial). Featuring 5 loading docks doors, concrete slab, ample power (13,200 amps), 16' – 23' ceilings, 3 sprinkler wet systems, and extensive parking with easy access to I-40 and Highway 52.

#### **KEY FEATURES**

- ±9,300 63,200 SF Industrial Warehouse
- Various Dock Doors and Drive-Ins
- Ample Power and Extensive Parking
- Rent: \$3.75, Modified Gross

#### **PROPERTY INFORMATION**

\$3.75

| PROPERTY TYPE  | Industrial     | PROPERTY SUBTYPE | Warehouse |
|----------------|----------------|------------------|-----------|
| AVAILABLE SF ± | 9,300 - 63,200 | DOCK DOORS       | 3         |
| BUILDING SF ±  | 185,000        | DRIVE-INS        | 1         |
| ACRES          | 7.64           | CEILING HEIGHT   | 16' - 23' |
| FLOORS         | 1              | ZONING           | GI        |