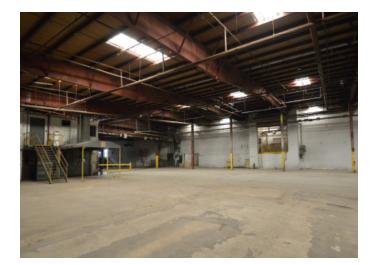

#### DESCRIPTION

±9,300 – ±63,200 SF brick building, zoned GI (General Industrial). Featuring 5 loading docks doors, concrete slab, ample power (13,200 amps), 16' – 23' ceilings, 3 sprinkler wet systems, and extensive parking with easy access to I-40 and Highway 52.

#### DESCRIPTION

 $\pm 9,300 - \pm 63,200$  SF brick building, zoned GI (General Industrial). Featuring 5 loading docks doors, concrete slab, ample power (13,200 amps), 16' – 23' ceilings, 3 sprinkler wet systems, and extensive parking with easy access to I-40 and Highway 52.