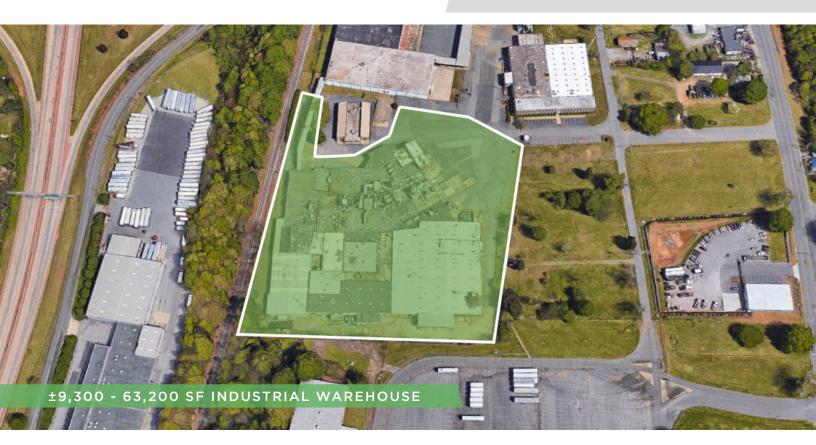

#### DESCRIPTION

±9,300 – ±63,200 SF brick building, zoned GI (General Industrial). Featuring 5 loading docks doors, concrete slab, ample power (13,200 amps), 16' – 23' ceilings, 3 sprinkler wet systems, and extensive parking with easy access to I-40 and Highway 52.

#### **KEY FEATURES**

- ±9,300 63,200 SF Industrial Warehouse
- Various Dock Doors and Drive-Ins
- Ample Power and Extensive Parking
- Rent: \$3.75, Modified Gross

#### **PROPERTY INFORMATION**

\$3.75

| PROPERTY TYPE  | Industrial     | PROPERTY SUBTYPE | Warehouse |
|----------------|----------------|------------------|-----------|
| AVAILABLE SF ± | 9,300 - 63,200 | DOCK DOORS       | 3         |
| BUILDING SF ±  | 185,000        | DRIVE-INS        | 1         |
| ACRES          | 7.64           | CEILING HEIGHT   | 16' - 23' |
| FLOORS         | 1              | ZONING           | GI        |

#### DESCRIPTION

 $\pm 9,300 - \pm 63,200$  SF brick building, zoned GI (General Industrial). Featuring 5 loading docks doors, concrete slab, ample power (13,200 amps), 16' – 23' ceilings, 3 sprinkler wet systems, and extensive parking with easy access to I-40 and Highway 52.