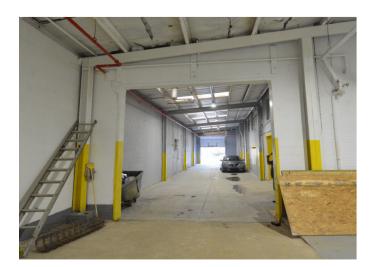

#### DESCRIPTION

±9,300 – ±63,200 SF brick building, zoned GI (General Industrial). Featuring 5 loading docks doors, concrete slab, ample power (13,200 amps), 16' – 23' ceilings, 3 sprinkler wet systems, and extensive parking with easy access to I-40 and Highway 52.

#### DESCRIPTION

 $\pm 9,300 - \pm 63,200$  SF brick building, zoned GI (General Industrial). Featuring 5 loading docks doors, concrete slab, ample power (13,200 amps), 16' – 23' ceilings, 3 sprinkler wet systems, and extensive parking with easy access to I-40 and Highway 52.