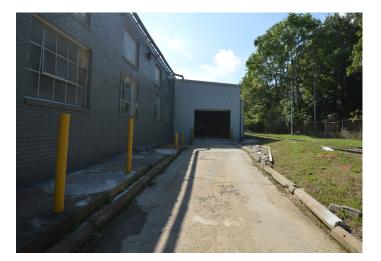

#### DESCRIPTION

±9,300 – ±63,200 SF brick building, zoned GI (General Industrial). Featuring 5 loading docks doors, concrete slab, ample power (13,200 amps), 16' – 23' ceilings, 3 sprinkler wet systems, and extensive parking with easy access to I-40 and Highway 52.

#### DESCRIPTION

 $\pm 9,300 - \pm 63,200$  SF brick building, zoned GI (General Industrial). Featuring 5 loading docks doors, concrete slab, ample power (13,200 amps), 16' – 23' ceilings, 3 sprinkler wet systems, and extensive parking with easy access to I-40 and Highway 52.