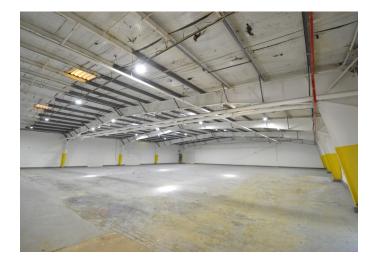

#### DESCRIPTION

±9,300 – ±63,200 SF brick building, zoned GI (General Industrial). Featuring 5 loading docks doors, concrete slab, ample power (13,200 amps), 16' – 23' ceilings, 3 sprinkler wet systems, and extensive parking with easy access to I-40 and Highway 52.

#### **PROPERTY INFORMATION**

\$3.75

| PROPERTY TYPE  | Industrial     | PROPERTY SUBTYPE | Warehouse |
|----------------|----------------|------------------|-----------|
| AVAILABLE SF ± | 9,300 - 63,200 | DOCK DOORS       | 3         |
| BUILDING SF ±  | 185,000        | DRIVE-INS        | 1         |
| ACRES          | 7.64           | CEILING HEIGHT   | 16' - 23' |
| FLOORS         | 1              | ZONING           | GI        |

#### DESCRIPTION

 $\pm 9,300 - \pm 63,200$  SF brick building, zoned GI (General Industrial). Featuring 5 loading docks doors, concrete slab, ample power (13,200 amps), 16' – 23' ceilings, 3 sprinkler wet systems, and extensive parking with easy access to I-40 and Highway 52.