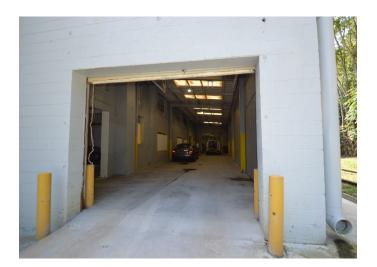

#### DESCRIPTION

±9,300 – ±63,200 SF brick building, zoned GI (General Industrial). Featuring 5 loading docks doors, concrete slab, ample power (13,200 amps), 16' – 23' ceilings, 3 sprinkler wet systems, and extensive parking with easy access to I-40 and Highway 52.

#### **KEY FEATURES**

- ±9,300 63,200 SF Industrial Warehouse
- Various Dock Doors and Drive-Ins
- Ample Power and Extensive Parking
- Rent: \$3.75, Modified Gross

#### **PROPERTY INFORMATION**

\$3.75

| PROPERTY TYPE  | Industrial     | PROPERTY SUBTYPE | Warehouse |
|----------------|----------------|------------------|-----------|
| AVAILABLE SF ± | 9,300 - 63,200 | DOCK DOORS       | 3         |
| BUILDING SF ±  | 185,000        | DRIVE-INS        | 1         |
| ACRES          | 7.64           | CEILING HEIGHT   | 16' - 23' |
| FLOORS         | 1              | ZONING           | GI        |