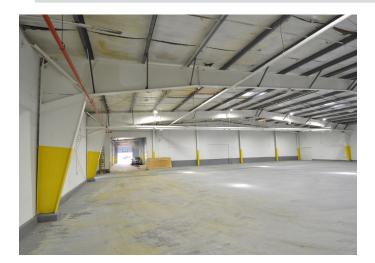

#### DESCRIPTION

±9,300 – ±63,200 SF brick building, zoned GI (General Industrial). Featuring 5 loading docks doors, concrete slab, ample power (13,200 amps), 16' – 23' ceilings, 3 sprinkler wet systems, and extensive parking with easy access to I-40 and Highway 52.

#### **PROPERTY INFORMATION**

\$3.75

| PROPERTY TYPE  | Industrial     | PROPERTY SUBTYPE | Warehouse |
|----------------|----------------|------------------|-----------|
| AVAILABLE SF ± | 9,300 - 63,200 | DOCK DOORS       | 3         |
| BUILDING SF ±  | 185,000        | DRIVE-INS        | 1         |
| ACRES          | 7.64           | CEILING HEIGHT   | 16' - 23' |
| FLOORS         | 1              | ZONING           | GI        |

#### DESCRIPTION

 $\pm 9,300 - \pm 63,200$  SF brick building, zoned GI (General Industrial). Featuring 5 loading docks doors, concrete slab, ample power (13,200 amps), 16' – 23' ceilings, 3 sprinkler wet systems, and extensive parking with easy access to I-40 and Highway 52.