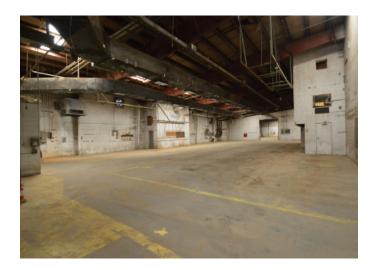

#### DESCRIPTION

±9,300 – ±63,200 SF brick building, zoned GI (General Industrial). Featuring 5 loading docks doors, concrete slab, ample power (13,200 amps), 16' – 23' ceilings, 3 sprinkler wet systems, and extensive parking with easy access to I-40 and Highway 52.

#### DESCRIPTION

 $\pm 9,300 - \pm 63,200$  SF brick building, zoned GI (General Industrial). Featuring 5 loading docks doors, concrete slab, ample power (13,200 amps), 16' – 23' ceilings, 3 sprinkler wet systems, and extensive parking with easy access to I-40 and Highway 52.