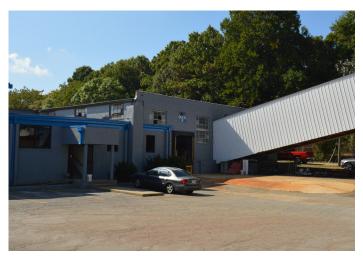

#### DESCRIPTION

±9,300 – ±63,200 SF brick building, zoned GI (General Industrial). Featuring 5 loading docks doors, concrete slab, ample power (13,200 amps), 16' – 23' ceilings, 3 sprinkler wet systems, and extensive parking with easy access to I-40 and Highway 52.

#### DESCRIPTION

 $\pm 9,300 - \pm 63,200$  SF brick building, zoned GI (General Industrial). Featuring 5 loading docks doors, concrete slab, ample power (13,200 amps), 16' – 23' ceilings, 3 sprinkler wet systems, and extensive parking with easy access to I-40 and Highway 52.