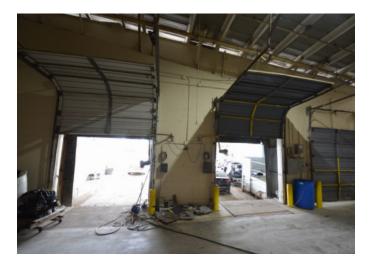

#### DESCRIPTION

±9,300 – ±63,200 SF brick building, zoned GI (General Industrial). Featuring 5 loading docks doors, concrete slab, ample power (13,200 amps), 16' – 23' ceilings, 3 sprinkler wet systems, and extensive parking with easy access to I-40 and Highway 52.

#### **KEY FEATURES**

- ±9,300 63,200 SF Industrial Warehouse
- Various Dock Doors and Drive-Ins
- Ample Power and Extensive Parking
- Rent: \$3.75, Modified Gross

#### **PROPERTY INFORMATION**

\$3.75

| PROPERTY TYPE  | Industrial     | PROPERTY SUBTYPE | Warehouse |
|----------------|----------------|------------------|-----------|
| AVAILABLE SF ± | 9,300 - 63,200 | DOCK DOORS       | 3         |
| BUILDING SF ±  | 185,000        | DRIVE-INS        | 1         |
| ACRES          | 7.64           | CEILING HEIGHT   | 16' - 23' |
| FLOORS         | 1              | ZONING           | GI        |