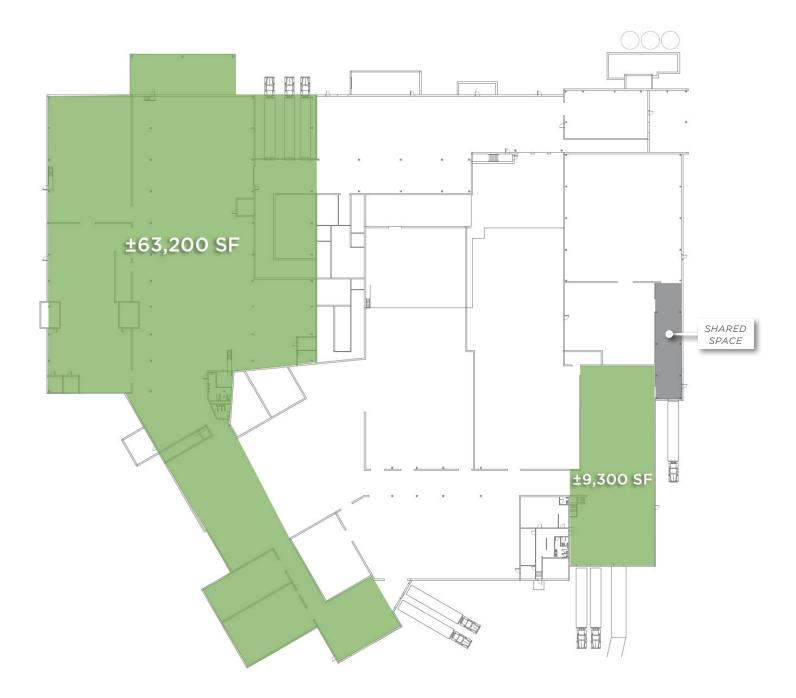

#### FLOOR PLAN

206 W. FOURTH STREET • WINSTON-SALEM • NORTH CAROLINA • 2710 LTPCOMMERCIAL.COM • 336.724.1715

FOR LEASE | WINSTON-SALEM, NC 27107

#### DESCRIPTION

±9,300 – ±63,200 SF brick building, zoned GI (General Industrial). Featuring 5 loading docks doors, concrete slab, ample power (13,200 amps), 16' – 23' ceilings, 3 sprinkler wet systems, and extensive parking with easy access to I-40 and Highway 52.

#### DESCRIPTION

 $\pm 9,300 - \pm 63,200$  SF brick building, zoned GI (General Industrial). Featuring 5 loading docks doors, concrete slab, ample power (13,200 amps), 16' – 23' ceilings, 3 sprinkler wet systems, and extensive parking with easy access to I-40 and Highway 52.

#### **PROPERTY INFORMATION**

\$3.75

| PROPERTY TYPE  | Industrial     | PROPERTY SUBTYPE | Warehouse |
|----------------|----------------|------------------|-----------|
| AVAILABLE SF ± | 9,300 - 63,200 | DOCK DOORS       | 3         |
| BUILDING SF ±  | 185,000        | DRIVE-INS        | 1         |
| ACRES          | 7.64           | CEILING HEIGHT   | 16' - 23' |
| FLOORS         | 1              | ZONING           | GI        |