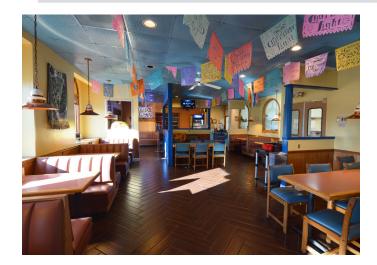

### DESCRIPTION

Turn-key restaurant space in Jamestown, NC close to residential neighborhoods and near High Point University (5 minutes) and Guilford Tech Community College (5 minutes). This ±4,005 SF restaurant space comes fully-equipped and features two large, open dining rooms (seats 175), ample parking, and great visibility.

### **KEY FEATURES**

- ±4,005 SF turn-key restaurant space
- Located near High Point University (5 min) and Guilford Tech Community College (5 min)
- Features two large dining rooms, ample parking, and great visibility
- Lease Rate: \$17.10, NNN