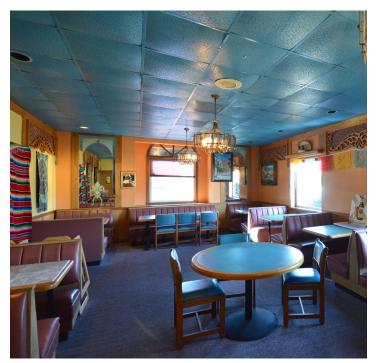

### DESCRIPTION

Turn-key restaurant space in Jamestown, NC close to residential neighborhoods and near High Point University (5 minutes) and Guilford Tech Community College (5 minutes). This ±4,005 SF restaurant space comes fully-equipped and features two large, open dining rooms (seats 175), ample parking, and great visibility.

### **KEY FEATURES**

- ±4,005 SF turn-key restaurant space
- Located near High Point University (5 min) and Guilford Tech Community College (5 min)
- Features two large dining rooms, ample parking, and great visibility
- Lease Rate: \$17.10, NNN