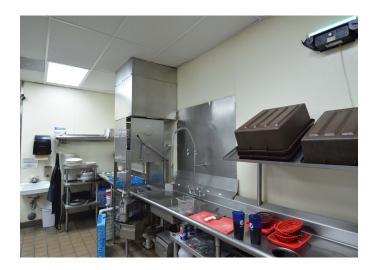

### DESCRIPTION

Turn-key restaurant space in Jamestown, NC close to residential neighborhoods and near High Point University (5 minutes) and Guilford Tech Community College (5 minutes). This ±4,005 SF restaurant space comes fully-equipped and features two large, open dining rooms (seats 175), ample parking, and great visibility.