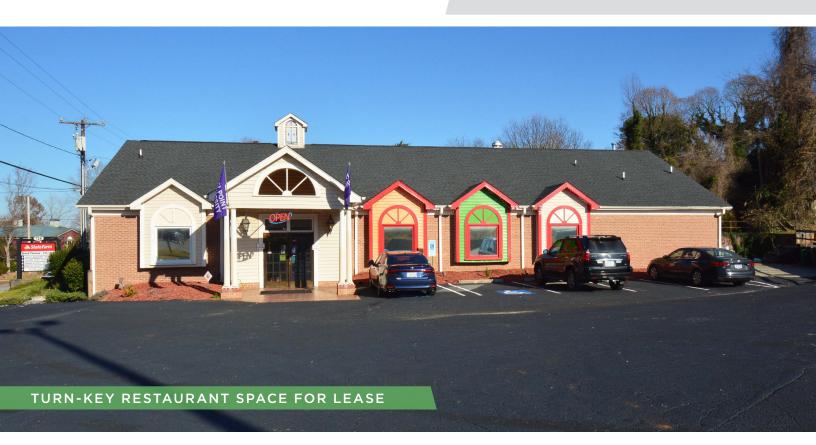

### DESCRIPTION

Turn-key restaurant space in Jamestown, NC close to residential neighborhoods and near High Point University (5 minutes) and Guilford Tech Community College (5 minutes). This ±4,005 SF restaurant space comes fully-equipped and features two large, open dining rooms (seats 175), ample parking, and great visibility.

### **KEY FEATURES**

- ±4,005 SF turn-key restaurant space
- Located near High Point University (5 min) and Guilford Tech Community College (5 min)
- Features two large dining rooms, ample parking, and great visibility
- Lease Rate: \$17.10, NNN

### **PROPERTY INFORMATION**

| PROPERTY TYPE  | Retail/Restaurant | FLOORS    | 1              |
|----------------|-------------------|-----------|----------------|
| AVAILABLE SF ± | 4,005             | RESTROOMS | 2              |
| YEAR BUILT     | 1987              | FLOOR     | Tile & Carpet  |
| ACRES          | 1.03              | ROOF      | Shingle        |
| PARKING        | 54 Surface        | EXTERIOR  | Brick          |
| ZONING         | С                 | ΤΑΧ ΡΙΝ   | 7811774293-000 |