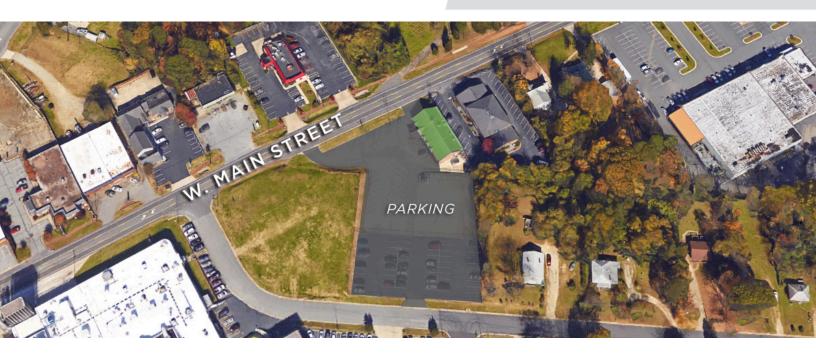

### **PROPERTY INFORMATION**

| PROPERTY TYPE  | Retail/Restaurant | FLOORS    | 1              |
|----------------|-------------------|-----------|----------------|
| AVAILABLE SF ± | 4,005             | RESTROOMS | 2              |
| YEAR BUILT     | 1987              | FLOOR     | Tile & Carpet  |
| ACRES          | 1.03              | ROOF      | Shingle        |
| PARKING        | 54 Surface        | EXTERIOR  | Brick          |
| ZONING         | С                 | ΤΑΧ ΡΙΝ   | 7811774293-000 |