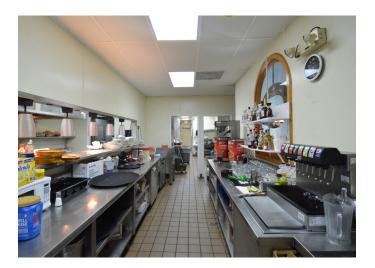

### DESCRIPTION

Turn-key restaurant space in Jamestown, NC close to residential neighborhoods and near High Point University (5 minutes) and Guilford Tech Community College (5 minutes). This ±4,005 SF restaurant space comes fully-equipped and features two large, open dining rooms (seats 175), ample parking, and great visibility.