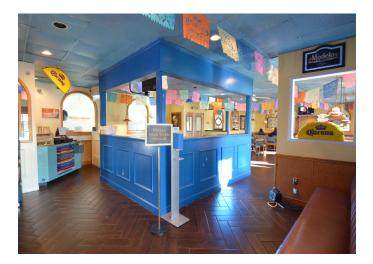

### DESCRIPTION

Turn-key restaurant space in Jamestown, NC close to residential neighborhoods and near High Point University (5 minutes) and Guilford Tech Community College (5 minutes). This ±4,005 SF restaurant space comes fully-equipped and features two large, open dining rooms (seats 175), ample parking, and great visibility.

### **KEY FEATURES**

- ±4,005 SF turn-key restaurant space
- Located near High Point University (5 min) and Guilford Tech Community College (5 min)
- Features two large dining rooms, ample parking, and great visibility
- Lease Rate: \$17.10, NNN