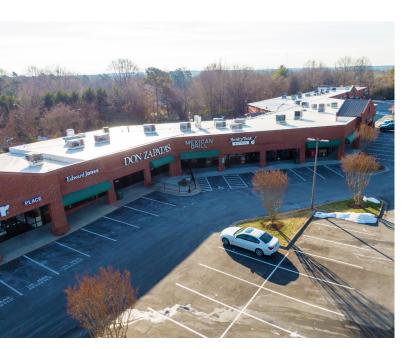

### **DESCRIPTION**

Summit Station Shopping Center is a neighborhood center located off of US-421, on Jonestown Road. Minutes from Wake Forest Medical Plaza and surrounded by various national tenants. This highly visible shopping center is ideal for national tenants, local retailers, and office users.