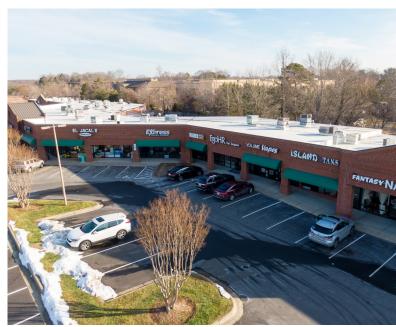

### **DESCRIPTION**

Summit Station Shopping Center is a neighborhood center located off of US-421, on Jonestown Road. Minutes from Wake Forest Medical Plaza and surrounded by various national tenants. This highly visible shopping center is ideal for national tenants, local retailers, and office users.

### **KEY FEATURES**

- Summit Station Shopping Center is located off US-421, on Jonestown Road
- Minutes from Wake Forest Medical Plaza and surrounded by various national tenants
- Highly visible
- Lease Rate: \$13.50, NNN