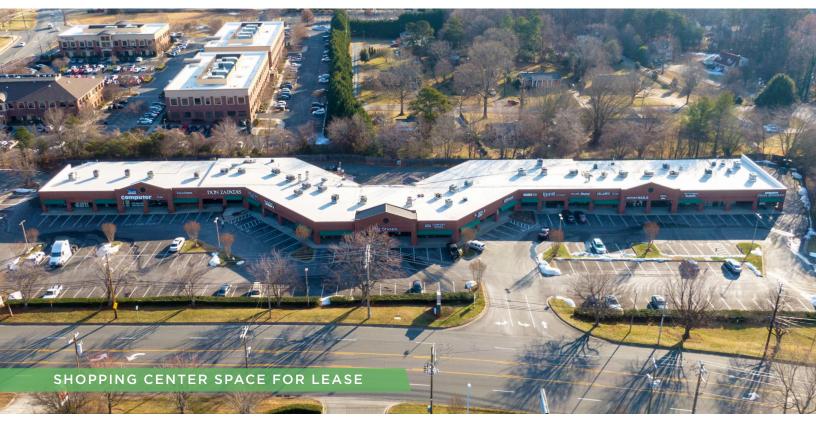

### **DESCRIPTION**

Summit Station Shopping Center is a neighborhood center located off of US-421, on Jonestown Road. Minutes from Wake Forest Medical Plaza and surrounded by various national tenants. This highly visible shopping center is ideal for national tenants, local retailers, and office users.

### **KEY FEATURES**

- Summit Station Shopping Center is located off US-421, on Jonestown Road
- Minutes from Wake Forest Medical Plaza and surrounded by various national tenants
- Highly visible
- Lease Rate: \$13.50, NNN