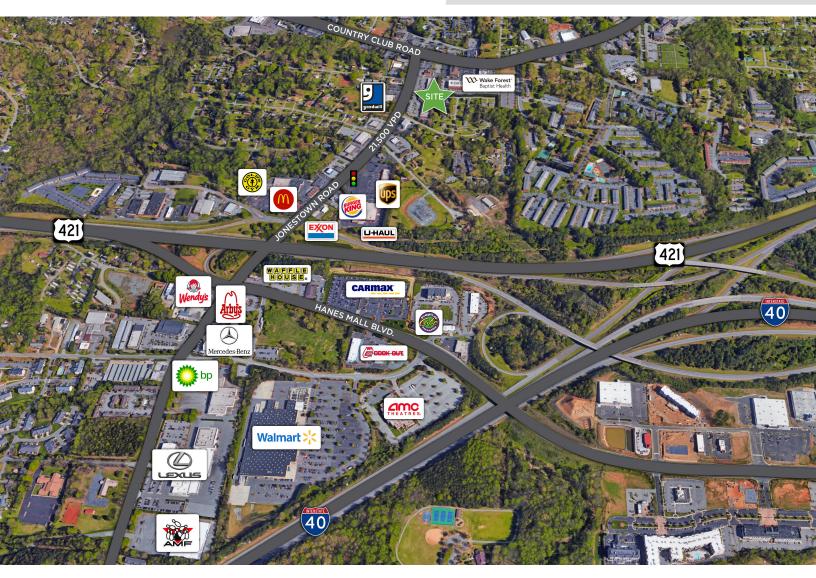

### **DESCRIPTION**

Summit Station Shopping Center is a neighborhood center located off of US-421, on Jonestown Road. Minutes from Wake Forest Medical Plaza and surrounded by various national tenants. This highly visible shopping center is ideal for national tenants, local retailers, and office users.

### **KEY FEATURES**

- Summit Station Shopping Center is located off US-421, on Jonestown Road
- Minutes from Wake Forest Medical Plaza and surrounded by various national tenants
- Highly visible
- Lease Rate: \$13.50, NNN