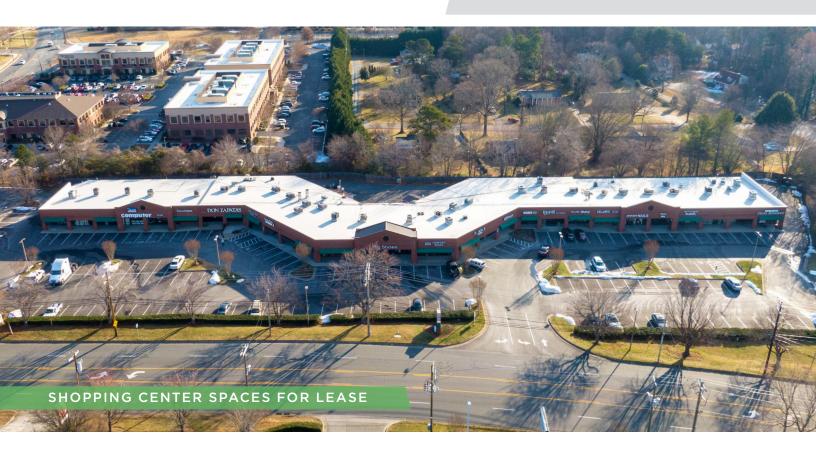

# SUMMIT STATION

FOR LEASE | 125 JONESTOWN ROAD, WINSTON-SALEM, NC 27104

### DESCRIPTION

Summit Station Shopping Center is a neighborhood center located off of US-421, on Jonestown Road. Minutes from Wake Forest Medical Plaza and surrounded by various national tenants. This highly visible shopping center is ideal for national tenants, local retailers, and office users.

### **KEY FEATURES**

- Summit Station Shopping Center is located off US-421, on Jonestown Road
- Minutes from Wake Forest Medical Plaza and surrounded by various national tenants
- Highly visible
- Lease Rate: \$13.50, NNN