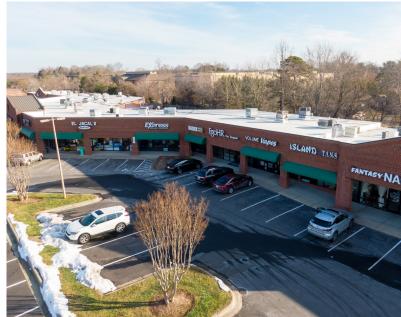

### DESCRIPTION

Summit Station Shopping Center is a neighborhood center located off of US-421, on Jonestown Road. Minutes from Wake Forest Medical Plaza and surrounded by various national tenants. This highly visible shopping center is ideal for national tenants, local retailers, and office users.

#### DESCRIPTION

Summit Station Shopping Center is a neighborhood center located off of US-421, on Jonestown Road. Minutes from Wake Forest Medical Plaza and surrounded by various national tenants. This highly visible shopping center is ideal for national tenants, local retailers, and office users.