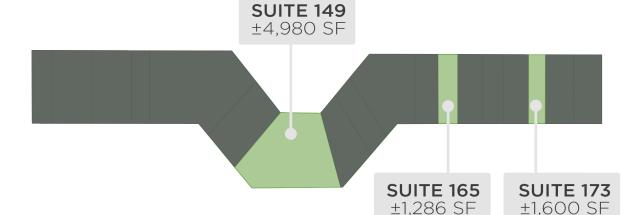

### **PROPERTY HIGHLIGHTS**

PROPERTY TYPE

Retail/Shopping Center

AVAILABLE SF ±

1,286 - 4,980 \$13.50. NNN

LEASE RATE

### **PROPERTY INFORMATION**

| PROPERTY TYPE  | Retail/Shopping Center | FLOORS  | 1            |
|----------------|------------------------|---------|--------------|
| AVAILABLE SF ± | 1,286 - 4,980          | PARKING | 192 Spaces   |
|                |                        |         |              |
| BUILDING SF ±  | 37,143                 | ΤΑΧ ΜΑΡ | 600846       |
| ACRES          | 4.03                   | ΤΑΧ ΡΙΝ | 6804-59-6901 |
| YEAR BUILT     | 1989                   | ZONING  | LB-S         |
|                |                        |         |              |