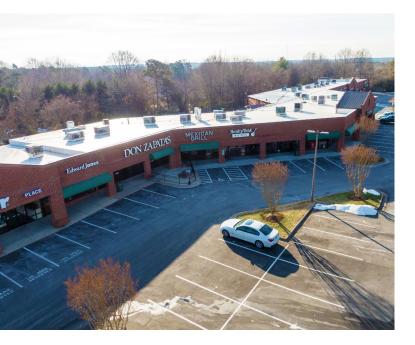

### DESCRIPTION

Summit Station Shopping Center is a neighborhood center located off of US-421, on Jonestown Road. Minutes from Wake Forest Medical Plaza and surrounded by various national tenants. This highly visible shopping center is ideal for national tenants, local retailers, and office users.

#### DESCRIPTION

Summit Station Shopping Center is a neighborhood center located off of US-421, on Jonestown Road. Minutes from Wake Forest Medical Plaza and surrounded by various national tenants. This highly visible shopping center is ideal for national tenants, local retailers, and office users.