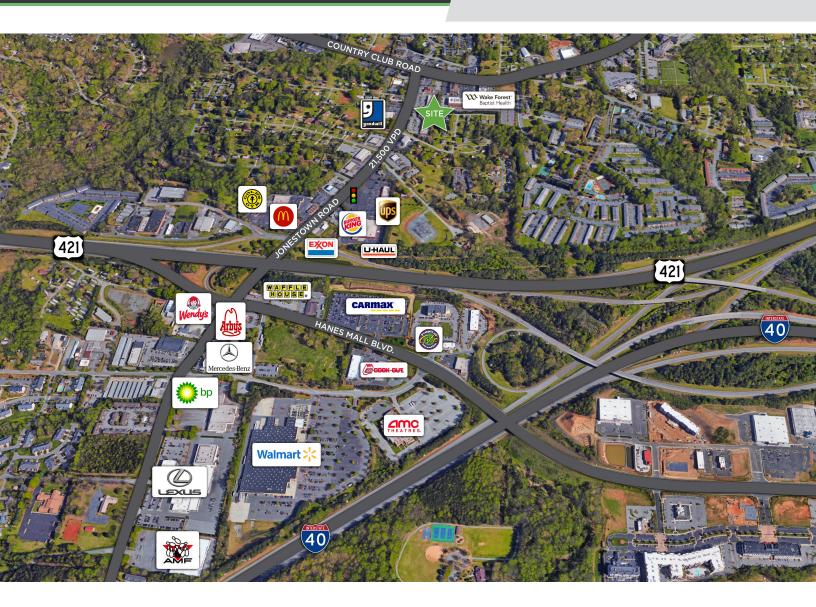

### DESCRIPTION

Summit Station Shopping Center is a neighborhood center located off of US-421, on Jonestown Road. Minutes from Wake Forest Medical Plaza and surrounded by various national tenants. This highly visible shopping center is ideal for national tenants, local retailers, and office users.

#### DESCRIPTION

Summit Station Shopping Center is a neighborhood center located off of US-421, on Jonestown Road. Minutes from Wake Forest Medical Plaza and surrounded by various national tenants. This highly visible shopping center is ideal for national tenants, local retailers, and office users.