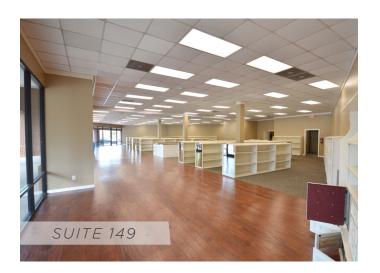

### **PROPERTY HIGHLIGHTS**

PROPERTY TYPE

Retail/Shopping Center

AVAILABLE SF ±

1,286 - 4,980 \$13.50. NNN

LEASE RATE

### **PROPERTY INFORMATION**

| PROPERTY TYPE  | Retail/Shopping Center | FLOORS  | 1            |
|----------------|------------------------|---------|--------------|
| AVAILABLE SF ± | 1,286 - 4,980          | PARKING | 192 Spaces   |
|                |                        |         |              |
| BUILDING SF ±  | 37,143                 | ΤΑΧ ΜΑΡ | 600846       |
| ACRES          | 4.03                   | ΤΑΧ ΡΙΝ | 6804-59-6901 |
| YEAR BUILT     | 1989                   | ZONING  | LB-S         |
|                |                        |         |              |