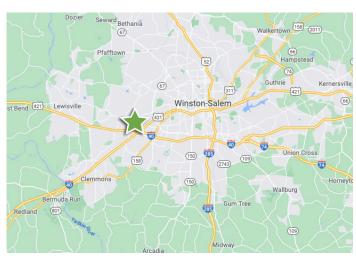

#### **DESCRIPTION**

Summit Station Shopping Center is a neighborhood center located off of US-421, on Jonestown Road. Minutes from Wake Forest Medical Plaza and surrounded by various national tenants. This highly visible shopping center is ideal for national tenants, local retailers, and office users.