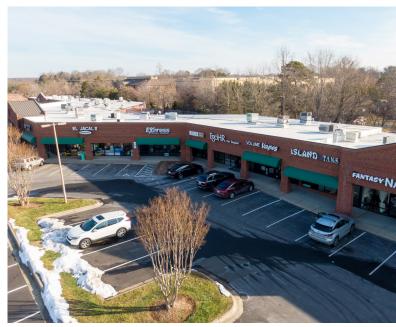

#### **DESCRIPTION**

Summit Station Shopping Center is a neighborhood center located off of US-421, on Jonestown Road. Minutes from Wake Forest Medical Plaza and surrounded by various national tenants. This highly visible shopping center is ideal for national tenants, local retailers, and office users.

#### **KEY FEATURES**

- Summit Station Shopping Center is located off US-421, on Jonestown Road
- Minutes from Wake Forest Medical Plaza and surrounded by various national tenants
- Highly visible
- Lease Rate: \$13.50, NNN