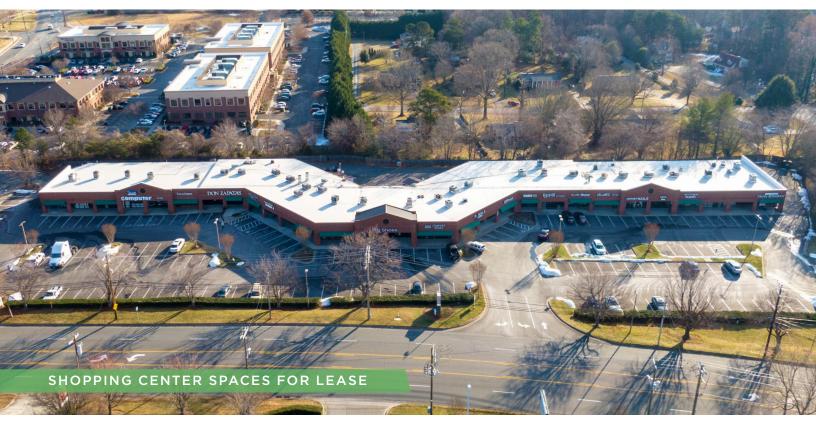

#### **DESCRIPTION**

Summit Station Shopping Center is a neighborhood center located off of US-421, on Jonestown Road. Minutes from Wake Forest Medical Plaza and surrounded by various national tenants. This highly visible shopping center is ideal for national tenants, local retailers, and office users.

#### **KEY FEATURES**

- Summit Station Shopping Center is located off US-421, on Jonestown Road
- Minutes from Wake Forest Medical Plaza and surrounded by various national tenants
- Highly visible
- Lease Rate: \$13.50, NNN