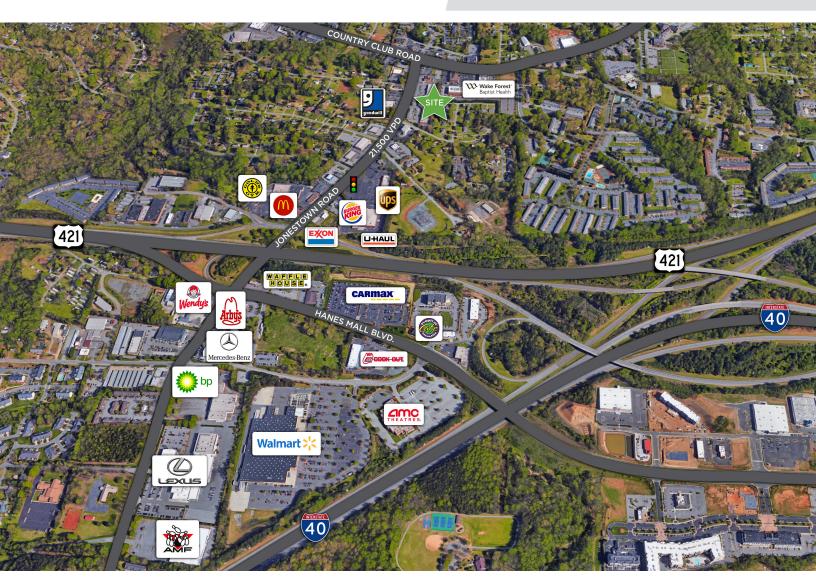

#### **DESCRIPTION**

Summit Station Shopping Center is a neighborhood center located off of US-421, on Jonestown Road. Minutes from Wake Forest Medical Plaza and surrounded by various national tenants. This highly visible shopping center is ideal for national tenants, local retailers, and office users.

#### **KEY FEATURES**

- Summit Station Shopping Center is located off US-421, on Jonestown Road
- Minutes from Wake Forest Medical Plaza and surrounded by various national tenants
- Highly visible
- Lease Rate: \$13.50, NNN