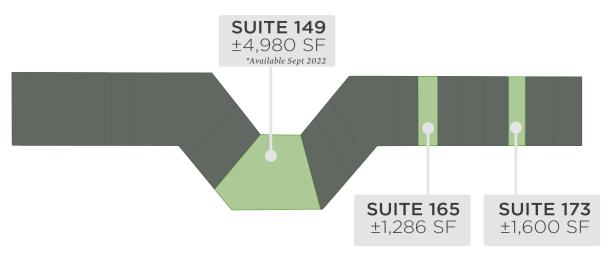

#### PROPERTY HIGHLIGHTS

| PROPERTY TYPE  | Retail/Shopping Center |  |
|----------------|------------------------|--|
| AVAILABLE SF ± | 1,286 - 4,980          |  |
| LEASE RATE     | \$13.50, NNN           |  |

### PROPERTY INFORMATION

| PROPERTY TYPE  | Retail/Shopping Center | FLOORS  | 1            |
|----------------|------------------------|---------|--------------|
| AVAILABLE SF ± | 1,286 - 4,980          | PARKING | 192 Spaces   |
| BUILDING SF ±  | 37,143                 | TAX MAP | 600846       |
| ACRES          | 4.03                   | TAX PIN | 6804-59-6901 |
| YEAR BUILT     | 1989                   | ZONING  | LB-S         |