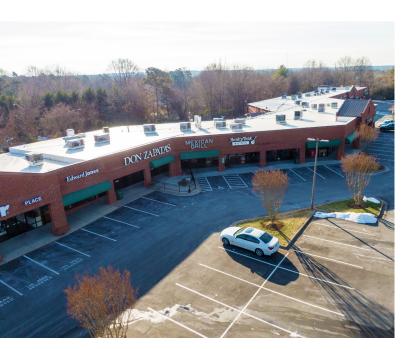

#### **DESCRIPTION**

Summit Station Shopping Center is a neighborhood center located off of US-421, on Jonestown Road. Minutes from Wake Forest Medical Plaza and surrounded by various national tenants. This highly visible shopping center is ideal for national tenants, local retailers, and office users.

#### **KEY FEATURES**

- Summit Station Shopping Center is located off US-421, on Jonestown Road
- Minutes from Wake Forest Medical Plaza and surrounded by various national tenants
- Highly visible
- Lease Rate: \$13.50, NNN