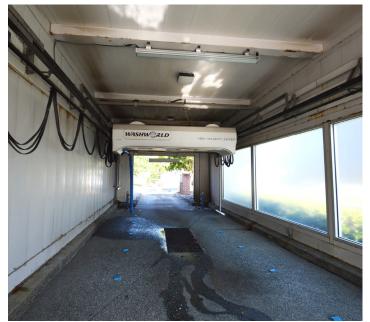

#### DESCRIPTION

Opportunity to own an established carwash in Clemmons, NC. Property features a two-bay Laser Car Wash, upgraded Washselect equipment, and security system with HD cameras. Site is located just off I-40 on Lewisville-Clemmons Road (35,000 VPD). Financials available upon request. Opportunity to add vacuums for additional revenue. Long term billboard lease part of revenue.

#### **KEY FEATURES**

- Opportunity to own an established carwash
- Features a two-bay Laser Car Wash, upgraded Washselect equipment, and security system with HD cameras
- Located just off I-40 on Lewisville-Clemmons Road (35,000 VPD)
- Sale Price: \$790,000
- \$72,751 NOI and 9.20% CAP Rate

## DESCRIPTION

Opportunity to own an established carwash in Clemmons, NC. Property features a two-bay Laser Car Wash, upgraded Washselect equipment, and security system with HD cameras. Site is located just off I-40 on Lewisville-Clemmons Road (35,000 VPD). Financials available upon request. Opportunity to add vacuums for additional revenue. Long term billboard lease part of revenue.