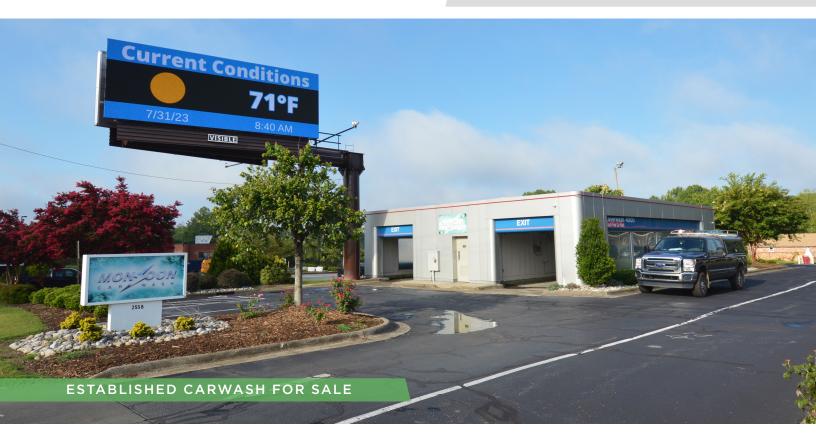

#### DESCRIPTION

Opportunity to own an established carwash in Clemmons, NC. Property features a two-bay Laser Car Wash, upgraded Washselect equipment, and security system with HD cameras. Site is located just off I-40 on Lewisville-Clemmons Road (35,000 VPD). Financials available upon request. Opportunity to add vacuums for additional revenue. Long term billboard lease part of revenue.

#### **KEY FEATURES**

- Opportunity to own an established carwash
- Features a two-bay Laser Car Wash, upgraded Washselect equipment, and security system with HD cameras
- Located just off I-40 on Lewisville-Clemmons Road (35,000 VPD)
- Sale Price: \$790,000
- \$72,751 NOI and 9.20% CAP Rate

## DESCRIPTION

Opportunity to own an established carwash in Clemmons, NC. Property features a two-bay Laser Car Wash, upgraded Washselect equipment, and security system with HD cameras. Site is located just off I-40 on Lewisville-Clemmons Road (35,000 VPD). Financials available upon request. Opportunity to add vacuums for additional revenue. Long term billboard lease part of revenue.