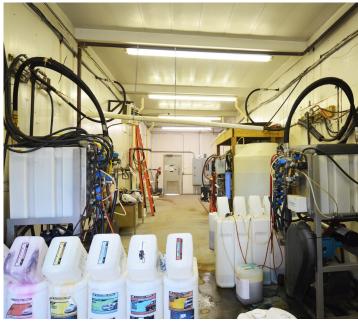

#### DESCRIPTION

Opportunity to own an established carwash in Clemmons, NC. Property features a two-bay Laser Car Wash, upgraded Washselect equipment, and security system with HD cameras. Site is located just off I-40 on Lewisville-Clemmons Road (35,000 VPD). Financials available upon request. Opportunity to add vacuums for additional revenue. Long term billboard lease part of revenue.

#### **KEY FEATURES**

- Opportunity to own an established carwash
- Features a two-bay Laser Car Wash, upgraded Washselect equipment, and security system with HD cameras
- Located just off I-40 on Lewisville-Clemmons Road (35,000 VPD)
- Sale Price: \$790,000
- \$72,751 NOI and 9.20% CAP Rate

## DESCRIPTION

Opportunity to own an established carwash in Clemmons, NC. Property features a two-bay Laser Car Wash, upgraded Washselect equipment, and security system with HD cameras. Site is located just off I-40 on Lewisville-Clemmons Road (35,000 VPD). Financials available upon request. Opportunity to add vacuums for additional revenue. Long term billboard lease part of revenue.