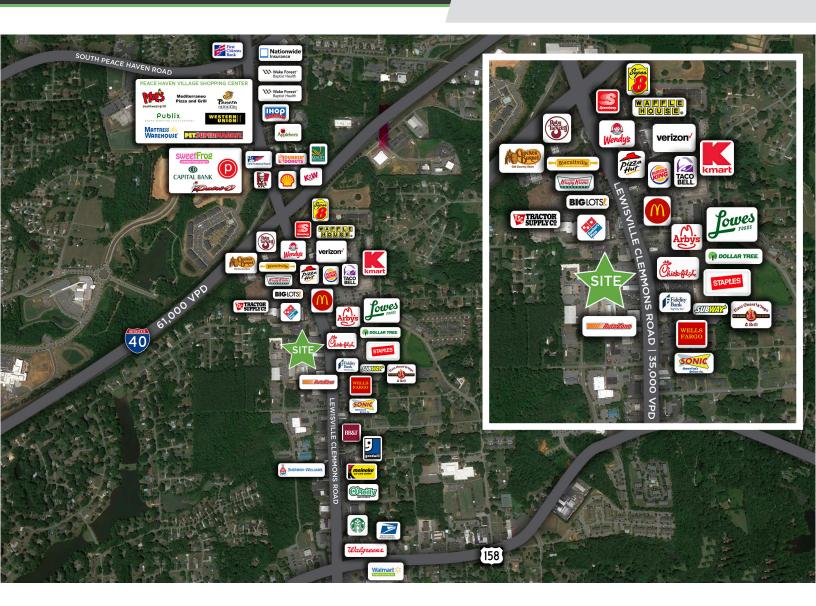

#### DESCRIPTION

Opportunity to own an established carwash in Clemmons, NC. Property features a two-bay Laser Car Wash, upgraded Washselect equipment, and security system with HD cameras. Site is located just off I-40 on Lewisville-Clemmons Road (35,000 VPD). Financials available upon request. Opportunity to add vacuums for additional revenue. Long term billboard lease part of revenue.

#### **KEY FEATURES**

- Opportunity to own an established carwash
- Features a two-bay Laser Car Wash, upgraded Washselect equipment, and security system with HD cameras
- Located just off I-40 on Lewisville-Clemmons Road (35,000 VPD)
- Sale Price: \$790,000
- \$72,751 NOI and 9.20% CAP Rate

## DESCRIPTION

Opportunity to own an established carwash in Clemmons, NC. Property features a two-bay Laser Car Wash, upgraded Washselect equipment, and security system with HD cameras. Site is located just off I-40 on Lewisville-Clemmons Road (35,000 VPD). Financials available upon request. Opportunity to add vacuums for additional revenue. Long term billboard lease part of revenue.