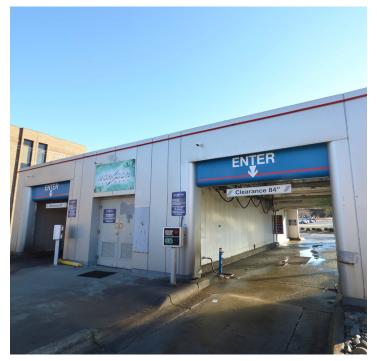

#### DESCRIPTION

Opportunity to own an established carwash in Clemmons, NC. Property features a two-bay Laser Car Wash, upgraded Washselect equipment, and security system with HD cameras. Site is located just off I-40 on Lewisville-Clemmons Road (35,000 VPD). Financials available upon request. Opportunity to add vacuums for additional revenue. Long term billboard lease part of revenue.

#### **KEY FEATURES**

- Opportunity to own an established carwash
- Features a two-bay Laser Car Wash, upgraded Washselect equipment, and security system with HD cameras
- Located just off I-40 on Lewisville-Clemmons Road (35,000 VPD)
- Sale Price: \$790,000
- \$72,751 NOI and 9.20% CAP Rate

## DESCRIPTION

Opportunity to own an established carwash in Clemmons, NC. Property features a two-bay Laser Car Wash, upgraded Washselect equipment, and security system with HD cameras. Site is located just off I-40 on Lewisville-Clemmons Road (35,000 VPD). Financials available upon request. Opportunity to add vacuums for additional revenue. Long term billboard lease part of revenue.